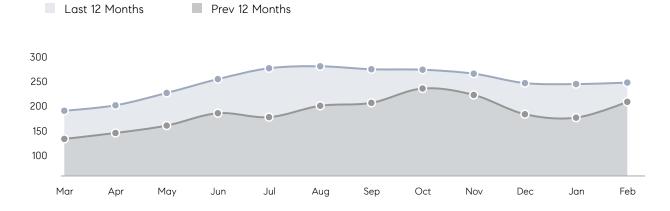

ses         | AVERAGE DOM        | 65        | 53        | 23%      |
|                | % OF ASKING PRICE  | 92%       | 105%      |          |
|                | AVERAGE SOLD PRICE | \$424,177 | \$327,271 | 30%      |
|                | # OF CONTRACTS     | 36        | 30        | 20%      |
|                | NEW LISTINGS       | 48        | 71        | -32%     |
| Condo/Co-op/TH | AVERAGE DOM        | 93        | 68        | 37%      |
|                | % OF ASKING PRICE  | 99%       | 100%      |          |
|                | AVERAGE SOLD PRICE | \$430,375 | \$265,724 | 62%      |
|                | # OF CONTRACTS     | 9         | 8         | 13%      |
|                | NEW LISTINGS       | 13        | 16        | -19%     |

# Newark

#### FEBRUARY 2023

#### Monthly Inventory





### Contracts By Price Range



## Listings By Price Range

COMPASS

 $\sim$   $\sim$   $\sim$   $\sim$   $\sim$ / / / / / / / //// | | | | | / ------

Compass makes no representations or warranties, express or implied, with respect to future market conditions or prices of residential product at the time the subject property or any competitive property is complete and ready for occupancy or with respect to any report, study, finding, recommendation or other information provided by Compass herein. Moreover, no warranty, express or implied, is made or should be assumed regarding the accuracy, adequacy, completeness, legality, reliability, merchantability or fitness for a particular purpose of any information, in part or whole, contained herein. All material is presented with the understa