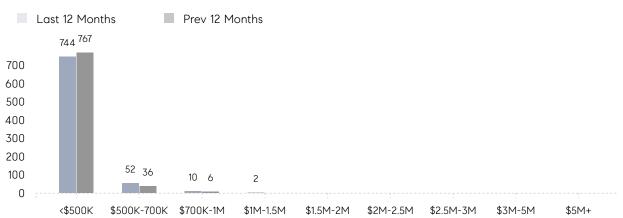

s         | AVERAGE DOM        | 65        | 53        | 23%      |
|                | % OF ASKING PRICE  | 92%       | 105%      |          |
|                | AVERAGE SOLD PRICE | \$424,177 | \$327,271 | 30%      |
|                | # OF CONTRACTS     | 36        | 30        | 20%      |
|                | NEW LISTINGS       | 48        | 71        | -32%     |
| Condo/Co-op/TH | AVERAGE DOM        | 93        | 68        | 37%      |
|                | % OF ASKING PRICE  | 99%       | 100%      |          |
|                | AVERAGE SOLD PRICE | \$430,375 | \$265,724 | 62%      |
|                | # OF CONTRACTS     | 9         | 8         | 13%      |
|                | NEW LISTINGS       | 13        | 16        | -19%     |

# Newark

#### FEBRUARY 2023

#### Monthly Inventory





### Contracts By Price Range



## Listings By Price Range

COMPASS

 $\sim$   $\sim$   $\sim$   $\sim$   $\sim$ / / / / / / / //// | | | | | / ------

Compass makes no representations or warranties, express or implied, with respect to future market conditions or prices of residential product at the time the subject property or any competitive property is complete and ready for occupancy or with respect to any report, study, finding, recommendation or other information provided by Compass herein. Moreover, no warranty, express or implied, is made or should be assumed regarding the accuracy, adequacy, completeness, legality, reliability, merchantability or fitness for a particular purpose of any information, in part or whole, contained herein. All material is presented with the understand