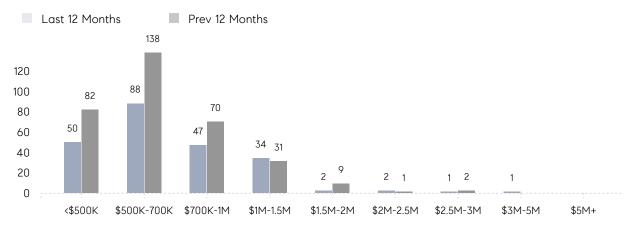

100%      | 102%      |          |
|                | AVERAGE SOLD PRICE | \$786,438 | \$932,061 | -16%     |
|                | # OF CONTRACTS     | 10        | 5         | 100%     |
|                | NEW LISTINGS       | 16        | 14        | 14%      |
| Condo/Co-op/TH | AVERAGE DOM        | 6         | 15        | -60%     |
|                | % OF ASKING PRICE  | 97%       | 104%      |          |
|                | AVERAGE SOLD PRICE | \$675,000 | \$544,333 | 24%      |
|                | # OF CONTRACTS     | 2         | 3         | -33%     |
|                | NEW LISTINGS       | 5         | 9         | -44%     |

# Feb 2022

Compass New Jersey Monthly Market Insights

Average Price

-9%

\$774K

\$815K Median Price

# Montville

#### FEBRUARY 2023

#### Monthly Inventory





#### Contracts By Price Range



### Listings By Price Range

COMPASS

 $\sim$   $\sim$   $\sim$   $\sim$   $\sim$ / / / / / / / //// | | | | | / ------

Compass makes no representations or warranties, express or implied, with respect to future market conditions or prices of residential product at the time the subject property or any competitive property is complete and ready for occupancy or with respect to any report, study, finding, recommendation or other information provided by Compass herein. Moreover, no warranty, express or implied, is made or should be assumed regarding the accuracy, adequacy, completeness, legality, reliability, merchantability or fitness for a particular purpose of any information, in part or whole, contained herein. All material is presented with the understa