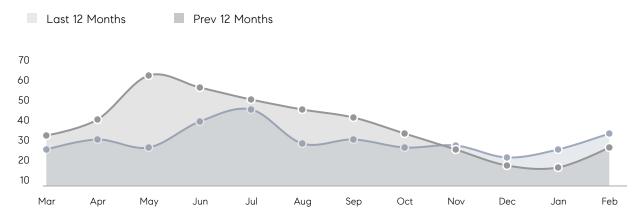

| 100%      | 102%      |          |
|                | AVERAGE SOLD PRICE | \$786,438 | \$932,061 | -16%     |
|                | # OF CONTRACTS     | 10        | 5         | 100%     |
|                | NEW LISTINGS       | 16        | 14        | 14%      |
| Condo/Co-op/TH | AVERAGE DOM        | 6         | 15        | -60%     |
|                | % OF ASKING PRICE  | 97%       | 104%      |          |
|                | AVERAGE SOLD PRICE | \$675,000 | \$544,333 | 24%      |
|                | # OF CONTRACTS     | 2         | 3         | -33%     |
|                | NEW LISTINGS       | 5         | 9         | -44%     |

# Feb 2022

Compass New Jersey Monthly Market Insights

Average Price

-9%

\$774K

\$815K Median Price

# Montville

#### FEBRUARY 2023

#### Monthly Inventory





#### Contracts By Price Range



### Listings By Price Range

COMPASS

 $\sim$   $\sim$   $\sim$   $\sim$   $\sim$ / / / / / / / //// | | | | | / ------

Compass makes no representations or warranties, express or implied, with respect to future market conditions or prices of residential product at the time the subject property or any competitive property is complete and ready for occupancy or with respect to any report, study, finding, recommendation or other information provided by Compass herein. Moreover, no warranty, express or implied, is made or should be assumed regarding the accuracy, adequacy, completeness, legality, reliability, merchantability or fitness for a particular purpose of any information, in part or whole, contained herein. All material is presented with the unders