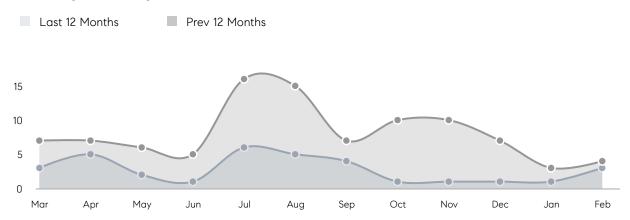

| AVERAGE DOM        | -         | 12        | -        |
|                | % OF ASKING PRICE  | -         | 104%      |          |
|                | AVERAGE SOLD PRICE | -         | \$712,500 | -        |
|                | # OF CONTRACTS     | 0         | 5         | 0%       |
|                | NEW LISTINGS       | 2         | 4         | -50%     |
| Condo/Co-op/TH | AVERAGE DOM        | 16        | -         | -        |
|                | % OF ASKING PRICE  | 118%      | -         |          |
|                | AVERAGE SOLD PRICE | \$635,000 | -         | -        |
|                | # OF CONTRACTS     | 1         | 0         | 0%       |
|                | NEW LISTINGS       | 1         | 1         | 0%       |

# Metuchen Borough

#### FEBRUARY 2023

### Monthly Inventory





### Contracts By Price Range

### Listings By Price Range



COMPASS

 $\sim$   $\sim$   $\sim$   $\sim$   $\sim$ / / / / / / / //// | | | | | / ------

Compass makes no representations or warranties, express or implied, with respect to future market conditions or prices of residential product at the time the subject property or any competitive property is complete and ready for occupancy or with respect to any report, study, finding, recommendation or other information provided by Compass herein. Moreover, no warranty, express or implied, is made or should be assumed regarding the accuracy, adequacy, completeness, legality, reliability, merchantability or fitness for a particular purpose of any information, in part or whole, contained herein. All material is presented with the underst