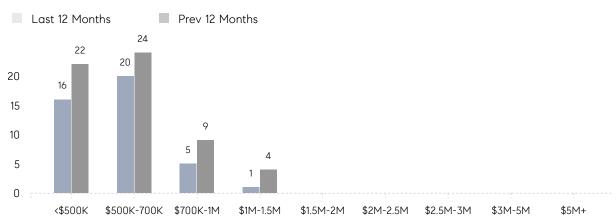

| AVERAGE DOM        | -         | 12        | -        |
|                | % OF ASKING PRICE  | -         | 104%      |          |
|                | AVERAGE SOLD PRICE | -         | \$712,500 | -        |
|                | # OF CONTRACTS     | 0         | 5         | 0%       |
|                | NEW LISTINGS       | 2         | 4         | -50%     |
| Condo/Co-op/TH | AVERAGE DOM        | 16        | -         | -        |
|                | % OF ASKING PRICE  | 118%      | -         |          |
|                | AVERAGE SOLD PRICE | \$635,000 | -         | -        |
|                | # OF CONTRACTS     | 1         | 0         | 0%       |
|                | NEW LISTINGS       | 1         | 1         | 0%       |

# Metuchen Borough

#### FEBRUARY 2023

### Monthly Inventory





### Contracts By Price Range

### Listings By Price Range



COMPASS

 $\sim$   $\sim$   $\sim$   $\sim$   $\sim$ / / / / / / / //// | | | | | / ------

Compass makes no representations or warranties, express or implied, with respect to future market conditions or prices of residential product at the time the subject property or any competitive property is complete and ready for occupancy or with respect to any report, study, finding, recommendation or other information provided by Compass herein. Moreover, no warranty, express or implied, is made or should be assumed regarding the accuracy, adequacy, completeness, legality, reliability, merchantability or fitness for a particular purpose of any information, in part or whole, contained herein. All material is presented with the understan