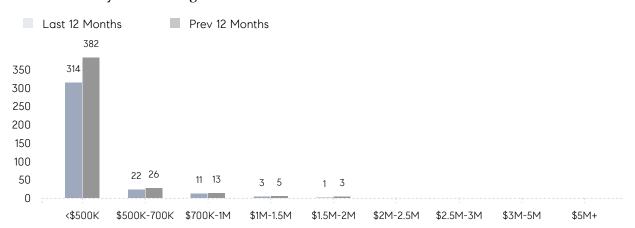

| 101%      | 106%      |          |
|                | AVERAGE SOLD PRICE | \$350,292 | \$330,558 | 6%       |
|                | # OF CONTRACTS     | 19        | 25        | -24%     |
|                | NEW LISTINGS       | 22        | 34        | -35%     |
| Condo/Co-op/TH | AVERAGE DOM        | -         | 106       | -        |
|                | % OF ASKING PRICE  | -         | 92%       |          |
|                | AVERAGE SOLD PRICE | -         | \$600,000 | -        |
|                | # OF CONTRACTS     | 0         | 0         | 0%       |
|                | NEW LISTINGS       | 2         | 0         | 0%       |
|                |                    |           |           |          |

# Hopatcong

#### FEBRUARY 2023

### Monthly Inventory



## Contracts By Price Range



## Listings By Price Range



# COMPASS



Compass makes no representations or warranties, express or implied, with respect to future market conditions or prices of residential product at the time the subject property or any competitive property is complete and ready for occupancy or with respect to any report, study, finding, recommendation or other information provided by Compass herein. Moreover, no warranty, express or implied, is made or should be assumed regarding the accuracy, adequacy, completeness, legality, reliability, merchantability or fitness for a particular purpose of any information, in part or whole, contained herein. All material is presented with the understanding that Compass shall not be deemed to provide legal, accounting or other professional services. This is not