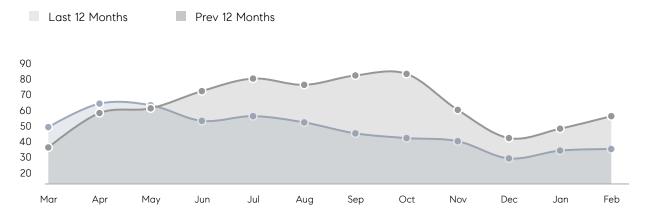

| % OF ASKING PRICE  | 101%      | 106%      |          |
|                | AVERAGE SOLD PRICE | \$350,292 | \$330,558 | 6%       |
|                | # OF CONTRACTS     | 19        | 25        | -24%     |
|                | NEW LISTINGS       | 22        | 34        | -35%     |
| Condo/Co-op/TH | AVERAGE DOM        | -         | 106       | -        |
|                | % OF ASKING PRICE  | -         | 92%       |          |
|                | AVERAGE SOLD PRICE | -         | \$600,000 | -        |
|                | # OF CONTRACTS     | 0         | 0         | 0%       |
|                | NEW LISTINGS       | 2         | 0         | 0%       |
|                |                    |           |           |          |

# Hopatcong

#### FEBRUARY 2023

### Monthly Inventory



## Contracts By Price Range



## Listings By Price Range



# COMPASS



Compass makes no representations or warranties, express or implied, with respect to future market conditions or prices of residential product at the time the subject property or any competitive property is complete and ready for occupancy or with respect to any report, study, finding, recommendation or other information provided by Compass herein. Moreover, no warranty, express or implied, is made or should be assumed regarding the accuracy, adequacy, completeness, legality, reliability, merchantability or fitness for a particular purpose of any information, in part or whole, contained herein. All material is presented with the understanding that Compass shall not be deemed to provide legal, accounting or other pro