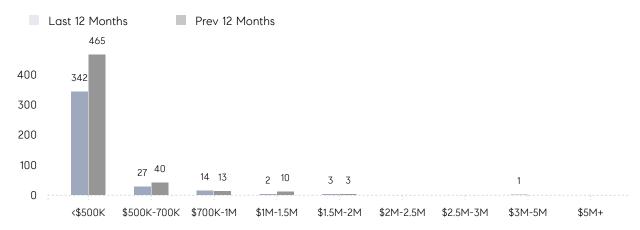

|
|                | AVERAGE SOLD PRICE | \$350,292 | \$330,558 | 6%       |
|                | # OF CONTRACTS     | 19        | 25        | -24%     |
|                | NEW LISTINGS       | 22        | 34        | -35%     |
| Condo/Co-op/TH | AVERAGE DOM        | -         | 106       | -        |
|                | % OF ASKING PRICE  | -         | 92%       |          |
|                | AVERAGE SOLD PRICE | -         | \$600,000 | -        |
|                | # OF CONTRACTS     | 0         | 0         | 0%       |
|                | NEW LISTINGS       | 2         | 0         | 0%       |
|                |                    |           |           |          |

# Hopatcong

#### FEBRUARY 2023

### Monthly Inventory



## Contracts By Price Range



## Listings By Price Range



# COMPASS



Compass makes no representations or warranties, express or implied, with respect to future market conditions or prices of residential product at the time the subject property or any competitive property is complete and ready for occupancy or with respect to any report, study, finding, recommendation or other information provided by Compass herein. Moreover, no warranty, express or implied, is made or should be assumed regarding the accuracy, adequacy, completeness, legality, reliability, merchantability or fitness for a particular purpose of any information, in part or whole, contained herein. All material is presented with the understanding that Compass shall not be deemed to provide legal, accounting or other professional services. This is not intended to solicit the purch