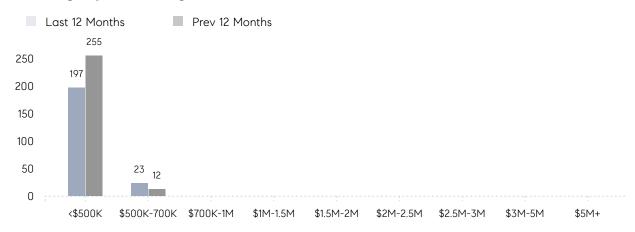

|
|                | % OF ASKING PRICE  | 104%      | 97%       |          |
|                | AVERAGE SOLD PRICE | \$399,900 | \$329,667 | 21%      |
|                | # OF CONTRACTS     | 22        | 11        | 100%     |
|                | NEW LISTINGS       | 12        | 17        | -29%     |
| Condo/Co-op/TH | AVERAGE DOM        | -         | 102       | -        |
|                | % OF ASKING PRICE  | -         | 100%      |          |
|                | AVERAGE SOLD PRICE | -         | \$299,900 | -        |
|                | # OF CONTRACTS     | 0         | 0         | 0%       |
|                | NEW LISTINGS       | 0         | 1         | 0%       |

# Hillside

### FEBRUARY 2023

### Monthly Inventory



### Contracts By Price Range



### Listings By Price Range



# COMPASS



Compass makes no representations or warranties, express or implied, with respect to future market conditions or prices of residential product at the time the subject property or any competitive property is complete and ready for occupancy or with respect to any report, study, finding, recommendation or other information provided by Compass herein. Moreover, no warranty, express or implied, is made or should be assumed regarding the accuracy, adequacy, completeness, legality, reliability, merchantability or fitness for a particular purpose of any information, in part or whole, contained herein. All material is presented with the understanding that Compass shall not be deemed to provide legal, accounting or other professional services. This is not intended to solicit the purch