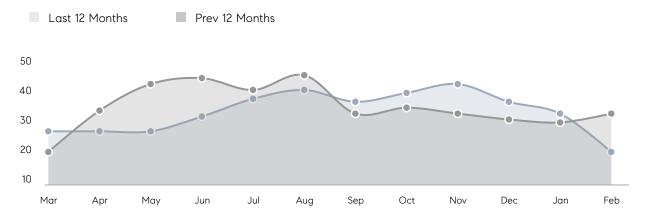

ses         | AVERAGE DOM        | 32        | 90        | -64%     |
|                | % OF ASKING PRICE  | 104%      | 97%       |          |
|                | AVERAGE SOLD PRICE | \$399,900 | \$329,667 | 21%      |
|                | # OF CONTRACTS     | 22        | 11        | 100%     |
|                | NEW LISTINGS       | 12        | 17        | -29%     |
| Condo/Co-op/TH | AVERAGE DOM        | -         | 102       | -        |
|                | % OF ASKING PRICE  | -         | 100%      |          |
|                | AVERAGE SOLD PRICE | -         | \$299,900 | -        |
|                | # OF CONTRACTS     | 0         | 0         | 0%       |
|                | NEW LISTINGS       | 0         | 1         | 0%       |

# Hillside

### FEBRUARY 2023

### Monthly Inventory



### Contracts By Price Range



### Listings By Price Range



# COMPASS



Compass makes no representations or warranties, express or implied, with respect to future market conditions or prices of residential product at the time the subject property or any competitive property is complete and ready for occupancy or with respect to any report, study, finding, recommendation or other information provided by Compass herein. Moreover, no warranty, express or implied, is made or should be assumed regarding the accuracy, adequacy, completeness, legality, reliability, merchantability or fitness for a particular purpose of any information, in part or whole, contained herein. All material is presented with the understanding that Compass shall not be deemed to provide legal, accounting or other p