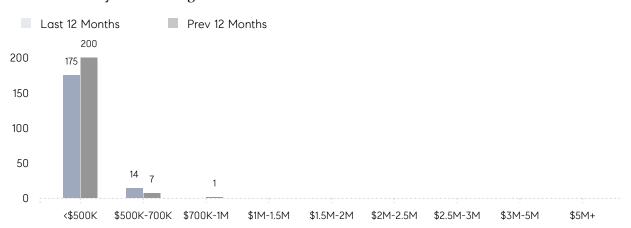

| 32        | 90        | -64%     |
|                | % OF ASKING PRICE  | 104%      | 97%       |          |
|                | AVERAGE SOLD PRICE | \$399,900 | \$329,667 | 21%      |
|                | # OF CONTRACTS     | 22        | 11        | 100%     |
|                | NEW LISTINGS       | 12        | 17        | -29%     |
| Condo/Co-op/TH | AVERAGE DOM        | -         | 102       | -        |
|                | % OF ASKING PRICE  | -         | 100%      |          |
|                | AVERAGE SOLD PRICE | -         | \$299,900 | -        |
|                | # OF CONTRACTS     | 0         | 0         | 0%       |
|                | NEW LISTINGS       | 0         | 1         | 0%       |

# Hillside

### FEBRUARY 2023

### Monthly Inventory



### Contracts By Price Range



### Listings By Price Range



# COMPASS



Compass makes no representations or warranties, express or implied, with respect to future market conditions or prices of residential product at the time the subject property or any competitive property is complete and ready for occupancy or with respect to any report, study, finding, recommendation or other information provided by Compass herein. Moreover, no warranty, express or implied, is made or should be assumed regarding the accuracy, adequacy, completeness, legality, reliability, merchantability or fitness for a particular purpose of any information, in part or whole, contained herein. All material is presented with the understanding that Compass shall not be deemed to provide legal, accounting or other professional services. This is no