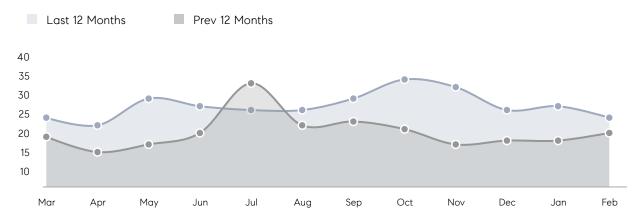

| % OF ASKING PRICE  | 90%       | 106%      |          |
|                | AVERAGE SOLD PRICE | \$701,333 | \$553,500 | 27%      |
|                | # OF CONTRACTS     | 7         | 8         | -12%     |
|                | NEW LISTINGS       | 3         | 12        | -75%     |
| Condo/Co-op/TH | AVERAGE DOM        | -         | -         | -        |
|                | % OF ASKING PRICE  | -         | -         |          |
|                | AVERAGE SOLD PRICE | -         | -         | -        |
|                | # OF CONTRACTS     | 0         | 1         | 0%       |
|                | NEW LISTINGS       | 0         | 0         | 0%       |
|                |                    |           |           |          |

# Hillsdale

### FEBRUARY 2023

### Monthly Inventory



### Contracts By Price Range



### Listings By Price Range



# COMPASS



Compass makes no representations or warranties, express or implied, with respect to future market conditions or prices of residential product at the time the subject property or any competitive property is complete and ready for occupancy or with respect to any report, study, finding, recommendation or other information provided by Compass herein. Moreover, no warranty, express or implied, is made or should be assumed regarding the accuracy, adequacy, completeness, legality, reliability, merchantability or fitness for a particular purpose of any information, in part or whole, contained herein. All material is presented with the understanding that Compass shall not be deemed to provide legal, accounting or other p