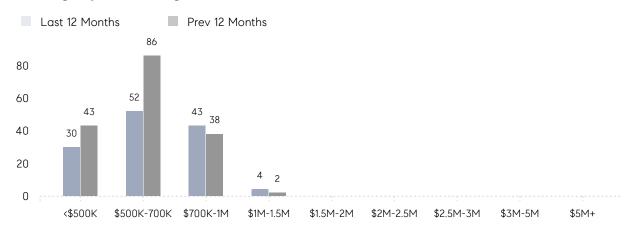

|
|                | AVERAGE SOLD PRICE | \$701,333 | \$553,500 | 27%      |
|                | # OF CONTRACTS     | 7         | 8         | -12%     |
|                | NEW LISTINGS       | 3         | 12        | -75%     |
| Condo/Co-op/TH | AVERAGE DOM        | -         | -         | -        |
|                | % OF ASKING PRICE  | -         | -         |          |
|                | AVERAGE SOLD PRICE | -         | -         | -        |
|                | # OF CONTRACTS     | 0         | 1         | 0%       |
|                | NEW LISTINGS       | 0         | 0         | 0%       |
|                |                    |           |           |          |

# Hillsdale

### FEBRUARY 2023

### Monthly Inventory



### Contracts By Price Range



### Listings By Price Range



# COMPASS



Compass makes no representations or warranties, express or implied, with respect to future market conditions or prices of residential product at the time the subject property or any competitive property is complete and ready for occupancy or with respect to any report, study, finding, recommendation or other information provided by Compass herein. Moreover, no warranty, express or implied, is made or should be assumed regarding the accuracy, adequacy, completeness, legality, reliability, merchantability or fitness for a particular purpose of any information, in part or whole, contained herein. All material is presented with the understanding that Compass shall not be deemed to provide legal, accounting or other professional services. This is not intended to solicit the purch