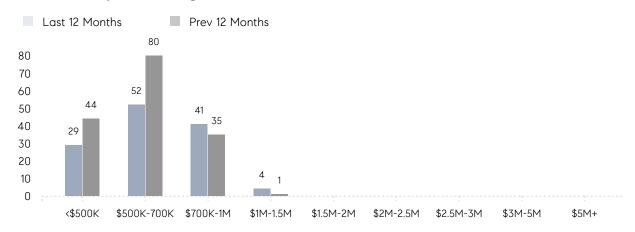

| 90%       | 106%      |          |
|                | AVERAGE SOLD PRICE | \$701,333 | \$553,500 | 27%      |
|                | # OF CONTRACTS     | 7         | 8         | -12%     |
|                | NEW LISTINGS       | 3         | 12        | -75%     |
| Condo/Co-op/TH | AVERAGE DOM        | -         | -         | -        |
|                | % OF ASKING PRICE  | -         | -         |          |
|                | AVERAGE SOLD PRICE | -         | -         | -        |
|                | # OF CONTRACTS     | 0         | 1         | 0%       |
|                | NEW LISTINGS       | 0         | 0         | 0%       |
|                |                    |           |           |          |

# Hillsdale

### FEBRUARY 2023

### Monthly Inventory



### Contracts By Price Range



### Listings By Price Range



# COMPASS



Compass makes no representations or warranties, express or implied, with respect to future market conditions or prices of residential product at the time the subject property or any competitive property is complete and ready for occupancy or with respect to any report, study, finding, recommendation or other information provided by Compass herein. Moreover, no warranty, express or implied, is made or should be assumed regarding the accuracy, adequacy, completeness, legality, reliability, merchantability or fitness for a particular purpose of any information, in part or whole, contained herein. All material is presented with the understanding that Compass shall not be deemed to provide legal, accounting or other professional services. This is no