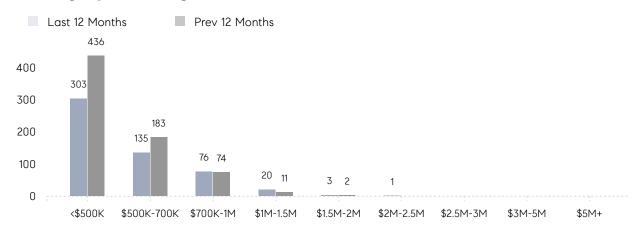

|
|                | AVERAGE SOLD PRICE | \$693,125 | \$565,409 | 23%      |
|                | # OF CONTRACTS     | 10        | 20        | -50%     |
|                | NEW LISTINGS       | 16        | 16        | 0%       |
| Condo/Co-op/TH | AVERAGE DOM        | 27        | 31        | -13%     |
|                | % OF ASKING PRICE  | 107%      | 102%      |          |
|                | AVERAGE SOLD PRICE | \$349,000 | \$294,073 | 19%      |
|                | # OF CONTRACTS     | 18        | 16        | 13%      |
|                | NEW LISTINGS       | 15        | 22        | -32%     |
|                |                    |           |           |          |

# Hillsborough

#### FEBRUARY 2023

### Monthly Inventory





## Contracts By Price Range



## Listings By Price Range



# COMPASS



Compass makes no representations or warranties, express or implied, with respect to future market conditions or prices of residential product at the time the subject property or any competitive property is complete and ready for occupancy or with respect to any report, study, finding, recommendation or other information provided by Compass herein. Moreover, no warranty, express or implied, is made or should be assumed regarding the accuracy, adequacy, completeness, legality, reliability, merchantability or fitness for a particular purpose of any information, in part or whole, contained herein. All material is presented with the understanding that Compass shall not be deemed to provide legal, accounting or other professional services. This is not intended to solicit the purch