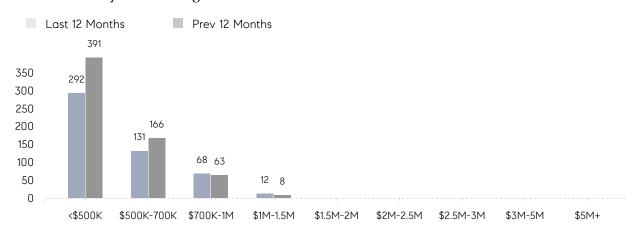

%      | 104%      |          |
|                | AVERAGE SOLD PRICE | \$693,125 | \$565,409 | 23%      |
|                | # OF CONTRACTS     | 10        | 20        | -50%     |
|                | NEW LISTINGS       | 16        | 16        | 0%       |
| Condo/Co-op/TH | AVERAGE DOM        | 27        | 31        | -13%     |
|                | % OF ASKING PRICE  | 107%      | 102%      |          |
|                | AVERAGE SOLD PRICE | \$349,000 | \$294,073 | 19%      |
|                | # OF CONTRACTS     | 18        | 16        | 13%      |
|                | NEW LISTINGS       | 15        | 22        | -32%     |
|                |                    |           |           |          |

# Hillsborough

#### FEBRUARY 2023

### Monthly Inventory





## Contracts By Price Range



## Listings By Price Range



# COMPASS



Compass makes no representations or warranties, express or implied, with respect to future market conditions or prices of residential product at the time the subject property or any competitive property is complete and ready for occupancy or with respect to any report, study, finding, recommendation or other information provided by Compass herein. Moreover, no warranty, express or implied, is made or should be assumed regarding the accuracy, adequacy, completeness, legality, reliability, merchantability or fitness for a particular purpose of any information, in part or whole, contained herein. All material is presented with the understanding that Compass shall not be deemed to provide legal, accounting or other professional services. This is not