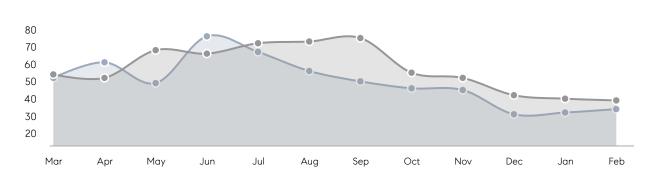

| % OF ASKING PRICE  | 100%      | 104%      |          |
|                | AVERAGE SOLD PRICE | \$693,125 | \$565,409 | 23%      |
|                | # OF CONTRACTS     | 10        | 20        | -50%     |
|                | NEW LISTINGS       | 16        | 16        | 0%       |
| Condo/Co-op/TH | AVERAGE DOM        | 27        | 31        | -13%     |
|                | % OF ASKING PRICE  | 107%      | 102%      |          |
|                | AVERAGE SOLD PRICE | \$349,000 | \$294,073 | 19%      |
|                | # OF CONTRACTS     | 18        | 16        | 13%      |
|                | NEW LISTINGS       | 15        | 22        | -32%     |
|                |                    |           |           |          |

# Hillsborough

#### FEBRUARY 2023

### Monthly Inventory





## Contracts By Price Range



## Listings By Price Range



# COMPASS



Compass makes no representations or warranties, express or implied, with respect to future market conditions or prices of residential product at the time the subject property or any competitive property is complete and ready for occupancy or with respect to any report, study, finding, recommendation or other information provided by Compass herein. Moreover, no warranty, express or implied, is made or should be assumed regarding the accuracy, adequacy, completeness, legality, reliability, merchantability or fitness for a particular purpose of any information, in part or whole, contained herein. All material is presented with the understanding that Compass shall not be deemed to provide legal, accounting or other pro