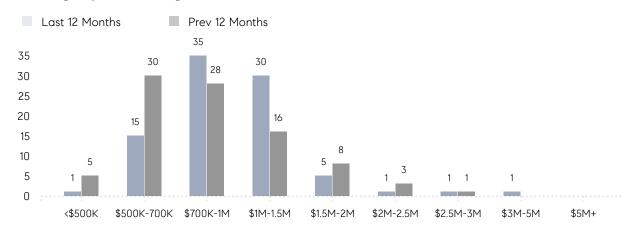

D PRICE | \$1,325,000 | \$1,141,667 | 16%      |
|                | # OF CONTRACTS     | 1           | 5           | -80%     |
|                | NEW LISTINGS       | 2           | 7           | -71%     |
| Condo/Co-op/TH | AVERAGE DOM        | 42          | -           | -        |
|                | % OF ASKING PRICE  | 100%        | -           |          |
|                | AVERAGE SOLD PRICE | \$970,000   | -           | -        |
|                | # OF CONTRACTS     | 0           | 0           | 0%       |
|                | NEW LISTINGS       | 0           | 0           | 0%       |
|                |                    |             |             |          |

# Haworth

### FEBRUARY 2023

### Monthly Inventory





### Contracts By Price Range



### Listings By Price Range



# COMPASS



Compass makes no representations or warranties, express or implied, with respect to future market conditions or prices of residential product at the time the subject property or any competitive property is complete and ready for occupancy or with respect to any report, study, finding, recommendation or other information provided by Compass herein. Moreover, no warranty, express or implied, is made or should be assumed regarding the accuracy, adequacy, completeness, legality, reliability, merchantability or fitness for a particular purpose of any information, in part or whole, contained herein. All material is presented with the understanding that Compass shall not be deemed to provide legal, accounting or other professional services. This is not intended to solicit the purch