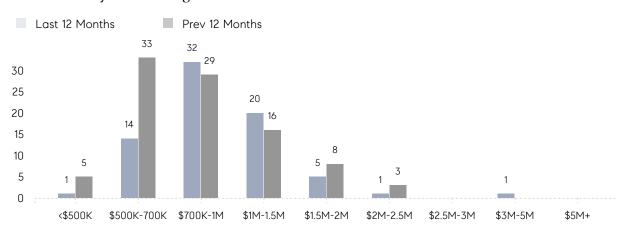

|                | AVERAGE SOLD PRICE | \$1,325,000 | \$1,141,667 | 16%      |
|                | # OF CONTRACTS     | 1           | 5           | -80%     |
|                | NEW LISTINGS       | 2           | 7           | -71%     |
| Condo/Co-op/TH | AVERAGE DOM        | 42          | -           | -        |
|                | % OF ASKING PRICE  | 100%        | -           |          |
|                | AVERAGE SOLD PRICE | \$970,000   | -           | -        |
|                | # OF CONTRACTS     | 0           | 0           | 0%       |
|                | NEW LISTINGS       | 0           | 0           | 0%       |
|                |                    |             |             |          |

# Haworth

### FEBRUARY 2023

### Monthly Inventory





### Contracts By Price Range



### Listings By Price Range



# COMPASS



Compass makes no representations or warranties, express or implied, with respect to future market conditions or prices of residential product at the time the subject property or any competitive property is complete and ready for occupancy or with respect to any report, study, finding, recommendation or other information provided by Compass herein. Moreover, no warranty, express or implied, is made or should be assumed regarding the accuracy, adequacy, completeness, legality, reliability, merchantability or fitness for a particular purpose of any information, in part or whole, contained herein. All material is presented with the understanding that Compass shall not be deemed to provide legal, accounting or other professional services. This is no