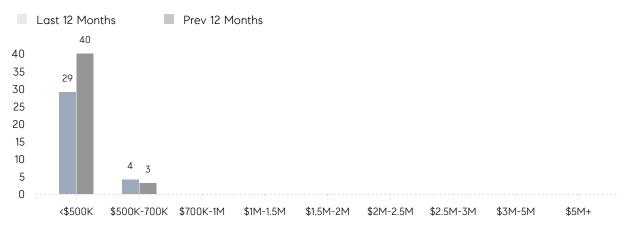

| % OF ASKING PRICE  | 98%       | 95%       |          |
|                | AVERAGE SOLD PRICE | \$400,000 | \$570,000 | -30%     |
|                | # OF CONTRACTS     | 2         | 0         | 0%       |
|                | NEW LISTINGS       | 1         | 0         | 0%       |
| Condo/Co-op/TH | AVERAGE DOM        | -         | 6         | -        |
|                | % OF ASKING PRICE  | -         | 100%      |          |
|                | AVERAGE SOLD PRICE | -         | \$349,000 | -        |
|                | # OF CONTRACTS     | 3         | 1         | 200%     |
|                | NEW LISTINGS       | 2         | 1         | 100%     |

Compass New Jersey Monthly Market Insights

# Flemington

#### FEBRUARY 2023

#### Monthly Inventory



### Contracts By Price Range



#### Listings By Price Range



COMPASS

 $\sim$   $\sim$   $\sim$   $\sim$   $\sim$ / / / / / / / //// | | | | | / ------

Compass makes no representations or warranties, express or implied, with respect to future market conditions or prices of residential product at the time the subject property or any competitive property is complete and ready for occupancy or with respect to any report, study, finding, recommendation or other information provided by Compass herein. Moreover, no warranty, express or implied, is made or should be assumed regarding the accuracy, adequacy, completeness, legality, reliability, merchantability or fitness for a particular purpose of any information, in part or whole, contained herein. All material is presented with the understanding that Compass shall not b