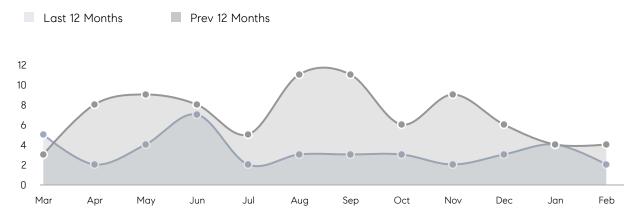

53       | -66%     |
|                | % OF ASKING PRICE  | 98%       | 95%       |          |
|                | AVERAGE SOLD PRICE | \$400,000 | \$570,000 | -30%     |
|                | # OF CONTRACTS     | 2         | 0         | 0%       |
|                | NEW LISTINGS       | 1         | 0         | 0%       |
| Condo/Co-op/TH | AVERAGE DOM        | -         | 6         | -        |
|                | % OF ASKING PRICE  | -         | 100%      |          |
|                | AVERAGE SOLD PRICE | -         | \$349,000 | -        |
|                | # OF CONTRACTS     | 3         | 1         | 200%     |
|                | NEW LISTINGS       | 2         | 1         | 100%     |

Compass New Jersey Monthly Market Insights

# Flemington

#### FEBRUARY 2023

#### Monthly Inventory



### Contracts By Price Range



#### Listings By Price Range



COMPASS

 $\sim$   $\sim$   $\sim$   $\sim$   $\sim$ / / / / / / / //// | | | | | / ------

Compass makes no representations or warranties, express or implied, with respect to future market conditions or prices of residential product at the time the subject property or any competitive property is complete and ready for occupancy or with respect to any report, study, finding, recommendation or other information provided by Compass herein. Moreover, no warranty, express or implied, is made or should be assumed regarding the accuracy, adequacy, completeness, legality, reliability, merchantability or fitness for a particular purpose of any information, in part or whole, contained herein. All material is presented with the unders