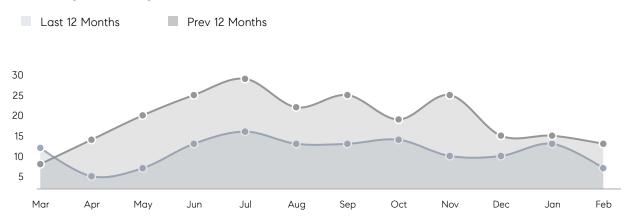

| AVERAGE DOM        | 14        | 42        | -67%     |
|                | % OF ASKING PRICE  | 105%      | 99%       |          |
|                | AVERAGE SOLD PRICE | \$752,500 | \$617,167 | 22%      |
|                | # OF CONTRACTS     | 7         | 9         | -22%     |
|                | NEW LISTINGS       | 3         | 8         | -62%     |
| Condo/Co-op/TH | AVERAGE DOM        | -         | -         | -        |
|                | % OF ASKING PRICE  | -         | -         |          |
|                | AVERAGE SOLD PRICE | -         | -         | -        |
|                | # OF CONTRACTS     | 0         | 7         | 0%       |
|                | NEW LISTINGS       | 0         | 7         | 0%       |

# Fairfield

#### FEBRUARY 2023

#### Monthly Inventory





### Contracts By Price Range

#### Listings By Price Range



COMPASS

 $\sim$   $\sim$   $\sim$   $\sim$   $\sim$ / / / / / / / //// | | | | | / ------

Compass makes no representations or warranties, express or implied, with respect to future market conditions or prices of residential product at the time the subject property or any competitive property is complete and ready for occupancy or with respect to any report, study, finding, recommendation or other information provided by Compass herein. Moreover, no warranty, express or implied, is made or should be assumed regarding the accuracy, adequacy, completeness, legality, reliability, merchantability or fitness for a particular purpose of any information, in part or whole, contained herein. All material is presented with the unders