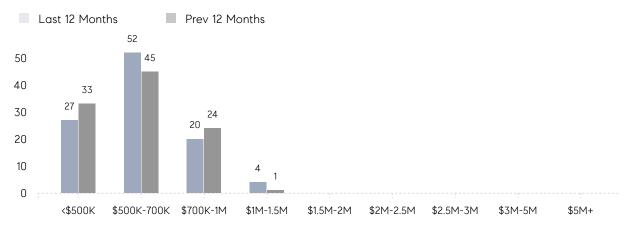

| AVERAGE DOM        | 14        | 42        | -67%     |
|                | % OF ASKING PRICE  | 105%      | 99%       |          |
|                | AVERAGE SOLD PRICE | \$752,500 | \$617,167 | 22%      |
|                | # OF CONTRACTS     | 7         | 9         | -22%     |
|                | NEW LISTINGS       | 3         | 8         | -62%     |
| Condo/Co-op/TH | AVERAGE DOM        | -         | -         | -        |
|                | % OF ASKING PRICE  | -         | -         |          |
|                | AVERAGE SOLD PRICE | -         | -         | -        |
|                | # OF CONTRACTS     | 0         | 7         | 0%       |
|                | NEW LISTINGS       | 0         | 7         | 0%       |

# Fairfield

#### FEBRUARY 2023

#### Monthly Inventory





### Contracts By Price Range

#### Listings By Price Range



COMPASS

 $\sim$   $\sim$   $\sim$   $\sim$   $\sim$ / / / / / / / //// | | | | | / ------

Compass makes no representations or warranties, express or implied, with respect to future market conditions or prices of residential product at the time the subject property or any competitive property is complete and ready for occupancy or with respect to any report, study, finding, recommendation or other information provided by Compass herein. Moreover, no warranty, express or implied, is made or should be assumed regarding the accuracy, adequacy, completeness, legality, reliability, merchantability or fitness for a particular purpose of any information, in part or whole, contained herein. All material is presented with the understa