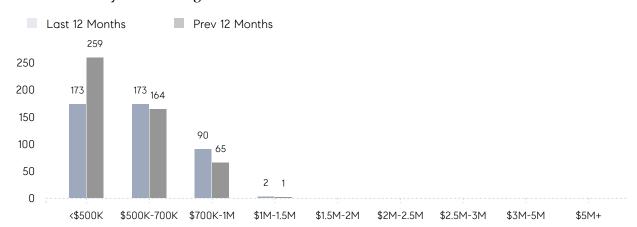

97%       | 103%      |          |
|                | AVERAGE SOLD PRICE | \$547,929 | \$558,217 | -2%      |
|                | # OF CONTRACTS     | 17        | 20        | -15%     |
|                | NEW LISTINGS       | 13        | 32        | -59%     |
| Condo/Co-op/TH | AVERAGE DOM        | 63        | 67        | -6%      |
|                | % OF ASKING PRICE  | 94%       | 101%      |          |
|                | AVERAGE SOLD PRICE | \$385,000 | \$486,667 | -21%     |
|                | # OF CONTRACTS     | 0         | 0         | 0%       |
|                | NEW LISTINGS       | 0         | 0         | 0%       |
|                |                    |           |           |          |

# Fair Lawn

### FEBRUARY 2023

### Monthly Inventory





### Contracts By Price Range



### Listings By Price Range



# COMPASS



Compass makes no representations or warranties, express or implied, with respect to future market conditions or prices of residential product at the time the subject property or any competitive property is complete and ready for occupancy or with respect to any report, study, finding, recommendation or other information provided by Compass herein. Moreover, no warranty, express or implied, is made or should be assumed regarding the accuracy, adequacy, completeness, legality, reliability, merchantability or fitness for a particular purpose of any information, in part or whole, contained herein. All material is presented with the understanding that Compass shall not be deemed to provide legal, accounting or other professional services. This is no