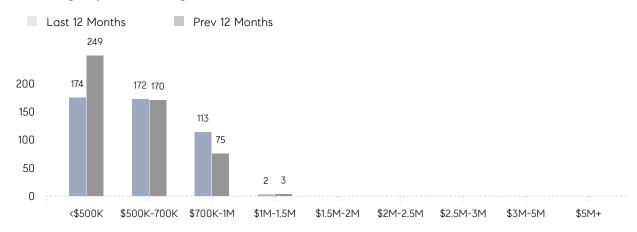

|
|                | AVERAGE SOLD PRICE | \$547,929 | \$558,217 | -2%      |
|                | # OF CONTRACTS     | 17        | 20        | -15%     |
|                | NEW LISTINGS       | 13        | 32        | -59%     |
| Condo/Co-op/TH | AVERAGE DOM        | 63        | 67        | -6%      |
|                | % OF ASKING PRICE  | 94%       | 101%      |          |
|                | AVERAGE SOLD PRICE | \$385,000 | \$486,667 | -21%     |
|                | # OF CONTRACTS     | 0         | 0         | 0%       |
|                | NEW LISTINGS       | 0         | 0         | 0%       |
|                |                    |           |           |          |

# Fair Lawn

### FEBRUARY 2023

### Monthly Inventory





### Contracts By Price Range



### Listings By Price Range



# COMPASS



Compass makes no representations or warranties, express or implied, with respect to future market conditions or prices of residential product at the time the subject property or any competitive property is complete and ready for occupancy or with respect to any report, study, finding, recommendation or other information provided by Compass herein. Moreover, no warranty, express or implied, is made or should be assumed regarding the accuracy, adequacy, completeness, legality, reliability, merchantability or fitness for a particular purpose of any information, in part or whole, contained herein. All material is presented with the understanding that Compass shall not be deemed to provide legal, accounting or other professional services. This is not intended to solicit the purch