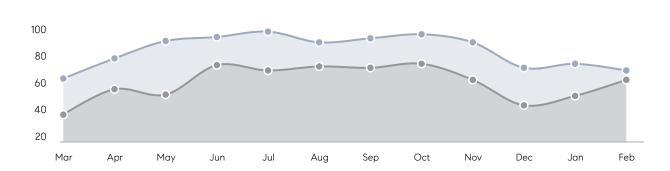

| % OF ASKING PRICE  | 97%       | 103%      |          |
|                | AVERAGE SOLD PRICE | \$547,929 | \$558,217 | -2%      |
|                | # OF CONTRACTS     | 17        | 20        | -15%     |
|                | NEW LISTINGS       | 13        | 32        | -59%     |
| Condo/Co-op/TH | AVERAGE DOM        | 63        | 67        | -6%      |
|                | % OF ASKING PRICE  | 94%       | 101%      |          |
|                | AVERAGE SOLD PRICE | \$385,000 | \$486,667 | -21%     |
|                | # OF CONTRACTS     | 0         | 0         | 0%       |
|                | NEW LISTINGS       | 0         | 0         | 0%       |
|                |                    |           |           |          |

# Fair Lawn

### FEBRUARY 2023

### Monthly Inventory





### Contracts By Price Range



### Listings By Price Range



# COMPASS



Compass makes no representations or warranties, express or implied, with respect to future market conditions or prices of residential product at the time the subject property or any competitive property is complete and ready for occupancy or with respect to any report, study, finding, recommendation or other information provided by Compass herein. Moreover, no warranty, express or implied, is made or should be assumed regarding the accuracy, adequacy, completeness, legality, reliability, merchantability or fitness for a particular purpose of any information, in part or whole, contained herein. All material is presented with the understanding that Compass shall not be deemed to provide legal, accounting or other p