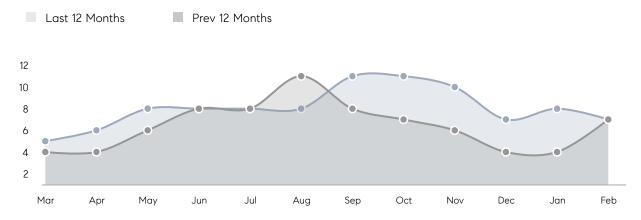

VERAGE DOM        | -        | 108         | -        |
|                | % OF ASKING PRICE  | -        | 95%         |          |
|                | AVERAGE SOLD PRICE | -        | \$1,075,000 | -        |
|                | # OF CONTRACTS     | 1        | 0           | 0%       |
|                | NEW LISTINGS       | 0        | 3           | 0%       |
| Condo/Co-op/TH | AVERAGE DOM        | -        | -           | -        |
|                | % OF ASKING PRICE  | -        | -           |          |
|                | AVERAGE SOLD PRICE | -        | -           | -        |
|                | # OF CONTRACTS     | 0        | 0           | 0%       |
|                | NEW LISTINGS       | 0        | 0           | 0%       |

# Essex Fells

#### FEBRUARY 2023

#### Monthly Inventory





### Contracts By Price Range

### Listings By Price Range



COMPASS

 $\sim$   $\sim$   $\sim$   $\sim$   $\sim$ / / / / / / / //// | | | | | / ------

Compass makes no representations or warranties, express or implied, with respect to future market conditions or prices of residential product at the time the subject property or any competitive property is complete and ready for occupancy or with respect to any report, study, finding, recommendation or other information provided by Compass herein. Moreover, no warranty, express or implied, is made or should be assumed regarding the accuracy, adequacy, completeness, legality, reliability, merchantability or fitness for a particular purpose of any information, in part or whole, contained herein. All material is presented with the underst