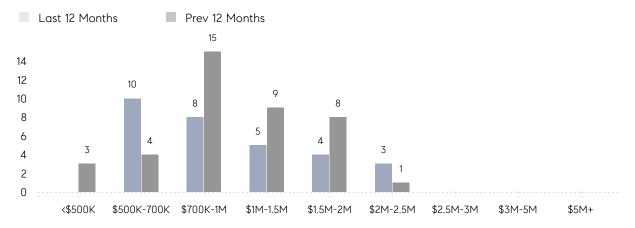

RAGE DOM        | -        | 108         | -        |
|                | % OF ASKING PRICE  | -        | 95%         |          |
|                | AVERAGE SOLD PRICE | -        | \$1,075,000 | -        |
|                | # OF CONTRACTS     | 1        | 0           | 0%       |
|                | NEW LISTINGS       | 0        | 3           | 0%       |
| Condo/Co-op/TH | AVERAGE DOM        | -        | -           | -        |
|                | % OF ASKING PRICE  | -        | -           |          |
|                | AVERAGE SOLD PRICE | -        | -           | -        |
|                | # OF CONTRACTS     | 0        | 0           | 0%       |
|                | NEW LISTINGS       | 0        | 0           | 0%       |

# Essex Fells

#### FEBRUARY 2023

#### Monthly Inventory





### Contracts By Price Range

### Listings By Price Range



COMPASS

 $\sim$   $\sim$   $\sim$   $\sim$   $\sim$ / / / / / / / //// | | | | | / ------

Compass makes no representations or warranties, express or implied, with respect to future market conditions or prices of residential product at the time the subject property or any competitive property is complete and ready for occupancy or with respect to any report, study, finding, recommendation or other information provided by Compass herein. Moreover, no warranty, express or implied, is made or should be assumed regarding the accuracy, adequacy, completeness, legality, reliability, merchantability or fitness for a particular purpose of any information, in part or whole, contained herein. All material is presented with the understan