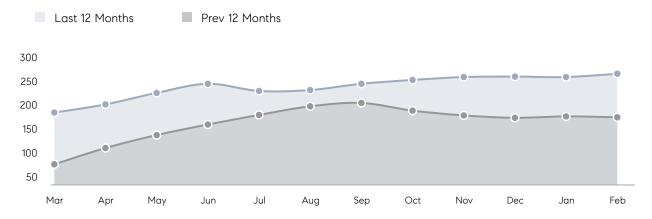

| % OF ASKING PRICE  | -         | 61%       |          |
|                | AVERAGE SOLD PRICE | -         | \$760,000 | -        |
|                | # OF CONTRACTS     | 0         | 1         | 0%       |
|                | NEW LISTINGS       | 2         | 4         | -50%     |
| Condo/Co-op/TH | AVERAGE DOM        | 78        | 124       | -37%     |
|                | % OF ASKING PRICE  | 95%       | 92%       |          |
|                | AVERAGE SOLD PRICE | \$764,333 | \$927,676 | -18%     |
|                | # OF CONTRACTS     | 19        | 35        | -46%     |
|                | NEW LISTINGS       | 24        | 30        | -20%     |
|                |                    |           |           |          |

# Edgewater

### FEBRUARY 2023

### Monthly Inventory



### Contracts By Price Range



### Listings By Price Range



# COMPASS



Compass makes no representations or warranties, express or implied, with respect to future market conditions or prices of residential product at the time the subject property or any competitive property is complete and ready for occupancy or with respect to any report, study, finding, recommendation or other information provided by Compass herein. Moreover, no warranty, express or implied, is made or should be assumed regarding the accuracy, adequacy, completeness, legality, reliability, merchantability or fitness for a particular purpose of any information, in part or whole, contained herein. All material is presented with the understanding that Compass shall not be deemed to provide legal, accounting or other p