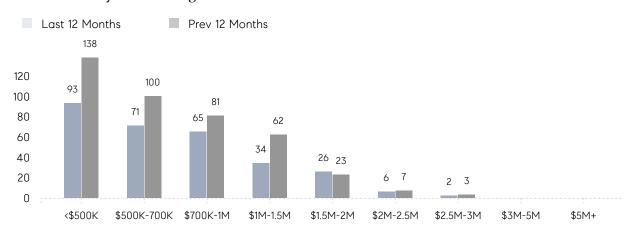

| -         | 61%       |          |
|                | AVERAGE SOLD PRICE | -         | \$760,000 | -        |
|                | # OF CONTRACTS     | 0         | 1         | 0%       |
|                | NEW LISTINGS       | 2         | 4         | -50%     |
| Condo/Co-op/TH | AVERAGE DOM        | 78        | 124       | -37%     |
|                | % OF ASKING PRICE  | 95%       | 92%       |          |
|                | AVERAGE SOLD PRICE | \$764,333 | \$927,676 | -18%     |
|                | # OF CONTRACTS     | 19        | 35        | -46%     |
|                | NEW LISTINGS       | 24        | 30        | -20%     |
|                |                    |           |           |          |

# Edgewater

### FEBRUARY 2023

### Monthly Inventory



### Contracts By Price Range



### Listings By Price Range



# COMPASS



Compass makes no representations or warranties, express or implied, with respect to future market conditions or prices of residential product at the time the subject property or any competitive property is complete and ready for occupancy or with respect to any report, study, finding, recommendation or other information provided by Compass herein. Moreover, no warranty, express or implied, is made or should be assumed regarding the accuracy, adequacy, completeness, legality, reliability, merchantability or fitness for a particular purpose of any information, in part or whole, contained herein. All material is presented with the understanding that Compass shall not be deemed to provide legal, accounting or other professional services. This is no