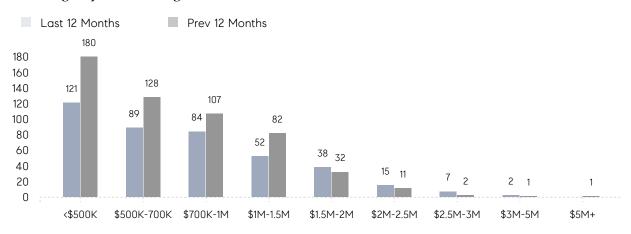

|
|                | AVERAGE SOLD PRICE | -         | \$760,000 | -        |
|                | # OF CONTRACTS     | 0         | 1         | 0%       |
|                | NEW LISTINGS       | 2         | 4         | -50%     |
| Condo/Co-op/TH | AVERAGE DOM        | 78        | 124       | -37%     |
|                | % OF ASKING PRICE  | 95%       | 92%       |          |
|                | AVERAGE SOLD PRICE | \$764,333 | \$927,676 | -18%     |
|                | # OF CONTRACTS     | 19        | 35        | -46%     |
|                | NEW LISTINGS       | 24        | 30        | -20%     |
|                |                    |           |           |          |

# Edgewater

### FEBRUARY 2023

### Monthly Inventory



### Contracts By Price Range



### Listings By Price Range



# COMPASS



Compass makes no representations or warranties, express or implied, with respect to future market conditions or prices of residential product at the time the subject property or any competitive property is complete and ready for occupancy or with respect to any report, study, finding, recommendation or other information provided by Compass herein. Moreover, no warranty, express or implied, is made or should be assumed regarding the accuracy, adequacy, completeness, legality, reliability, merchantability or fitness for a particular purpose of any information, in part or whole, contained herein. All material is presented with the understanding that Compass shall not be deemed to provide legal, accounting or other professional services. This is not intended to solicit the purch