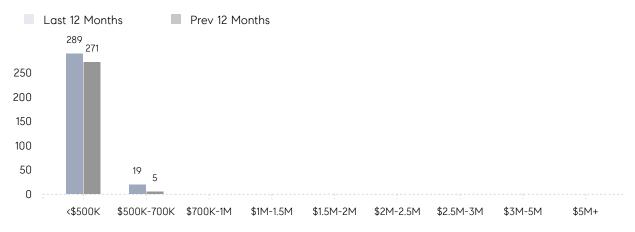

| 54        | 30%      |
|                | % OF ASKING PRICE  | 102%      | 109%      |          |
|                | AVERAGE SOLD PRICE | \$416,762 | \$331,806 | 26%      |
|                | # OF CONTRACTS     | 18        | 14        | 29%      |
|                | NEW LISTINGS       | 17        | 28        | -39%     |
| Condo/Co-op/TH | AVERAGE DOM        | 40        | 63        | -37%     |
|                | % OF ASKING PRICE  | 103%      | 94%       |          |
|                | AVERAGE SOLD PRICE | \$295,000 | \$176,333 | 67%      |
|                | # OF CONTRACTS     | 5         | 3         | 67%      |
|                | NEW LISTINGS       | 5         | 8         | -37%     |

# East Orange

#### FEBRUARY 2023

#### Monthly Inventory



### Contracts By Price Range



### Listings By Price Range



COMPASS

 $\sim$   $\sim$   $\sim$   $\sim$   $\sim$ / / / / / / / //// | | | | | / ------

Compass makes no representations or warranties, express or implied, with respect to future market conditions or prices of residential product at the time the subject property or any competitive property is complete and ready for occupancy or with respect to any report, study, finding, recommendation or other information provided by Compass herein. Moreover, no warranty, express or implied, is made or should be assumed regarding the accuracy, adequacy, completeness, legality, reliability, merchantability or fitness for a particular purpose of any information, in part or whole, contained herein. All material is presented with the understanding that Compass shall not be