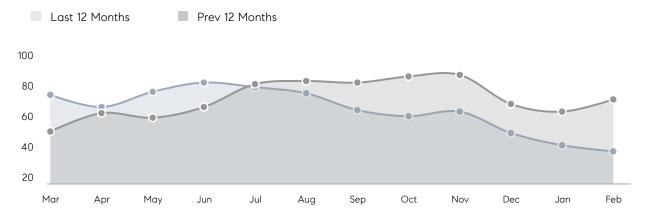

| AVERAGE DOM        | 70        | 54        | 30%      |
|                | % OF ASKING PRICE  | 102%      | 109%      |          |
|                | AVERAGE SOLD PRICE | \$416,762 | \$331,806 | 26%      |
|                | # OF CONTRACTS     | 18        | 14        | 29%      |
|                | NEW LISTINGS       | 17        | 28        | -39%     |
| Condo/Co-op/TH | AVERAGE DOM        | 40        | 63        | -37%     |
|                | % OF ASKING PRICE  | 103%      | 94%       |          |
|                | AVERAGE SOLD PRICE | \$295,000 | \$176,333 | 67%      |
|                | # OF CONTRACTS     | 5         | 3         | 67%      |
|                | NEW LISTINGS       | 5         | 8         | -37%     |

# East Orange

#### FEBRUARY 2023

#### Monthly Inventory



### Contracts By Price Range



### Listings By Price Range



COMPASS

 $\sim$   $\sim$   $\sim$   $\sim$   $\sim$ / / / / / / / //// | | | | | / ------

Compass makes no representations or warranties, express or implied, with respect to future market conditions or prices of residential product at the time the subject property or any competitive property is complete and ready for occupancy or with respect to any report, study, finding, recommendation or other information provided by Compass herein. Moreover, no warranty, express or implied, is made or should be assumed regarding the accuracy, adequacy, completeness, legality, reliability, merchantability or fitness for a particular purpose of any information, in part or whole, contained herein. All material is presented with the underst