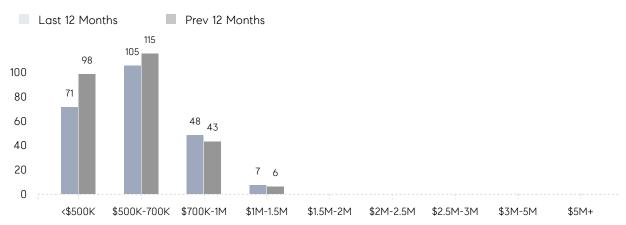

| AVERAGE DOM        | 16        | 47        | -66%     |
|                | % OF ASKING PRICE  | 101%      | 103%      |          |
|                | AVERAGE SOLD PRICE | \$589,129 | \$565,938 | 4%       |
|                | # OF CONTRACTS     | 14        | 14        | 0%       |
|                | NEW LISTINGS       | 18        | 26        | -31%     |
| Condo/Co-op/TH | AVERAGE DOM        | 8         | 10        | -20%     |
|                | % OF ASKING PRICE  | 104%      | 97%       |          |
|                | AVERAGE SOLD PRICE | \$276,000 | \$237,450 | 16%      |
|                | # OF CONTRACTS     | 0         | 1         | 0%       |
|                | NEW LISTINGS       | 0         | 2         | 0%       |

# Cranford

#### FEBRUARY 2023

#### Monthly Inventory





### Contracts By Price Range

### Listings By Price Range



COMPASS

 $\sim$   $\sim$   $\sim$   $\sim$   $\sim$ / / / / / / / //// | | | | | / ------

Compass makes no representations or warranties, express or implied, with respect to future market conditions or prices of residential product at the time the subject property or any competitive property is complete and ready for occupancy or with respect to any report, study, finding, recommendation or other information provided by Compass herein. Moreover, no warranty, express or implied, is made or should be assumed regarding the accuracy, adequacy, completeness, legality, reliability, merchantability or fitness for a particular purpose of any information, in part or whole, contained herein. All material is presented with the understan