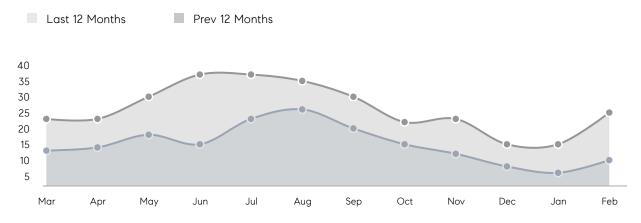

s         | AVERAGE DOM        | 16        | 47        | -66%     |
|                | % OF ASKING PRICE  | 101%      | 103%      |          |
|                | AVERAGE SOLD PRICE | \$589,129 | \$565,938 | 4%       |
|                | # OF CONTRACTS     | 14        | 14        | 0%       |
|                | NEW LISTINGS       | 18        | 26        | -31%     |
| Condo/Co-op/TH | AVERAGE DOM        | 8         | 10        | -20%     |
|                | % OF ASKING PRICE  | 104%      | 97%       |          |
|                | AVERAGE SOLD PRICE | \$276,000 | \$237,450 | 16%      |
|                | # OF CONTRACTS     | 0         | 1         | 0%       |
|                | NEW LISTINGS       | 0         | 2         | 0%       |

# Cranford

#### FEBRUARY 2023

#### Monthly Inventory





### Contracts By Price Range

### Listings By Price Range



COMPASS

 $\sim$   $\sim$   $\sim$   $\sim$   $\sim$ / / / / / / / //// | | | | | / ------

Compass makes no representations or warranties, express or implied, with respect to future market conditions or prices of residential product at the time the subject property or any competitive property is complete and ready for occupancy or with respect to any report, study, finding, recommendation or other information provided by Compass herein. Moreover, no warranty, express or implied, is made or should be assumed regarding the accuracy, adequacy, completeness, legality, reliability, merchantability or fitness for a particular purpose of any information, in part or whole, contained herein. All material is presented with the underst