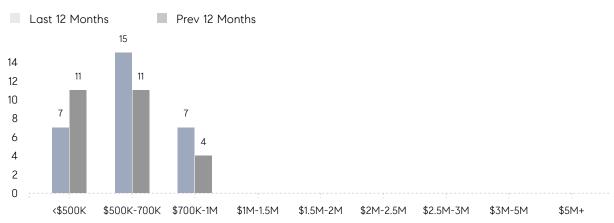

es         | AVERAGE DOM        | -        | 28        | -        |
|                | % OF ASKING PRICE  | -        | 98%       |          |
|                | AVERAGE SOLD PRICE | -        | \$590,000 | -        |
|                | # OF CONTRACTS     | 2        | 1         | 100%     |
|                | NEW LISTINGS       | 2        | 2         | 0%       |
| Condo/Co-op/TH | AVERAGE DOM        | -        | -         | -        |
|                | % OF ASKING PRICE  | -        | -         |          |
|                | AVERAGE SOLD PRICE | -        | -         | -        |
|                | # OF CONTRACTS     | 0        | 0         | 0%       |
|                | NEW LISTINGS       | 0        | 0         | 0%       |

# Chester Borough

#### FEBRUARY 2023

#### Monthly Inventory





### Contracts By Price Range

#### Listings By Price Range



Compass New Jersey Market Report

COMPASS

 $\sim$   $\sim$   $\sim$   $\sim$   $\sim$ / / / / / / / //// | | | | | / ------

Compass makes no representations or warranties, express or implied, with respect to future market conditions or prices of residential product at the time the subject property or any competitive property is complete and ready for occupancy or with respect to any report, study, finding, recommendation or other information provided by Compass herein. Moreover, no warranty, express or implied, is made or should be assumed regarding the accuracy, adequacy, completeness, legality, reliability, merchantability or fitness for a particular purpose of any information, in part or whole, contained herein. All mater