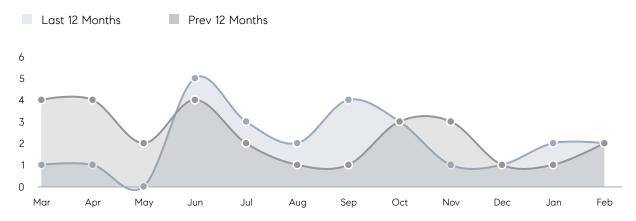

uses         | AVERAGE DOM        | -        | 28        | -        |
|                | % OF ASKING PRICE  | -        | 98%       |          |
|                | AVERAGE SOLD PRICE | -        | \$590,000 | -        |
|                | # OF CONTRACTS     | 2        | 1         | 100%     |
|                | NEW LISTINGS       | 2        | 2         | 0%       |
| Condo/Co-op/TH | AVERAGE DOM        | -        | -         | -        |
|                | % OF ASKING PRICE  | -        | -         |          |
|                | AVERAGE SOLD PRICE | -        | -         | -        |
|                | # OF CONTRACTS     | 0        | 0         | 0%       |
|                | NEW LISTINGS       | 0        | 0         | 0%       |

# Chester Borough

#### FEBRUARY 2023

#### Monthly Inventory





### Contracts By Price Range

#### Listings By Price Range



Compass New Jersey Market Report

COMPASS

 $\sim$   $\sim$   $\sim$   $\sim$   $\sim$ / / / / / / / //// | | | | | / ------

Compass makes no representations or warranties, express or implied, with respect to future market conditions or prices of residential product at the time the subject property or any competitive property is complete and ready for occupancy or with respect to any report, study, finding, recommendation or other information provided by Compass herein. Moreover, no warranty, express or implied, is made or should be assumed regarding the accuracy, adequacy, completeness, legality, reliability, merchantability or fitness for a particular purpose of any information, in part or whole, contained herein. All mat