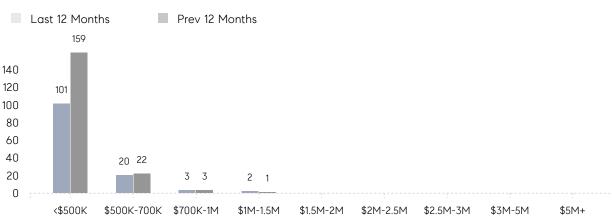

| 49        | 139%     |
|                | % OF ASKING PRICE  | 100%      | 103%      |          |
|                | AVERAGE SOLD PRICE | \$455,000 | \$382,875 | 19%      |
|                | # OF CONTRACTS     | 9         | 9         | 0%       |
|                | NEW LISTINGS       | 6         | 14        | -57%     |
| Condo/Co-op/TH | AVERAGE DOM        | -         | -         | -        |
|                | % OF ASKING PRICE  | -         | -         |          |
|                | AVERAGE SOLD PRICE | -         | -         | -        |
|                | # OF CONTRACTS     | 0         | 0         | 0%       |
|                | NEW LISTINGS       | 0         | 0         | 0%       |

Compass New Jersey Monthly Market Insights

# Byram

#### FEBRUARY 2023

#### Monthly Inventory





### Contracts By Price Range

### Listings By Price Range



COMPASS

 $\sim$   $\sim$   $\sim$   $\sim$   $\sim$ / / / / / / / //// | | | | | / ------

Compass makes no representations or warranties, express or implied, with respect to future market conditions or prices of residential product at the time the subject property or any competitive property is complete and ready for occupancy or with respect to any report, study, finding, recommendation or other information provided by Compass herein. Moreover, no warranty, express or implied, is made or should be assumed regarding the accuracy, adequacy, completeness, legality, reliability, merchantability or fitness for a particular purpose of any information, in part or whole, contained herein. All material is presented with the understan