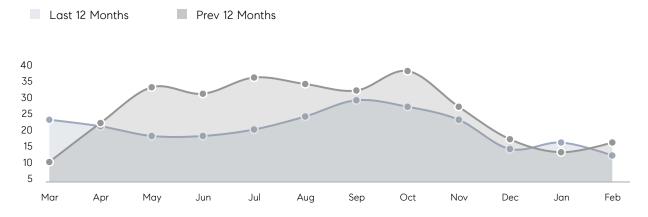

| 49        | 139%     |
|                | % OF ASKING PRICE  | 100%      | 103%      |          |
|                | AVERAGE SOLD PRICE | \$455,000 | \$382,875 | 19%      |
|                | # OF CONTRACTS     | 9         | 9         | 0%       |
|                | NEW LISTINGS       | 6         | 14        | -57%     |
| Condo/Co-op/TH | AVERAGE DOM        | -         | -         | -        |
|                | % OF ASKING PRICE  | -         | -         |          |
|                | AVERAGE SOLD PRICE | -         | -         | -        |
|                | # OF CONTRACTS     | 0         | 0         | 0%       |
|                | NEW LISTINGS       | 0         | 0         | 0%       |

Compass New Jersey Monthly Market Insights

# Byram

#### FEBRUARY 2023

#### Monthly Inventory





### Contracts By Price Range

### Listings By Price Range



COMPASS

 $\sim$   $\sim$   $\sim$   $\sim$   $\sim$ / / / / / / / //// | | | | | / ------

Compass makes no representations or warranties, express or implied, with respect to future market conditions or prices of residential product at the time the subject property or any competitive property is complete and ready for occupancy or with respect to any report, study, finding, recommendation or other information provided by Compass herein. Moreover, no warranty, express or implied, is made or should be assumed regarding the accuracy, adequacy, completeness, legality, reliability, merchantability or fitness for a particular purpose of any information, in part or whole, contained herein. All material is presented with the underst