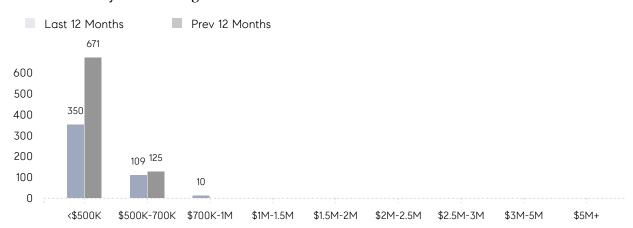

|                | AVERAGE SOLD PRICE | \$434,380 | \$419,596 | 4%       |
|                | # OF CONTRACTS     | 28        | 35        | -20%     |
|                | NEW LISTINGS       | 22        | 38        | -42%     |
| Condo/Co-op/TH | AVERAGE DOM        | -         | 41        | -        |
|                | % OF ASKING PRICE  | -         | 99%       |          |
|                | AVERAGE SOLD PRICE | -         | \$192,000 | -        |
|                | # OF CONTRACTS     | 2         | 5         | -60%     |
|                | NEW LISTINGS       | 1         | 9         | -89%     |
|                |                    |           |           |          |

# Bloomfield

### FEBRUARY 2023

Mar

### Monthly Inventory



Aug

Oct

Nov

Feb

### Contracts By Price Range

May

Jun



### Listings By Price Range



# COMPASS



Compass makes no representations or warranties, express or implied, with respect to future market conditions or prices of residential product at the time the subject property or any competitive property is complete and ready for occupancy or with respect to any report, study, finding, recommendation or other information provided by Compass herein. Moreover, no warranty, express or implied, is made or should be assumed regarding the accuracy, adequacy, completeness, legality, reliability, merchantability or fitness for a particular purpose of any information, in part or whole, contained herein. All material is presented with the understanding that Compass shall not be deemed to provide legal, accounting or other professional services. This is no