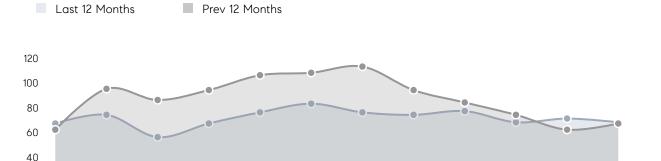

| % OF ASKING PRICE  | 104%      | 104%      |          |
|                | AVERAGE SOLD PRICE | \$434,380 | \$419,596 | 4%       |
|                | # OF CONTRACTS     | 28        | 35        | -20%     |
|                | NEW LISTINGS       | 22        | 38        | -42%     |
| Condo/Co-op/TH | AVERAGE DOM        | -         | 41        | -        |
|                | % OF ASKING PRICE  | -         | 99%       |          |
|                | AVERAGE SOLD PRICE | -         | \$192,000 | -        |
|                | # OF CONTRACTS     | 2         | 5         | -60%     |
|                | NEW LISTINGS       | 1         | 9         | -89%     |
|                |                    |           |           |          |

# Bloomfield

### FEBRUARY 2023

Mar

### Monthly Inventory



Aug

Oct

Nov

Feb

### Contracts By Price Range

May

Jun



### Listings By Price Range



# COMPASS



Compass makes no representations or warranties, express or implied, with respect to future market conditions or prices of residential product at the time the subject property or any competitive property is complete and ready for occupancy or with respect to any report, study, finding, recommendation or other information provided by Compass herein. Moreover, no warranty, express or implied, is made or should be assumed regarding the accuracy, adequacy, completeness, legality, reliability, merchantability or fitness for a particular purpose of any information, in part or whole, contained herein. All material is presented with the understanding that Compass shall not be deemed to provid