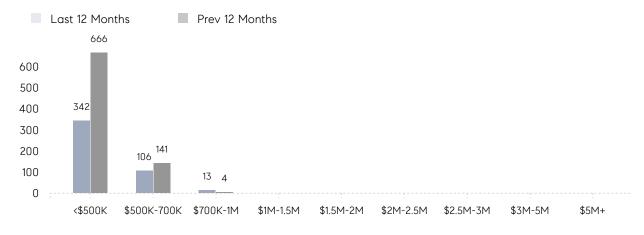

D PRICE | \$434,380 | \$419,596 | 4%       |
|                | # OF CONTRACTS     | 28        | 35        | -20%     |
|                | NEW LISTINGS       | 22        | 38        | -42%     |
| Condo/Co-op/TH | AVERAGE DOM        | -         | 41        | -        |
|                | % OF ASKING PRICE  | -         | 99%       |          |
|                | AVERAGE SOLD PRICE | -         | \$192,000 | -        |
|                | # OF CONTRACTS     | 2         | 5         | -60%     |
|                | NEW LISTINGS       | 1         | 9         | -89%     |
|                |                    |           |           |          |

# Bloomfield

### FEBRUARY 2023

Mar

### Monthly Inventory



Aug

Oct

Nov

Feb

### Contracts By Price Range

May

Jun



### Listings By Price Range



# COMPASS



Compass makes no representations or warranties, express or implied, with respect to future market conditions or prices of residential product at the time the subject property or any competitive property is complete and ready for occupancy or with respect to any report, study, finding, recommendation or other information provided by Compass herein. Moreover, no warranty, express or implied, is made or should be assumed regarding the accuracy, adequacy, completeness, legality, reliability, merchantability or fitness for a particular purpose of any information, in part or whole, contained herein. All material is presented with the understanding that Compass shall not be deemed to provide legal, accounting or other professional services. This is not intended to solicit the purch