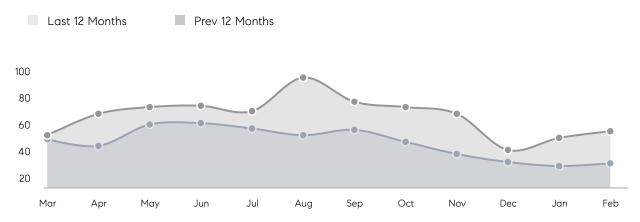

| AVERAGE DOM        | 78        | 59        | 32%      |
|                | % OF ASKING PRICE  | 103%      | 102%      |          |
|                | AVERAGE SOLD PRICE | \$460,711 | \$383,393 | 20%      |
|                | # OF CONTRACTS     | 12        | 18        | -33%     |
|                | NEW LISTINGS       | 13        | 26        | -50%     |
| Condo/Co-op/TH | AVERAGE DOM        | 35        | 61        | -43%     |
|                | % OF ASKING PRICE  | 105%      | 97%       |          |
|                | AVERAGE SOLD PRICE | \$157,000 | \$282,000 | -44%     |
|                | # OF CONTRACTS     | 9         | 13        | -31%     |
|                | NEW LISTINGS       | 8         | 15        | -47%     |

# Belleville

#### FEBRUARY 2023

#### Monthly Inventory



### Contracts By Price Range



### Listings By Price Range



COMPASS

 $\sim$   $\sim$   $\sim$   $\sim$   $\sim$ / / / / / / / //// | | | | | / ------

Compass makes no representations or warranties, express or implied, with respect to future market conditions or prices of residential product at the time the subject property or any competitive property is complete and ready for occupancy or with respect to any report, study, finding, recommendation or other information provided by Compass herein. Moreover, no warranty, express or implied, is made or should be assumed regarding the accuracy, adequacy, completeness, legality, reliability, merchantability or fitness for a particular purpose of any information, in part or whole, contained herein. All material is presented with the underst