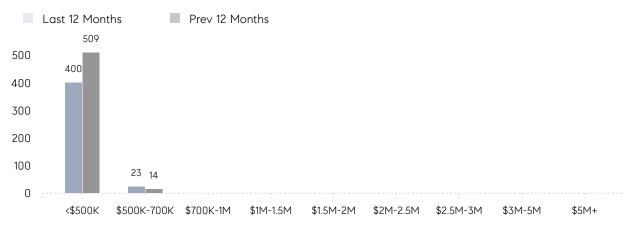

8        | 59        | 32%      |
|                | % OF ASKING PRICE  | 103%      | 102%      |          |
|                | AVERAGE SOLD PRICE | \$460,711 | \$383,393 | 20%      |
|                | # OF CONTRACTS     | 12        | 18        | -33%     |
|                | NEW LISTINGS       | 13        | 26        | -50%     |
| Condo/Co-op/TH | AVERAGE DOM        | 35        | 61        | -43%     |
|                | % OF ASKING PRICE  | 105%      | 97%       |          |
|                | AVERAGE SOLD PRICE | \$157,000 | \$282,000 | -44%     |
|                | # OF CONTRACTS     | 9         | 13        | -31%     |
|                | NEW LISTINGS       | 8         | 15        | -47%     |

# Belleville

#### FEBRUARY 2023

#### Monthly Inventory



### Contracts By Price Range



### Listings By Price Range



COMPASS

 $\sim$   $\sim$   $\sim$   $\sim$   $\sim$ / / / / / / / //// | | | | | / ------

Compass makes no representations or warranties, express or implied, with respect to future market conditions or prices of residential product at the time the subject property or any competitive property is complete and ready for occupancy or with respect to any report, study, finding, recommendation or other information provided by Compass herein. Moreover, no warranty, express or implied, is made or should be assumed regarding the accuracy, adequacy, completeness, legality, reliability, merchantability or fitness for a particular purpose of any information, in part or whole, contained herein. All material is presented with the understanding that Compass shall not be