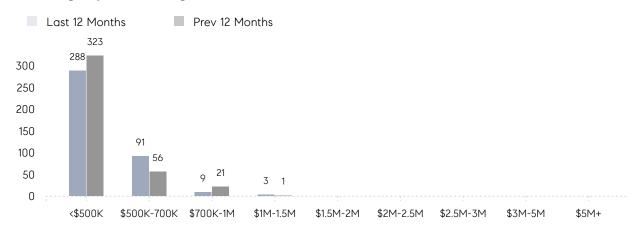

%     |
|                | % OF ASKING PRICE  | 98%       | 95%       |          |
|                | AVERAGE SOLD PRICE | \$321,000 | \$400,615 | -20%     |
|                | # OF CONTRACTS     | 16        | 11        | 45%      |
|                | NEW LISTINGS       | 14        | 12        | 17%      |
| Condo/Co-op/TH | AVERAGE DOM        | 110       | 29        | 279%     |
|                | % OF ASKING PRICE  | 99%       | 98%       |          |
|                | AVERAGE SOLD PRICE | \$285,000 | \$212,380 | 34%      |
|                | # OF CONTRACTS     | 5         | 9         | -44%     |
|                | NEW LISTINGS       | 7         | 15        | -53%     |

# Bayonne

### FEBRUARY 2023

### Monthly Inventory



### Contracts By Price Range



### Listings By Price Range



# COMPASS



Compass makes no representations or warranties, express or implied, with respect to future market conditions or prices of residential product at the time the subject property or any competitive property is complete and ready for occupancy or with respect to any report, study, finding, recommendation or other information provided by Compass herein. Moreover, no warranty, express or implied, is made or should be assumed regarding the accuracy, adequacy, completeness, legality, reliability, merchantability or fitness for a particular purpose of any information, in part or whole, contained herein. All material is presented with the understanding that Compass shall not be deemed to provide legal, accounting or other professional services. This is not intended to solicit the purch