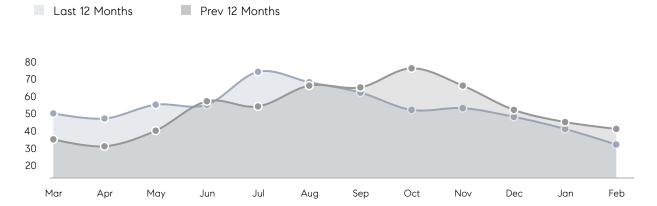

uses         | AVERAGE DOM        | 35        | 54        | -35%     |
|                | % OF ASKING PRICE  | 98%       | 95%       |          |
|                | AVERAGE SOLD PRICE | \$321,000 | \$400,615 | -20%     |
|                | # OF CONTRACTS     | 16        | 11        | 45%      |
|                | NEW LISTINGS       | 14        | 12        | 17%      |
| Condo/Co-op/TH | AVERAGE DOM        | 110       | 29        | 279%     |
|                | % OF ASKING PRICE  | 99%       | 98%       |          |
|                | AVERAGE SOLD PRICE | \$285,000 | \$212,380 | 34%      |
|                | # OF CONTRACTS     | 5         | 9         | -44%     |
|                | NEW LISTINGS       | 7         | 15        | -53%     |

# Bayonne

### FEBRUARY 2023

### Monthly Inventory



### Contracts By Price Range



### Listings By Price Range



# COMPASS



Compass makes no representations or warranties, express or implied, with respect to future market conditions or prices of residential product at the time the subject property or any competitive property is complete and ready for occupancy or with respect to any report, study, finding, recommendation or other information provided by Compass herein. Moreover, no warranty, express or implied, is made or should be assumed regarding the accuracy, adequacy, completeness, legality, reliability, merchantability or fitness for a particular purpose of any information, in part or whole, contained herein. All material is presented with the understanding that Compass shall not be deemed to provide legal, accounting or other p