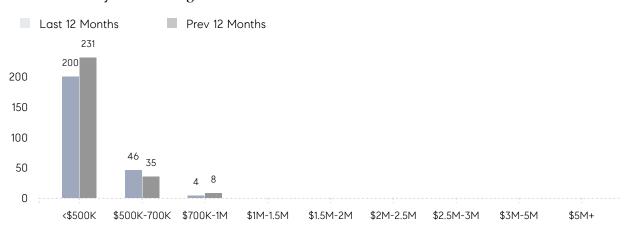

| 35        | 54        | -35%     |
|                | % OF ASKING PRICE  | 98%       | 95%       |          |
|                | AVERAGE SOLD PRICE | \$321,000 | \$400,615 | -20%     |
|                | # OF CONTRACTS     | 16        | 11        | 45%      |
|                | NEW LISTINGS       | 14        | 12        | 17%      |
| Condo/Co-op/TH | AVERAGE DOM        | 110       | 29        | 279%     |
|                | % OF ASKING PRICE  | 99%       | 98%       |          |
|                | AVERAGE SOLD PRICE | \$285,000 | \$212,380 | 34%      |
|                | # OF CONTRACTS     | 5         | 9         | -44%     |
|                | NEW LISTINGS       | 7         | 15        | -53%     |

# Bayonne

### FEBRUARY 2023

### Monthly Inventory



### Contracts By Price Range



### Listings By Price Range



# COMPASS



Compass makes no representations or warranties, express or implied, with respect to future market conditions or prices of residential product at the time the subject property or any competitive property is complete and ready for occupancy or with respect to any report, study, finding, recommendation or other information provided by Compass herein. Moreover, no warranty, express or implied, is made or should be assumed regarding the accuracy, adequacy, completeness, legality, reliability, merchantability or fitness for a particular purpose of any information, in part or whole, contained herein. All material is presented with the understanding that Compass shall not be deemed to provide legal, accounting or other professional services. This is no