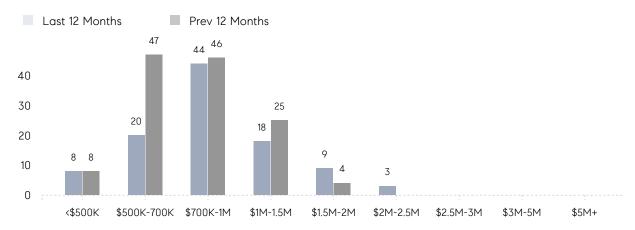

| 102%      | 97%       |          |
|                | AVERAGE SOLD PRICE | \$687,500 | \$606,296 | 13%      |
|                | # OF CONTRACTS     | 6         | 7         | -14%     |
|                | NEW LISTINGS       | 2         | 13        | -85%     |
| Condo/Co-op/TH | AVERAGE DOM        | -         | 7         | -        |
|                | % OF ASKING PRICE  | -         | 100%      |          |
|                | AVERAGE SOLD PRICE | -         | \$609,000 | -        |
|                | # OF CONTRACTS     | 0         | 0         | 0%       |
|                | NEW LISTINGS       | 1         | 1         | 0%       |
|                |                    |           |           |          |

# Allendale

### FEBRUARY 2023

### Monthly Inventory



### Contracts By Price Range



### Listings By Price Range



# COMPASS



Compass makes no representations or warranties, express or implied, with respect to future market conditions or prices of residential product at the time the subject property or any competitive property is complete and ready for occupancy or with respect to any report, study, finding, recommendation or other information provided by Compass herein. Moreover, no warranty, express or implied, is made or should be assumed regarding the accuracy, adequacy, completeness, legality, reliability, merchantability or fitness for a particular purpose of any information, in part or whole, contained herein. All material is presented with the understanding that Compass shall not be deemed to provide legal, accounting or other professional services. This is no