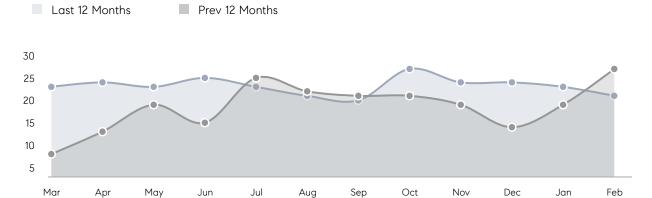

| % OF ASKING PRICE  | 102%      | 97%       |          |
|                | AVERAGE SOLD PRICE | \$687,500 | \$606,296 | 13%      |
|                | # OF CONTRACTS     | 6         | 7         | -14%     |
|                | NEW LISTINGS       | 2         | 13        | -85%     |
| Condo/Co-op/TH | AVERAGE DOM        | -         | 7         | -        |
|                | % OF ASKING PRICE  | -         | 100%      |          |
|                | AVERAGE SOLD PRICE | -         | \$609,000 | -        |
|                | # OF CONTRACTS     | 0         | 0         | 0%       |
|                | NEW LISTINGS       | 1         | 1         | 0%       |
|                |                    |           |           |          |

# Allendale

### FEBRUARY 2023

### Monthly Inventory



### Contracts By Price Range



### Listings By Price Range



# COMPASS



Compass makes no representations or warranties, express or implied, with respect to future market conditions or prices of residential product at the time the subject property or any competitive property is complete and ready for occupancy or with respect to any report, study, finding, recommendation or other information provided by Compass herein. Moreover, no warranty, express or implied, is made or should be assumed regarding the accuracy, adequacy, completeness, legality, reliability, merchantability or fitness for a particular purpose of any information, in part or whole, contained herein. All material is presented with the understanding that Compass shall not be deemed to provide legal, accounting or other p