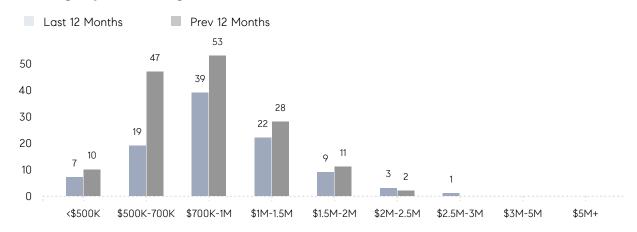

|
|                | AVERAGE SOLD PRICE | \$687,500 | \$606,296 | 13%      |
|                | # OF CONTRACTS     | 6         | 7         | -14%     |
|                | NEW LISTINGS       | 2         | 13        | -85%     |
| Condo/Co-op/TH | AVERAGE DOM        | -         | 7         | -        |
|                | % OF ASKING PRICE  | -         | 100%      |          |
|                | AVERAGE SOLD PRICE | -         | \$609,000 | -        |
|                | # OF CONTRACTS     | 0         | 0         | 0%       |
|                | NEW LISTINGS       | 1         | 1         | 0%       |
|                |                    |           |           |          |

# Allendale

### FEBRUARY 2023

### Monthly Inventory



### Contracts By Price Range



### Listings By Price Range



# COMPASS



Compass makes no representations or warranties, express or implied, with respect to future market conditions or prices of residential product at the time the subject property or any competitive property is complete and ready for occupancy or with respect to any report, study, finding, recommendation or other information provided by Compass herein. Moreover, no warranty, express or implied, is made or should be assumed regarding the accuracy, adequacy, completeness, legality, reliability, merchantability or fitness for a particular purpose of any information, in part or whole, contained herein. All material is presented with the understanding that Compass shall not be deemed to provide legal, accounting or other professional services. This is not intended to solicit the purch