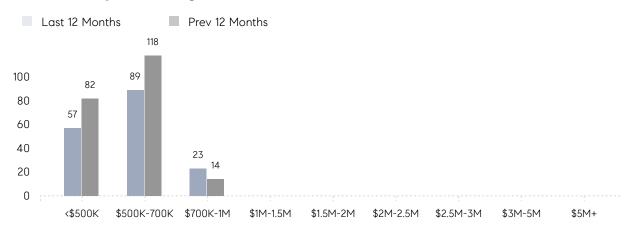

7%       |           |
|                | AVERAGE SOLD PRICE | \$516,778 | \$531,083 | -3%       |
|                | # OF CONTRACTS     | 2         | 7         | -71%      |
|                | NEW LISTINGS       | 3         | 7         | -57%      |
| Condo/Co-op/TH | AVERAGE DOM        | 15        | 24        | -37%      |
|                | % OF ASKING PRICE  | 102%      | 99%       |           |
|                | AVERAGE SOLD PRICE | \$728,000 | \$566,488 | 29%       |
|                | # OF CONTRACTS     | 3         | 7         | -57%      |
|                | NEW LISTINGS       | 2         | 6         | -67%      |
|                |                    |           |           |           |

## Wood-Ridge

#### DECEMBER 2022

#### Monthly Inventory



#### Contracts By Price Range



### Listings By Price Range



# COMPASS



Compass makes no representations or warranties, express or implied, with respect to future market conditions or prices of residential product at the time the subject property or any competitive property is complete and ready for occupancy or with respect to any report, study, finding, recommendation or other information provided by Compass herein. Moreover, no warranty, express or implied, is made or should be assumed regarding the accuracy, adequacy, completeness, legality, reliability, merchantability or fitness for a particular purpose of any information, in part or whole, contained herein. All material is presented with the understanding that Compass shall not be deemed to provide legal, accounting or other professional services. This is no