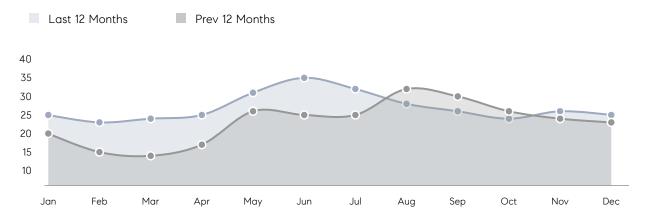

OF ASKING PRICE  | 101%      | 97%       |           |
|                | AVERAGE SOLD PRICE | \$516,778 | \$531,083 | -3%       |
|                | # OF CONTRACTS     | 2         | 7         | -71%      |
|                | NEW LISTINGS       | 3         | 7         | -57%      |
| Condo/Co-op/TH | AVERAGE DOM        | 15        | 24        | -37%      |
|                | % OF ASKING PRICE  | 102%      | 99%       |           |
|                | AVERAGE SOLD PRICE | \$728,000 | \$566,488 | 29%       |
|                | # OF CONTRACTS     | 3         | 7         | -57%      |
|                | NEW LISTINGS       | 2         | 6         | -67%      |
|                |                    |           |           |           |

## Wood-Ridge

#### DECEMBER 2022

#### Monthly Inventory



#### Contracts By Price Range



### Listings By Price Range



# COMPASS



Compass makes no representations or warranties, express or implied, with respect to future market conditions or prices of residential product at the time the subject property or any competitive property is complete and ready for occupancy or with respect to any report, study, finding, recommendation or other information provided by Compass herein. Moreover, no warranty, express or implied, is made or should be assumed regarding the accuracy, adequacy, completeness, legality, reliability, merchantability or fitness for a particular purpose of any information, in part or whole, contained herein. All material is presented with the understanding that Compass shall not be deemed to provide legal, accounting or other