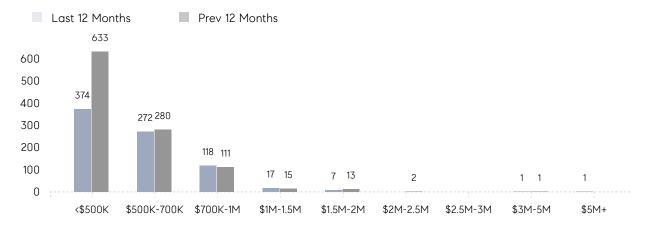

|
|                | AVERAGE SOLD PRICE | \$622,664 | \$529,619 | 18%      |
|                | # OF CONTRACTS     | 20        | 41        | -51%     |
|                | NEW LISTINGS       | 27        | 19        | 42%      |
| Condo/Co-op/TH | AVERAGE DOM        | 42        | 30        | 40%      |
|                | % OF ASKING PRICE  | 101%      | 103%      |          |
|                | AVERAGE SOLD PRICE | \$381,822 | \$434,969 | -12%     |
|                | # OF CONTRACTS     | 9         | 17        | -47%     |
|                | NEW LISTINGS       | 4         | 9         | -56%     |
|                |                    |           |           |          |

# West Orange

### DECEMBER 2022

### Monthly Inventory





### Contracts By Price Range



### Listings By Price Range



# COMPASS



Compass makes no representations or warranties, express or implied, with respect to future market conditions or prices of residential product at the time the subject property or any competitive property is complete and ready for occupancy or with respect to any report, study, finding, recommendation or other information provided by Compass herein. Moreover, no warranty, express or implied, is made or should be assumed regarding the accuracy, adequacy, completeness, legality, reliability, merchantability or fitness for a particular purpose of any information, in part or whole, contained herein. All material is presented with the understanding that Compass shall not be deemed to provide legal, accounting or other professional services. This is not intended to solicit the purch