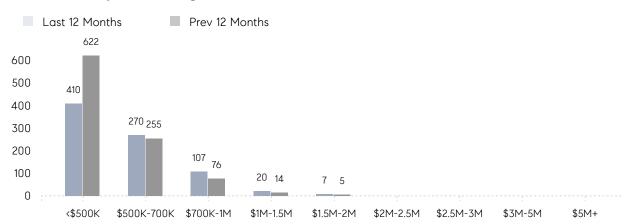

4%      | 105%      |          |
|                | AVERAGE SOLD PRICE | \$622,664 | \$529,619 | 18%      |
|                | # OF CONTRACTS     | 20        | 41        | -51%     |
|                | NEW LISTINGS       | 27        | 19        | 42%      |
| Condo/Co-op/TH | AVERAGE DOM        | 42        | 30        | 40%      |
|                | % OF ASKING PRICE  | 101%      | 103%      |          |
|                | AVERAGE SOLD PRICE | \$381,822 | \$434,969 | -12%     |
|                | # OF CONTRACTS     | 9         | 17        | -47%     |
|                | NEW LISTINGS       | 4         | 9         | -56%     |
|                |                    |           |           |          |

# West Orange

### DECEMBER 2022

### Monthly Inventory





### Contracts By Price Range



### Listings By Price Range



# COMPASS



Compass makes no representations or warranties, express or implied, with respect to future market conditions or prices of residential product at the time the subject property or any competitive property is complete and ready for occupancy or with respect to any report, study, finding, recommendation or other information provided by Compass herein. Moreover, no warranty, express or implied, is made or should be assumed regarding the accuracy, adequacy, completeness, legality, reliability, merchantability or fitness for a particular purpose of any information, in part or whole, contained herein. All material is presented with the understanding that Compass shall not be deemed to provide legal, accounting or other professional services. This is no