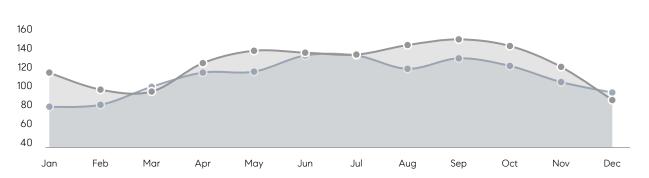

| % OF ASKING PRICE  | 104%      | 105%      |          |
|                | AVERAGE SOLD PRICE | \$622,664 | \$529,619 | 18%      |
|                | # OF CONTRACTS     | 20        | 41        | -51%     |
|                | NEW LISTINGS       | 27        | 19        | 42%      |
| Condo/Co-op/TH | AVERAGE DOM        | 42        | 30        | 40%      |
|                | % OF ASKING PRICE  | 101%      | 103%      |          |
|                | AVERAGE SOLD PRICE | \$381,822 | \$434,969 | -12%     |
|                | # OF CONTRACTS     | 9         | 17        | -47%     |
|                | NEW LISTINGS       | 4         | 9         | -56%     |
|                |                    |           |           |          |

# West Orange

### DECEMBER 2022

### Monthly Inventory





### Contracts By Price Range



### Listings By Price Range



# COMPASS



Compass makes no representations or warranties, express or implied, with respect to future market conditions or prices of residential product at the time the subject property or any competitive property is complete and ready for occupancy or with respect to any report, study, finding, recommendation or other information provided by Compass herein. Moreover, no warranty, express or implied, is made or should be assumed regarding the accuracy, adequacy, completeness, legality, reliability, merchantability or fitness for a particular purpose of any information, in part or whole, contained herein. All material is presented with the understanding that Compass shall not be deemed to provide legal, accounting or other p