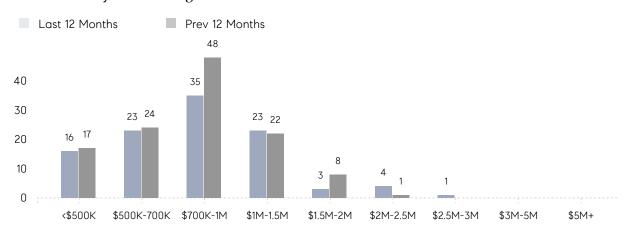

|
|                | AVERAGE SOLD PRICE | \$1,121,167 | \$851,125 | 32%       |
|                | # OF CONTRACTS     | 3           | 7         | -57%      |
|                | NEW LISTINGS       | 2           | 3         | -33%      |
| Condo/Co-op/TH | AVERAGE DOM        | 54          | -         | -         |
|                | % OF ASKING PRICE  | 97%         | -         |           |
|                | AVERAGE SOLD PRICE | \$450,000   | -         | -         |
|                | # OF CONTRACTS     | 1           | 2         | -50%      |
|                | NEW LISTINGS       | 0           | 0         | 0%        |
|                |                    |             |           |           |

# Watchung

### DECEMBER 2022

### Monthly Inventory





### Contracts By Price Range



### Listings By Price Range



# COMPASS



Compass makes no representations or warranties, express or implied, with respect to future market conditions or prices of residential product at the time the subject property or any competitive property is complete and ready for occupancy or with respect to any report, study, finding, recommendation or other information provided by Compass herein. Moreover, no warranty, express or implied, is made or should be assumed regarding the accuracy, adequacy, completeness, legality, reliability, merchantability or fitness for a particular purpose of any information, in part or whole, contained herein. All material is presented with the understanding that Compass shall not be deemed to provide legal, accounting or other professional services. This is no