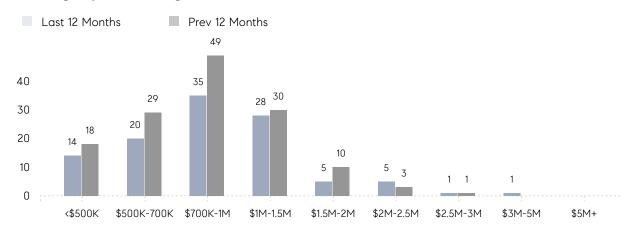

RAGE SOLD PRICE | \$1,121,167 | \$851,125 | 32%       |
|                | # OF CONTRACTS     | 3           | 7         | -57%      |
|                | NEW LISTINGS       | 2           | 3         | -33%      |
| Condo/Co-op/TH | AVERAGE DOM        | 54          | -         | -         |
|                | % OF ASKING PRICE  | 97%         | -         |           |
|                | AVERAGE SOLD PRICE | \$450,000   | -         | -         |
|                | # OF CONTRACTS     | 1           | 2         | -50%      |
|                | NEW LISTINGS       | 0           | 0         | 0%        |
|                |                    |             |           |           |

# Watchung

### DECEMBER 2022

### Monthly Inventory





### Contracts By Price Range



### Listings By Price Range



# COMPASS



Compass makes no representations or warranties, express or implied, with respect to future market conditions or prices of residential product at the time the subject property or any competitive property is complete and ready for occupancy or with respect to any report, study, finding, recommendation or other information provided by Compass herein. Moreover, no warranty, express or implied, is made or should be assumed regarding the accuracy, adequacy, completeness, legality, reliability, merchantability or fitness for a particular purpose of any information, in part or whole, contained herein. All material is presented with the understanding that Compass shall not be deemed to provide legal, accounting or other professional services. This is not intended to solicit the purch