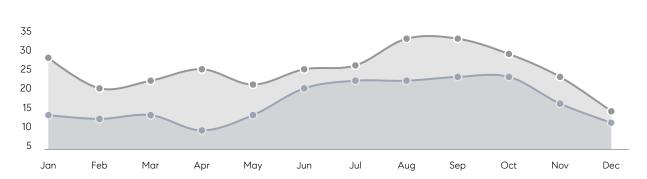

| 98%         | 100%      |           |
|                | AVERAGE SOLD PRICE | \$1,121,167 | \$851,125 | 32%       |
|                | # OF CONTRACTS     | 3           | 7         | -57%      |
|                | NEW LISTINGS       | 2           | 3         | -33%      |
| Condo/Co-op/TH | AVERAGE DOM        | 54          | -         | -         |
|                | % OF ASKING PRICE  | 97%         | -         |           |
|                | AVERAGE SOLD PRICE | \$450,000   | -         | -         |
|                | # OF CONTRACTS     | 1           | 2         | -50%      |
|                | NEW LISTINGS       | 0           | 0         | 0%        |
|                |                    |             |           |           |

# Watchung

### DECEMBER 2022

### Monthly Inventory





### Contracts By Price Range



### Listings By Price Range



# COMPASS



Compass makes no representations or warranties, express or implied, with respect to future market conditions or prices of residential product at the time the subject property or any competitive property is complete and ready for occupancy or with respect to any report, study, finding, recommendation or other information provided by Compass herein. Moreover, no warranty, express or implied, is made or should be assumed regarding the accuracy, adequacy, completeness, legality, reliability, merchantability or fitness for a particular purpose of any information, in part or whole, contained herein. All material is presented with the understanding that Compass shall not be deemed to provide legal, accounting or other p