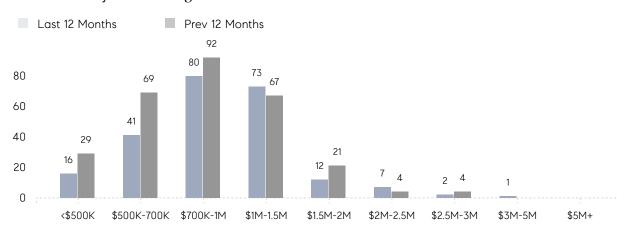

| 98%       | 102%      |          |
|                | AVERAGE SOLD PRICE | \$965,941 | \$963,186 | 0%       |
|                | # OF CONTRACTS     | 8         | 17        | -53%     |
|                | NEW LISTINGS       | 7         | 8         | -12%     |
| Condo/Co-op/TH | AVERAGE DOM        | 43        | 107       | -60%     |
|                | % OF ASKING PRICE  | 99%       | 107%      |          |
|                | AVERAGE SOLD PRICE | \$945,754 | \$959,680 | -1%      |
|                | # OF CONTRACTS     | 2         | 0         | 0%       |
|                | NEW LISTINGS       | 4         | 4         | 0%       |
|                |                    |           |           |          |

# Warren

#### DECEMBER 2022

## Monthly Inventory





## Contracts By Price Range



## Listings By Price Range



# COMPASS



Compass makes no representations or warranties, express or implied, with respect to future market conditions or prices of residential product at the time the subject property or any competitive property is complete and ready for occupancy or with respect to any report, study, finding, recommendation or other information provided by Compass herein. Moreover, no warranty, express or implied, is made or should be assumed regarding the accuracy, adequacy, completeness, legality, reliability, merchantability or fitness for a particular purpose of any information, in part or whole, contained herein. All material is presented with the understanding that Compass shall not be deemed to provide legal, accounting or other professional services. This is not