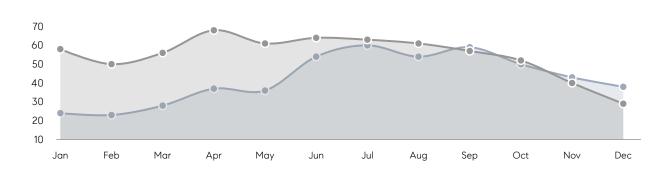

| % OF ASKING PRICE  | 98%       | 102%      |          |
|                | AVERAGE SOLD PRICE | \$965,941 | \$963,186 | 0%       |
|                | # OF CONTRACTS     | 8         | 17        | -53%     |
|                | NEW LISTINGS       | 7         | 8         | -12%     |
| Condo/Co-op/TH | AVERAGE DOM        | 43        | 107       | -60%     |
|                | % OF ASKING PRICE  | 99%       | 107%      |          |
|                | AVERAGE SOLD PRICE | \$945,754 | \$959,680 | -1%      |
|                | # OF CONTRACTS     | 2         | 0         | 0%       |
|                | NEW LISTINGS       | 4         | 4         | 0%       |
|                |                    |           |           |          |

# Warren

#### DECEMBER 2022

## Monthly Inventory





## Contracts By Price Range



## Listings By Price Range



# COMPASS



Compass makes no representations or warranties, express or implied, with respect to future market conditions or prices of residential product at the time the subject property or any competitive property is complete and ready for occupancy or with respect to any report, study, finding, recommendation or other information provided by Compass herein. Moreover, no warranty, express or implied, is made or should be assumed regarding the accuracy, adequacy, completeness, legality, reliability, merchantability or fitness for a particular purpose of any information, in part or whole, contained herein. All material is presented with the understanding that Compass shall not be deemed to provide legal, accounting or other pro