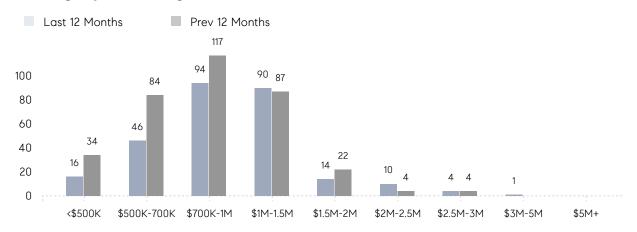

|
|                | AVERAGE SOLD PRICE | \$965,941 | \$963,186 | 0%       |
|                | # OF CONTRACTS     | 8         | 17        | -53%     |
|                | NEW LISTINGS       | 7         | 8         | -12%     |
| Condo/Co-op/TH | AVERAGE DOM        | 43        | 107       | -60%     |
|                | % OF ASKING PRICE  | 99%       | 107%      |          |
|                | AVERAGE SOLD PRICE | \$945,754 | \$959,680 | -1%      |
|                | # OF CONTRACTS     | 2         | 0         | 0%       |
|                | NEW LISTINGS       | 4         | 4         | 0%       |
|                |                    |           |           |          |

# Warren

#### DECEMBER 2022

## Monthly Inventory





## Contracts By Price Range



## Listings By Price Range



# COMPASS



Compass makes no representations or warranties, express or implied, with respect to future market conditions or prices of residential product at the time the subject property or any competitive property is complete and ready for occupancy or with respect to any report, study, finding, recommendation or other information provided by Compass herein. Moreover, no warranty, express or implied, is made or should be assumed regarding the accuracy, adequacy, completeness, legality, reliability, merchantability or fitness for a particular purpose of any information, in part or whole, contained herein. All material is presented with the understanding that Compass shall not be deemed to provide legal, accounting or other professional services. This is not intended to solicit the purch