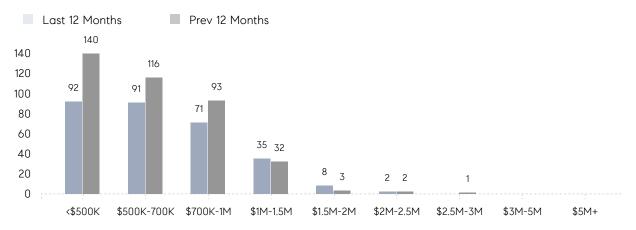

| AVERAGE DOM        | 49        | 24        | 104%     |
|                | % OF ASKING PRICE  | 99%       | 102%      |          |
|                | AVERAGE SOLD PRICE | \$729,494 | \$626,120 | 17%      |
|                | # OF CONTRACTS     | 18        | 12        | 50%      |
|                | NEW LISTINGS       | 6         | 5         | 20%      |
| Condo/Co-op/TH | AVERAGE DOM        | 22        | 33        | -33%     |
|                | % OF ASKING PRICE  | 100%      | 101%      |          |
|                | AVERAGE SOLD PRICE | \$440,000 | \$359,111 | 23%      |
|                | # OF CONTRACTS     | 2         | 5         | -60%     |
|                | NEW LISTINGS       | 2         | 1         | 100%     |

# Scotch Plains

#### DECEMBER 2022

#### Monthly Inventory





### Contracts By Price Range

### Listings By Price Range



COMPASS

 $\sim$   $\sim$   $\sim$   $\sim$   $\sim$ / / / / / / / //// | | | | | / ------

Compass makes no representations or warranties, express or implied, with respect to future market conditions or prices of residential product at the time the subject property or any competitive property is complete and ready for occupancy or with respect to any report, study, finding, recommendation or other information provided by Compass herein. Moreover, no warranty, express or implied, is made or should be assumed regarding the accuracy, adequacy, completeness, legality, reliability, merchantability or fitness for a particular purpose of any information, in part or whole, contained herein. All material is presented with the understan