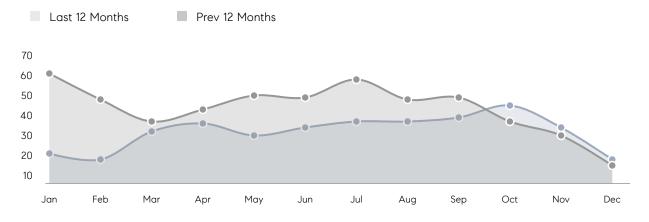

| AVERAGE DOM        | 49        | 24        | 104%     |
|                | % OF ASKING PRICE  | 99%       | 102%      |          |
|                | AVERAGE SOLD PRICE | \$729,494 | \$626,120 | 17%      |
|                | # OF CONTRACTS     | 18        | 12        | 50%      |
|                | NEW LISTINGS       | 6         | 5         | 20%      |
| Condo/Co-op/TH | AVERAGE DOM        | 22        | 33        | -33%     |
|                | % OF ASKING PRICE  | 100%      | 101%      |          |
|                | AVERAGE SOLD PRICE | \$440,000 | \$359,111 | 23%      |
|                | # OF CONTRACTS     | 2         | 5         | -60%     |
|                | NEW LISTINGS       | 2         | 1         | 100%     |

# Scotch Plains

#### DECEMBER 2022

#### Monthly Inventory





### Contracts By Price Range

### Listings By Price Range



COMPASS

 $\sim$   $\sim$   $\sim$   $\sim$   $\sim$ / / / / / / / //// | | | | | / ------

Compass makes no representations or warranties, express or implied, with respect to future market conditions or prices of residential product at the time the subject property or any competitive property is complete and ready for occupancy or with respect to any report, study, finding, recommendation or other information provided by Compass herein. Moreover, no warranty, express or implied, is made or should be assumed regarding the accuracy, adequacy, completeness, legality, reliability, merchantability or fitness for a particular purpose of any information, in part or whole, contained herein. All material is presented with the underst