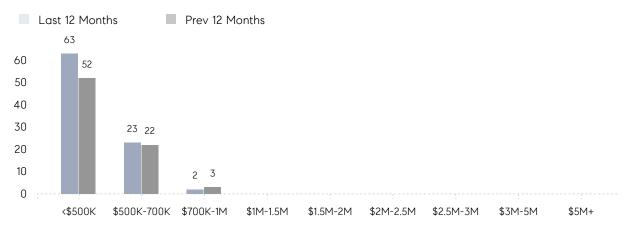

| 23        | -4%      |
|                | % OF ASKING PRICE  | 99%       | 99%       |          |
|                | AVERAGE SOLD PRICE | \$473,417 | \$513,000 | -8%      |
|                | # OF CONTRACTS     | 3         | 2         | 50%      |
|                | NEW LISTINGS       | 2         | 2         | 0%       |
| Condo/Co-op/TH | AVERAGE DOM        | -         | -         | -        |
|                | % OF ASKING PRICE  | -         | -         |          |
|                | AVERAGE SOLD PRICE | -         | -         | -        |
|                | # OF CONTRACTS     | 0         | 0         | 0%       |
|                | NEW LISTINGS       | 1         | 0         | 0%       |

# Rochelle Park

#### DECEMBER 2022

#### Monthly Inventory



### Contracts By Price Range



### Listings By Price Range



COMPASS

 $\sim$   $\sim$   $\sim$   $\sim$   $\sim$ / / / / / / / //// | | | | | / ------

Compass makes no representations or warranties, express or implied, with respect to future market conditions or prices of residential product at the time the subject property or any competitive property is complete and ready for occupancy or with respect to any report, study, finding, recommendation or other information provided by Compass herein. Moreover, no warranty, express or implied, is made or should be assumed regarding the accuracy, adequacy, completeness, legality, reliability, merchantability or fitness for a particular purpose of any information, in part or whole, contained herein. All material is presented with the understanding that Compass shall not be