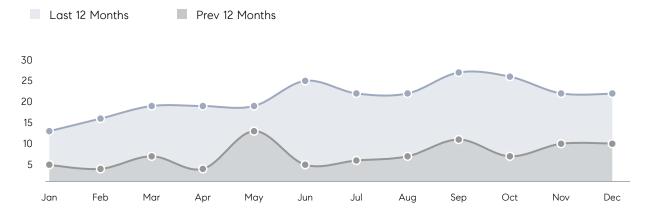

| AVERAGE DOM        | 22        | 23        | -4%      |
|                | % OF ASKING PRICE  | 99%       | 99%       |          |
|                | AVERAGE SOLD PRICE | \$473,417 | \$513,000 | -8%      |
|                | # OF CONTRACTS     | 3         | 2         | 50%      |
|                | NEW LISTINGS       | 2         | 2         | 0%       |
| Condo/Co-op/TH | AVERAGE DOM        | -         | -         | -        |
|                | % OF ASKING PRICE  | -         | -         |          |
|                | AVERAGE SOLD PRICE | -         | -         | -        |
|                | # OF CONTRACTS     | 0         | 0         | 0%       |
|                | NEW LISTINGS       | 1         | 0         | 0%       |

# Rochelle Park

#### DECEMBER 2022

#### Monthly Inventory



### Contracts By Price Range



### Listings By Price Range



COMPASS

 $\sim$   $\sim$   $\sim$   $\sim$   $\sim$ / / / / / / / //// | | | | | / ------

Compass makes no representations or warranties, express or implied, with respect to future market conditions or prices of residential product at the time the subject property or any competitive property is complete and ready for occupancy or with respect to any report, study, finding, recommendation or other information provided by Compass herein. Moreover, no warranty, express or implied, is made or should be assumed regarding the accuracy, adequacy, completeness, legality, reliability, merchantability or fitness for a particular purpose of any information, in part or whole, contained herein. All material is presented with the underst