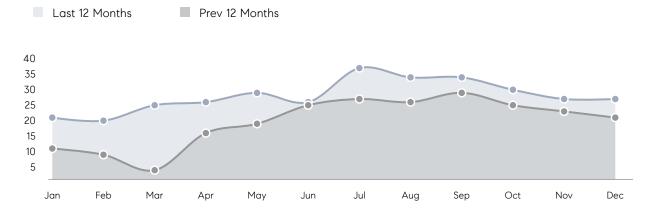

| % OF ASKING PRICE  | 100%      | 102%      |          |
|                | AVERAGE SOLD PRICE | \$703,882 | \$701,062 | 0%       |
|                | # OF CONTRACTS     | 2         | 11        | -82%     |
|                | NEW LISTINGS       | 1         | 7         | -86%     |
| Condo/Co-op/TH | AVERAGE DOM        | 83        | -         | -        |
|                | % OF ASKING PRICE  | 95%       | -         |          |
|                | AVERAGE SOLD PRICE | \$522,000 | -         | -        |
|                | # OF CONTRACTS     | 1         | 1         | 0%       |
|                | NEW LISTINGS       | 1         | 1         | 0%       |
|                |                    |           |           |          |

## River Edge

#### DECEMBER 2022

#### Monthly Inventory





#### Contracts By Price Range

### Listings By Price Range



COMPASS

 $\sim$   $\sim$   $\sim$   $\sim$   $\sim$ / / / / / / / //// | | | | | / ------

Compass makes no representations or warranties, express or implied, with respect to future market conditions or prices of residential product at the time the subject property or any competitive property is complete and ready for occupancy or with respect to any report, study, finding, recommendation or other information provided by Compass herein. Moreover, no warranty, express or implied, is made or should be assumed regarding the accuracy, adequacy, completeness, legality, reliability, merchantability or fitness for a particular purpose of any information, in part or whole, contained herein. All material is presented with the unders