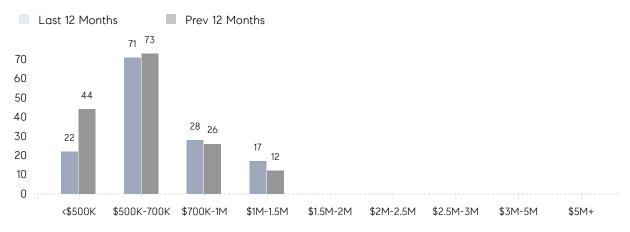

| % OF ASKING PRICE  | 100%      | 102%      |          |
|                | AVERAGE SOLD PRICE | \$703,882 | \$701,062 | 0%       |
|                | # OF CONTRACTS     | 2         | 11        | -82%     |
|                | NEW LISTINGS       | 1         | 7         | -86%     |
| Condo/Co-op/TH | AVERAGE DOM        | 83        | -         | -        |
|                | % OF ASKING PRICE  | 95%       | -         |          |
|                | AVERAGE SOLD PRICE | \$522,000 | -         | -        |
|                | # OF CONTRACTS     | 1         | 1         | 0%       |
|                | NEW LISTINGS       | 1         | 1         | 0%       |
|                |                    |           |           |          |

## River Edge

#### DECEMBER 2022

#### Monthly Inventory





#### Contracts By Price Range

### Listings By Price Range



COMPASS

 $\sim$   $\sim$   $\sim$   $\sim$   $\sim$ / / / / / / / //// | | | | | / ------

Compass makes no representations or warranties, express or implied, with respect to future market conditions or prices of residential product at the time the subject property or any competitive property is complete and ready for occupancy or with respect to any report, study, finding, recommendation or other information provided by Compass herein. Moreover, no warranty, express or implied, is made or should be assumed regarding the accuracy, adequacy, completeness, legality, reliability, merchantability or fitness for a particular purpose of any information, in part or whole, contained herein. All material is presented with the understa