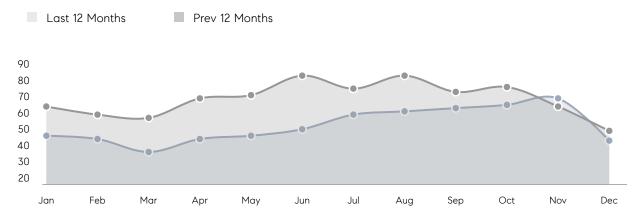

| % OF ASKING PRICE  | 102%      | 102%      |          |
|                | AVERAGE SOLD PRICE | \$468,620 | \$414,881 | 13%      |
|                | # OF CONTRACTS     | 29        | 30        | -3%      |
|                | NEW LISTINGS       | 15        | 29        | -48%     |
| Condo/Co-op/TH | AVERAGE DOM        | 70        | 16        | 338%     |
|                | % OF ASKING PRICE  | 102%      | 92%       |          |
|                | AVERAGE SOLD PRICE | \$170,333 | \$207,500 | -18%     |
|                | # OF CONTRACTS     | 0         | 1         | 0%       |
|                | NEW LISTINGS       | 0         | 1         | 0%       |
|                |                    |           |           |          |

# Plainfield

### DECEMBER 2022

### Monthly Inventory



### Contracts By Price Range



### Listings By Price Range



# COMPASS



Compass makes no representations or warranties, express or implied, with respect to future market conditions or prices of residential product at the time the subject property or any competitive property is complete and ready for occupancy or with respect to any report, study, finding, recommendation or other information provided by Compass herein. Moreover, no warranty, express or implied, is made or should be assumed regarding the accuracy, adequacy, completeness, legality, reliability, merchantability or fitness for a particular purpose of any information, in part or whole, contained herein. All material is presented with the understanding that Compass shall not be deemed to provide legal, accounting or other p