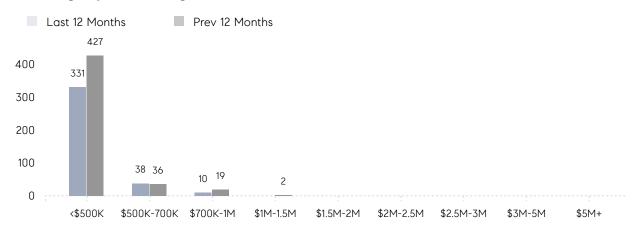

|
|                | AVERAGE SOLD PRICE | \$468,620 | \$414,881 | 13%      |
|                | # OF CONTRACTS     | 29        | 30        | -3%      |
|                | NEW LISTINGS       | 15        | 29        | -48%     |
| Condo/Co-op/TH | AVERAGE DOM        | 70        | 16        | 338%     |
|                | % OF ASKING PRICE  | 102%      | 92%       |          |
|                | AVERAGE SOLD PRICE | \$170,333 | \$207,500 | -18%     |
|                | # OF CONTRACTS     | 0         | 1         | 0%       |
|                | NEW LISTINGS       | 0         | 1         | 0%       |
|                |                    |           |           |          |

# Plainfield

### DECEMBER 2022

### Monthly Inventory



### Contracts By Price Range



### Listings By Price Range



# COMPASS



Compass makes no representations or warranties, express or implied, with respect to future market conditions or prices of residential product at the time the subject property or any competitive property is complete and ready for occupancy or with respect to any report, study, finding, recommendation or other information provided by Compass herein. Moreover, no warranty, express or implied, is made or should be assumed regarding the accuracy, adequacy, completeness, legality, reliability, merchantability or fitness for a particular purpose of any information, in part or whole, contained herein. All material is presented with the understanding that Compass shall not be deemed to provide legal, accounting or other professional services. This is not intended to solicit the purch