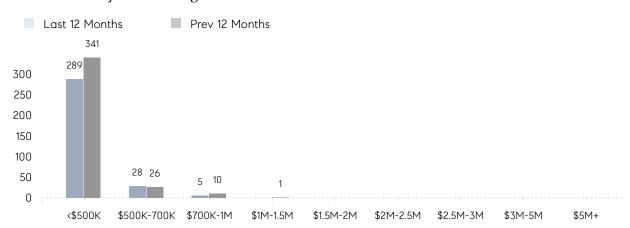

102%      | 102%      |          |
|                | AVERAGE SOLD PRICE | \$468,620 | \$414,881 | 13%      |
|                | # OF CONTRACTS     | 29        | 30        | -3%      |
|                | NEW LISTINGS       | 15        | 29        | -48%     |
| Condo/Co-op/TH | AVERAGE DOM        | 70        | 16        | 338%     |
|                | % OF ASKING PRICE  | 102%      | 92%       |          |
|                | AVERAGE SOLD PRICE | \$170,333 | \$207,500 | -18%     |
|                | # OF CONTRACTS     | 0         | 1         | 0%       |
|                | NEW LISTINGS       | 0         | 1         | 0%       |
|                |                    |           |           |          |

# Plainfield

### DECEMBER 2022

### Monthly Inventory



### Contracts By Price Range



### Listings By Price Range



# COMPASS



Compass makes no representations or warranties, express or implied, with respect to future market conditions or prices of residential product at the time the subject property or any competitive property is complete and ready for occupancy or with respect to any report, study, finding, recommendation or other information provided by Compass herein. Moreover, no warranty, express or implied, is made or should be assumed regarding the accuracy, adequacy, completeness, legality, reliability, merchantability or fitness for a particular purpose of any information, in part or whole, contained herein. All material is presented with the understanding that Compass shall not be deemed to provide legal, accounting or other professional services. This is no