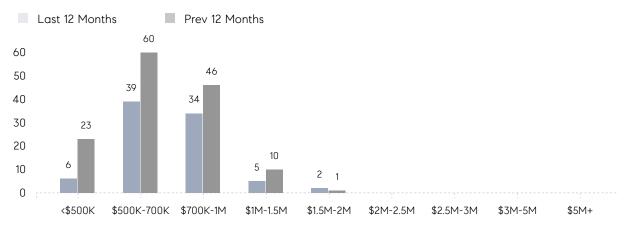

| AVERAGE DOM        | 31        | 27        | 15%      |
|                | % OF ASKING PRICE  | 95%       | 103%      |          |
|                | AVERAGE SOLD PRICE | \$764,800 | \$739,071 | 3%       |
|                | # OF CONTRACTS     | 5         | 3         | 67%      |
|                | NEW LISTINGS       | 4         | 2         | 100%     |
| Condo/Co-op/TH | AVERAGE DOM        | -         | -         | -        |
|                | % OF ASKING PRICE  | -         | -         |          |
|                | AVERAGE SOLD PRICE | -         | -         | -        |
|                | # OF CONTRACTS     | 0         | 0         | 0%       |
|                | NEW LISTINGS       | 0         | 0         | 0%       |

# Oradell

#### DECEMBER 2022

#### Monthly Inventory





### Contracts By Price Range

#### Listings By Price Range



COMPASS

 $\sim$   $\sim$   $\sim$   $\sim$   $\sim$ / / / / / / / //// | | | | | / ------

Compass makes no representations or warranties, express or implied, with respect to future market conditions or prices of residential product at the time the subject property or any competitive property is complete and ready for occupancy or with respect to any report, study, finding, recommendation or other information provided by Compass herein. Moreover, no warranty, express or implied, is made or should be assumed regarding the accuracy, adequacy, completeness, legality, reliability, merchantability or fitness for a particular purpose of any information, in part or whole, contained herein. All material is presented with the understa