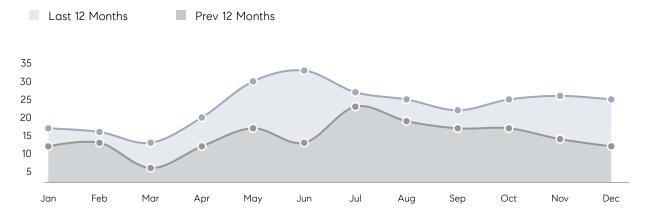

es         | AVERAGE DOM        | 31        | 27        | 15%      |
|                | % OF ASKING PRICE  | 95%       | 103%      |          |
|                | AVERAGE SOLD PRICE | \$764,800 | \$739,071 | 3%       |
|                | # OF CONTRACTS     | 5         | 3         | 67%      |
|                | NEW LISTINGS       | 4         | 2         | 100%     |
| Condo/Co-op/TH | AVERAGE DOM        | -         | -         | -        |
|                | % OF ASKING PRICE  | -         | -         |          |
|                | AVERAGE SOLD PRICE | -         | -         | -        |
|                | # OF CONTRACTS     | 0         | 0         | 0%       |
|                | NEW LISTINGS       | 0         | 0         | 0%       |

# Oradell

#### DECEMBER 2022

#### Monthly Inventory





### Contracts By Price Range

#### Listings By Price Range



COMPASS

 $\sim$   $\sim$   $\sim$   $\sim$   $\sim$ / / / / / / / //// | | | | | / ------

Compass makes no representations or warranties, express or implied, with respect to future market conditions or prices of residential product at the time the subject property or any competitive property is complete and ready for occupancy or with respect to any report, study, finding, recommendation or other information provided by Compass herein. Moreover, no warranty, express or implied, is made or should be assumed regarding the accuracy, adequacy, completeness, legality, reliability, merchantability or fitness for a particular purpose of any information, in part or whole, contained herein. All material is presented with the unders