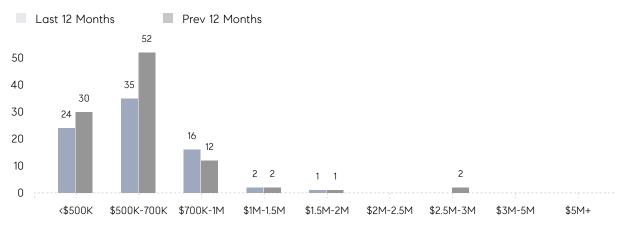

| AVERAGE DOM        | 72        | 23        | 213%     |
|                | % OF ASKING PRICE  | 90%       | 102%      |          |
|                | AVERAGE SOLD PRICE | \$602,500 | \$624,786 | -4%      |
|                | # OF CONTRACTS     | 3         | 4         | -25%     |
|                | NEW LISTINGS       | 2         | 0         | 0%       |
| Condo/Co-op/TH | AVERAGE DOM        | -         | 12        | -        |
|                | % OF ASKING PRICE  | -         | 100%      |          |
|                | AVERAGE SOLD PRICE | -         | \$399,900 | -        |
|                | # OF CONTRACTS     | 1         | 0         | 0%       |
|                | NEW LISTINGS       | 1         | 0         | 0%       |

# Northvale

#### DECEMBER 2022

#### Monthly Inventory





### Contracts By Price Range

### Listings By Price Range



COMPASS

 $\sim$   $\sim$   $\sim$   $\sim$   $\sim$ / / / / / / / //// | | | | | / ------

Compass makes no representations or warranties, express or implied, with respect to future market conditions or prices of residential product at the time the subject property or any competitive property is complete and ready for occupancy or with respect to any report, study, finding, recommendation or other information provided by Compass herein. Moreover, no warranty, express or implied, is made or should be assumed regarding the accuracy, adequacy, completeness, legality, reliability, merchantability or fitness for a particular purpose of any information, in part or whole, contained herein. All material is presented with the understan