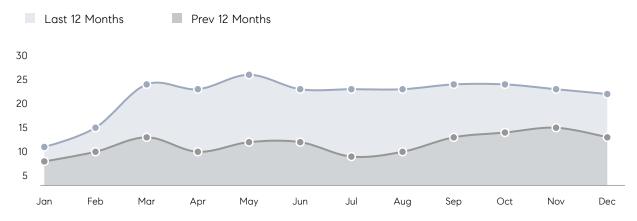

| AVERAGE DOM        | 72        | 23        | 213%     |
|                | % OF ASKING PRICE  | 90%       | 102%      |          |
|                | AVERAGE SOLD PRICE | \$602,500 | \$624,786 | -4%      |
|                | # OF CONTRACTS     | 3         | 4         | -25%     |
|                | NEW LISTINGS       | 2         | 0         | 0%       |
| Condo/Co-op/TH | AVERAGE DOM        | -         | 12        | -        |
|                | % OF ASKING PRICE  | -         | 100%      |          |
|                | AVERAGE SOLD PRICE | -         | \$399,900 | -        |
|                | # OF CONTRACTS     | 1         | 0         | 0%       |
|                | NEW LISTINGS       | 1         | 0         | 0%       |

# Northvale

#### DECEMBER 2022

#### Monthly Inventory





### Contracts By Price Range

### Listings By Price Range



COMPASS

 $\sim$   $\sim$   $\sim$   $\sim$   $\sim$ / / / / / / / //// | | | | | / ------

Compass makes no representations or warranties, express or implied, with respect to future market conditions or prices of residential product at the time the subject property or any competitive property is complete and ready for occupancy or with respect to any report, study, finding, recommendation or other information provided by Compass herein. Moreover, no warranty, express or implied, is made or should be assumed regarding the accuracy, adequacy, completeness, legality, reliability, merchantability or fitness for a particular purpose of any information, in part or whole, contained herein. All material is presented with the underst