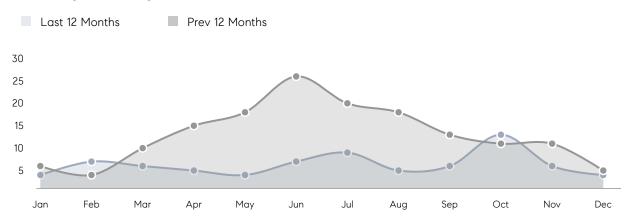

| % OF ASKING PRICE  | 100%      | 101%      |          |
|                | AVERAGE SOLD PRICE | \$875,414 | \$594,786 | 47%      |
|                | # OF CONTRACTS     | 1         | 5         | -80%     |
|                | NEW LISTINGS       | 0         | 0         | 0%       |
| Condo/Co-op/TH | AVERAGE DOM        | -         | -         | -        |
|                | % OF ASKING PRICE  | -         | -         |          |
|                | AVERAGE SOLD PRICE | -         | -         | -        |
|                | # OF CONTRACTS     | 0         | 0         | 0%       |
|                | NEW LISTINGS       | 0         | 0         | 0%       |
|                |                    |           |           |          |

# Mountainside

### DECEMBER 2022

### Monthly Inventory



### Contracts By Price Range



### Listings By Price Range



# COMPASS



Compass makes no representations or warranties, express or implied, with respect to future market conditions or prices of residential product at the time the subject property or any competitive property is complete and ready for occupancy or with respect to any report, study, finding, recommendation or other information provided by Compass herein. Moreover, no warranty, express or implied, is made or should be assumed regarding the accuracy, adequacy, completeness, legality, reliability, merchantability or fitness for a particular purpose of any information, in part or whole, contained herein. All material is presented with the understanding that Compass shall not be deemed to provide legal, accounting or other p