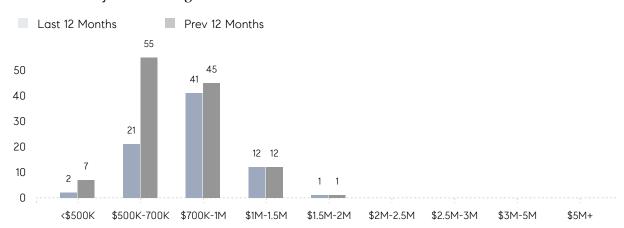

00%      | 101%      |          |
|                | AVERAGE SOLD PRICE | \$875,414 | \$594,786 | 47%      |
|                | # OF CONTRACTS     | 1         | 5         | -80%     |
|                | NEW LISTINGS       | 0         | 0         | 0%       |
| Condo/Co-op/TH | AVERAGE DOM        | -         | -         | -        |
|                | % OF ASKING PRICE  | -         | -         |          |
|                | AVERAGE SOLD PRICE | -         | -         | -        |
|                | # OF CONTRACTS     | 0         | 0         | 0%       |
|                | NEW LISTINGS       | 0         | 0         | 0%       |
|                |                    |           |           |          |

# Mountainside

### DECEMBER 2022

### Monthly Inventory



### Contracts By Price Range



### Listings By Price Range



# COMPASS



Compass makes no representations or warranties, express or implied, with respect to future market conditions or prices of residential product at the time the subject property or any competitive property is complete and ready for occupancy or with respect to any report, study, finding, recommendation or other information provided by Compass herein. Moreover, no warranty, express or implied, is made or should be assumed regarding the accuracy, adequacy, completeness, legality, reliability, merchantability or fitness for a particular purpose of any information, in part or whole, contained herein. All material is presented with the understanding that Compass shall not be deemed to provide legal, accounting or other professional services. This is no