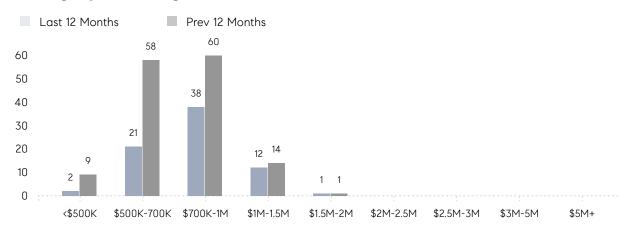

|
|                | AVERAGE SOLD PRICE | \$875,414 | \$594,786 | 47%      |
|                | # OF CONTRACTS     | 1         | 5         | -80%     |
|                | NEW LISTINGS       | 0         | 0         | 0%       |
| Condo/Co-op/TH | AVERAGE DOM        | -         | -         | -        |
|                | % OF ASKING PRICE  | -         | -         |          |
|                | AVERAGE SOLD PRICE | -         | -         | -        |
|                | # OF CONTRACTS     | 0         | 0         | 0%       |
|                | NEW LISTINGS       | 0         | 0         | 0%       |
|                |                    |           |           |          |

# Mountainside

### DECEMBER 2022

### Monthly Inventory



### Contracts By Price Range



### Listings By Price Range



# COMPASS



Compass makes no representations or warranties, express or implied, with respect to future market conditions or prices of residential product at the time the subject property or any competitive property is complete and ready for occupancy or with respect to any report, study, finding, recommendation or other information provided by Compass herein. Moreover, no warranty, express or implied, is made or should be assumed regarding the accuracy, adequacy, completeness, legality, reliability, merchantability or fitness for a particular purpose of any information, in part or whole, contained herein. All material is presented with the understanding that Compass shall not be deemed to provide legal, accounting or other professional services. This is not intended to solicit the purch