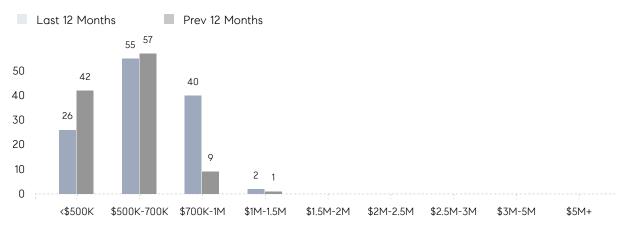

| 107%      | 101%      |          |
|                | AVERAGE SOLD PRICE | \$687,130 | \$561,083 | 22%      |
|                | # OF CONTRACTS     | 1         | 2         | -50%     |
|                | NEW LISTINGS       | 1         | 2         | -50%     |
| Condo/Co-op/TH | AVERAGE DOM        | 19        | 8         | 138%     |
|                | % OF ASKING PRICE  | 96%       | 102%      |          |
|                | AVERAGE SOLD PRICE | \$775,495 | \$292,000 | 166%     |
|                | # OF CONTRACTS     | 8         | 2         | 300%     |
|                | NEW LISTINGS       | 10        | 5         | 100%     |

Compass New Jersey Monthly Market Insights

\$712K Average Price

Price

44%



43% Increase From

# Morris Plains

#### DECEMBER 2022

### Monthly Inventory





### Contracts By Price Range

### Listings By Price Range



COMPASS

 $\sim$   $\sim$   $\sim$   $\sim$   $\sim$ / / / / / / / //// | | | | | / ------

Compass makes no representations or warranties, express or implied, with respect to future market conditions or prices of residential product at the time the subject property or any competitive property is complete and ready for occupancy or with respect to any report, study, finding, recommendation or other information provided by Compass herein. Moreover, no warranty, express or implied, is made or should be assumed regarding the accuracy, adequacy, completeness, legality, reliability, merchantability or fitness for a particular purpose of any information, in part or whole, contained herein. All material is presented with the understan