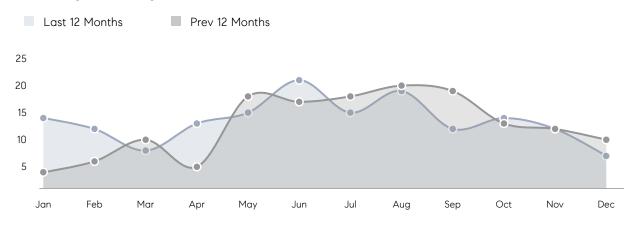

E  | 107%      | 101%      |          |
|                | AVERAGE SOLD PRICE | \$687,130 | \$561,083 | 22%      |
|                | # OF CONTRACTS     | 1         | 2         | -50%     |
|                | NEW LISTINGS       | 1         | 2         | -50%     |
| Condo/Co-op/TH | AVERAGE DOM        | 19        | 8         | 138%     |
|                | % OF ASKING PRICE  | 96%       | 102%      |          |
|                | AVERAGE SOLD PRICE | \$775,495 | \$292,000 | 166%     |
|                | # OF CONTRACTS     | 8         | 2         | 300%     |
|                | NEW LISTINGS       | 10        | 5         | 100%     |

Compass New Jersey Monthly Market Insights

\$712K Average Price

Price

44%



43% Increase From

# Morris Plains

#### DECEMBER 2022

### Monthly Inventory





### Contracts By Price Range

### Listings By Price Range



COMPASS

 $\sim$   $\sim$   $\sim$   $\sim$   $\sim$ / / / / / / / //// | | | | | / ------

Compass makes no representations or warranties, express or implied, with respect to future market conditions or prices of residential product at the time the subject property or any competitive property is complete and ready for occupancy or with respect to any report, study, finding, recommendation or other information provided by Compass herein. Moreover, no warranty, express or implied, is made or should be assumed regarding the accuracy, adequacy, completeness, legality, reliability, merchantability or fitness for a particular purpose of any information, in part or whole, contained herein. All material is presented with the underst