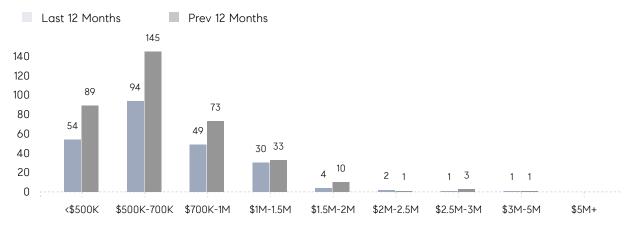

| AVERAGE DOM        | 15        | 27        | -44%     |
|                | % OF ASKING PRICE  | 104%      | 101%      |          |
|                | AVERAGE SOLD PRICE | \$958,500 | \$861,387 | 11%      |
|                | # OF CONTRACTS     | 6         | 9         | -33%     |
|                | NEW LISTINGS       | 3         | 5         | -40%     |
| Condo/Co-op/TH | AVERAGE DOM        | 47        | 18        | 161%     |
|                | % OF ASKING PRICE  | 102%      | 101%      |          |
|                | AVERAGE SOLD PRICE | \$605,580 | \$562,667 | 8%       |
|                | # OF CONTRACTS     | 4         | 1         | 300%     |
|                | NEW LISTINGS       | 2         | 3         | -33%     |

# Montville

#### DECEMBER 2022

#### Monthly Inventory





### Contracts By Price Range

## Listings By Price Range



COMPASS

 $\sim$   $\sim$   $\sim$   $\sim$   $\sim$ / / / / / / / //// | | | | | / ------

Compass makes no representations or warranties, express or implied, with respect to future market conditions or prices of residential product at the time the subject property or any competitive property is complete and ready for occupancy or with respect to any report, study, finding, recommendation or other information provided by Compass herein. Moreover, no warranty, express or implied, is made or should be assumed regarding the accuracy, adequacy, completeness, legality, reliability, merchantability or fitness for a particular purpose of any information, in part or whole, contained herein. All material is presented with the understand