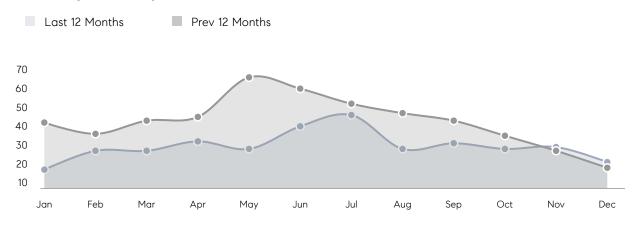

| AVERAGE DOM        | 15        | 27        | -44%     |
|                | % OF ASKING PRICE  | 104%      | 101%      |          |
|                | AVERAGE SOLD PRICE | \$958,500 | \$861,387 | 11%      |
|                | # OF CONTRACTS     | 6         | 9         | -33%     |
|                | NEW LISTINGS       | 3         | 5         | -40%     |
| Condo/Co-op/TH | AVERAGE DOM        | 47        | 18        | 161%     |
|                | % OF ASKING PRICE  | 102%      | 101%      |          |
|                | AVERAGE SOLD PRICE | \$605,580 | \$562,667 | 8%       |
|                | # OF CONTRACTS     | 4         | 1         | 300%     |
|                | NEW LISTINGS       | 2         | 3         | -33%     |

# Montville

#### DECEMBER 2022

#### Monthly Inventory





### Contracts By Price Range

## Listings By Price Range



COMPASS

 $\sim$   $\sim$   $\sim$   $\sim$   $\sim$ / / / / / / / //// | | | | | / ------

Compass makes no representations or warranties, express or implied, with respect to future market conditions or prices of residential product at the time the subject property or any competitive property is complete and ready for occupancy or with respect to any report, study, finding, recommendation or other information provided by Compass herein. Moreover, no warranty, express or implied, is made or should be assumed regarding the accuracy, adequacy, completeness, legality, reliability, merchantability or fitness for a particular purpose of any information, in part or whole, contained herein. All material is presented with the understa