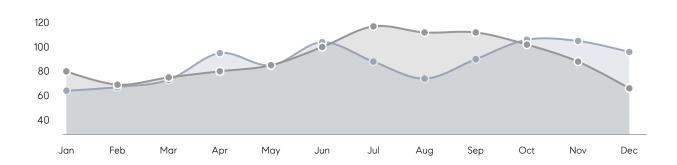

| 98%         |          |
|                | AVERAGE SOLD PRICE | \$1,058,429 | \$1,831,260 | -42%     |
|                | # OF CONTRACTS     | 10          | 14          | -29%     |
|                | NEW LISTINGS       | 5           | 6           | -17%     |
| Condo/Co-op/TH | AVERAGE DOM        | 22          | 39          | -44%     |
|                | % OF ASKING PRICE  | 101%        | 99%         |          |
|                | AVERAGE SOLD PRICE | \$465,091   | \$404,161   | 15%      |
|                | # OF CONTRACTS     | 15          | 21          | -29%     |
|                | NEW LISTINGS       | 9           | 11          | -18%     |
|                |                    |             |             |          |

# Mahwah

### DECEMBER 2022

### Monthly Inventory





### Contracts By Price Range



### Listings By Price Range



# COMPASS



Compass makes no representations or warranties, express or implied, with respect to future market conditions or prices of residential product at the time the subject property or any competitive property is complete and ready for occupancy or with respect to any report, study, finding, recommendation or other information provided by Compass herein. Moreover, no warranty, express or implied, is made or should be assumed regarding the accuracy, adequacy, completeness, legality, reliability, merchantability or fitness for a particular purpose of any information, in part or whole, contained herein. All material is presented with the understanding that Compass shall not be deemed to provide legal, accounting or other p