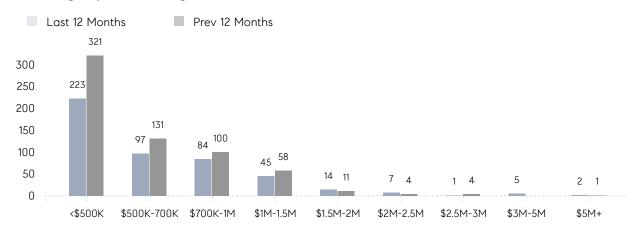

LD PRICE | \$1,058,429 | \$1,831,260 | -42%     |
|                | # OF CONTRACTS     | 10          | 14          | -29%     |
|                | NEW LISTINGS       | 5           | 6           | -17%     |
| Condo/Co-op/TH | AVERAGE DOM        | 22          | 39          | -44%     |
|                | % OF ASKING PRICE  | 101%        | 99%         |          |
|                | AVERAGE SOLD PRICE | \$465,091   | \$404,161   | 15%      |
|                | # OF CONTRACTS     | 15          | 21          | -29%     |
|                | NEW LISTINGS       | 9           | 11          | -18%     |
|                |                    |             |             |          |

# Mahwah

### DECEMBER 2022

### Monthly Inventory





### Contracts By Price Range



### Listings By Price Range



# COMPASS



Compass makes no representations or warranties, express or implied, with respect to future market conditions or prices of residential product at the time the subject property or any competitive property is complete and ready for occupancy or with respect to any report, study, finding, recommendation or other information provided by Compass herein. Moreover, no warranty, express or implied, is made or should be assumed regarding the accuracy, adequacy, completeness, legality, reliability, merchantability or fitness for a particular purpose of any information, in part or whole, contained herein. All material is presented with the understanding that Compass shall not be deemed to provide legal, accounting or other professional services. This is not intended to solicit the purch