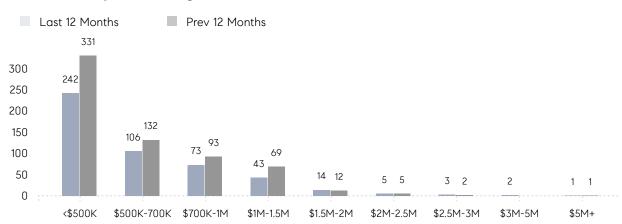

|
|                | AVERAGE SOLD PRICE | \$1,058,429 | \$1,831,260 | -42%     |
|                | # OF CONTRACTS     | 10          | 14          | -29%     |
|                | NEW LISTINGS       | 5           | 6           | -17%     |
| Condo/Co-op/TH | AVERAGE DOM        | 22          | 39          | -44%     |
|                | % OF ASKING PRICE  | 101%        | 99%         |          |
|                | AVERAGE SOLD PRICE | \$465,091   | \$404,161   | 15%      |
|                | # OF CONTRACTS     | 15          | 21          | -29%     |
|                | NEW LISTINGS       | 9           | 11          | -18%     |
|                |                    |             |             |          |

# Mahwah

### DECEMBER 2022

### Monthly Inventory





### Contracts By Price Range



### Listings By Price Range



# COMPASS



Compass makes no representations or warranties, express or implied, with respect to future market conditions or prices of residential product at the time the subject property or any competitive property is complete and ready for occupancy or with respect to any report, study, finding, recommendation or other information provided by Compass herein. Moreover, no warranty, express or implied, is made or should be assumed regarding the accuracy, adequacy, completeness, legality, reliability, merchantability or fitness for a particular purpose of any information, in part or whole, contained herein. All material is presented with the understanding that Compass shall not be deemed to provide legal, accounting or other professional services. This is no