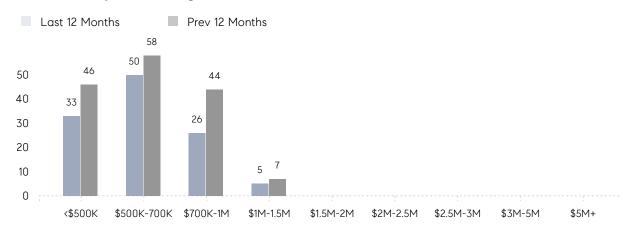

| 79        | 27        | 193%     |
|                | % OF ASKING PRICE  | 101%      | 102%      |          |
|                | AVERAGE SOLD PRICE | \$492,980 | \$700,914 | -30%     |
|                | # OF CONTRACTS     | 2         | 5         | -60%     |
|                | NEW LISTINGS       | 0         | 3         | 0%       |
| Condo/Co-op/TH | AVERAGE DOM        | 36        | 10        | 260%     |
|                | % OF ASKING PRICE  | 99%       | 106%      |          |
|                | AVERAGE SOLD PRICE | \$524,000 | \$546,000 | -4%      |
|                | # OF CONTRACTS     | 1         | 1         | 0%       |
|                | NEW LISTINGS       | 1         | 0         | 0%       |

# Long Hill

#### DECEMBER 2022

## Monthly Inventory



## Contracts By Price Range



## Listings By Price Range



# COMPASS



Compass makes no representations or warranties, express or implied, with respect to future market conditions or prices of residential product at the time the subject property or any competitive property is complete and ready for occupancy or with respect to any report, study, finding, recommendation or other information provided by Compass herein. Moreover, no warranty, express or implied, is made or should be assumed regarding the accuracy, adequacy, completeness, legality, reliability, merchantability or fitness for a particular purpose of any information, in part or whole, contained herein. All material is presented with the understanding that Compass shall not be deemed to provide legal, accounting or other professional services. This is not