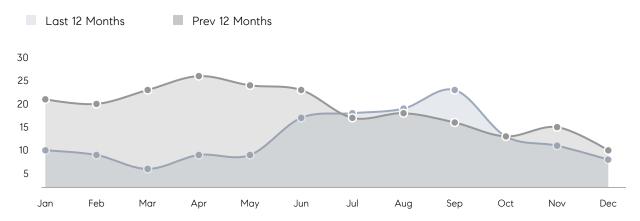

es         | AVERAGE DOM        | 79        | 27        | 193%     |
|                | % OF ASKING PRICE  | 101%      | 102%      |          |
|                | AVERAGE SOLD PRICE | \$492,980 | \$700,914 | -30%     |
|                | # OF CONTRACTS     | 2         | 5         | -60%     |
|                | NEW LISTINGS       | 0         | 3         | 0%       |
| Condo/Co-op/TH | AVERAGE DOM        | 36        | 10        | 260%     |
|                | % OF ASKING PRICE  | 99%       | 106%      |          |
|                | AVERAGE SOLD PRICE | \$524,000 | \$546,000 | -4%      |
|                | # OF CONTRACTS     | 1         | 1         | 0%       |
|                | NEW LISTINGS       | 1         | 0         | 0%       |

# Long Hill

#### DECEMBER 2022

## Monthly Inventory



## Contracts By Price Range



## Listings By Price Range



# COMPASS



Compass makes no representations or warranties, express or implied, with respect to future market conditions or prices of residential product at the time the subject property or any competitive property is complete and ready for occupancy or with respect to any report, study, finding, recommendation or other information provided by Compass herein. Moreover, no warranty, express or implied, is made or should be assumed regarding the accuracy, adequacy, completeness, legality, reliability, merchantability or fitness for a particular purpose of any information, in part or whole, contained herein. All material is presented with the understanding that Compass shall not be deemed to provide legal, accounting or other pro