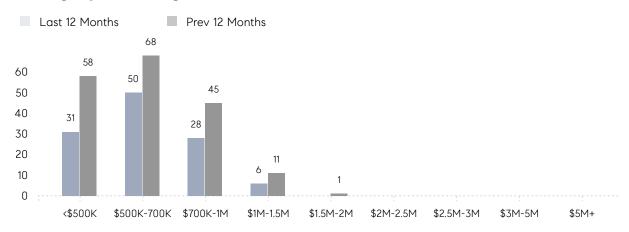

%     |
|                | % OF ASKING PRICE  | 101%      | 102%      |          |
|                | AVERAGE SOLD PRICE | \$492,980 | \$700,914 | -30%     |
|                | # OF CONTRACTS     | 2         | 5         | -60%     |
|                | NEW LISTINGS       | 0         | 3         | 0%       |
| Condo/Co-op/TH | AVERAGE DOM        | 36        | 10        | 260%     |
|                | % OF ASKING PRICE  | 99%       | 106%      |          |
|                | AVERAGE SOLD PRICE | \$524,000 | \$546,000 | -4%      |
|                | # OF CONTRACTS     | 1         | 1         | 0%       |
|                | NEW LISTINGS       | 1         | 0         | 0%       |

# Long Hill

#### DECEMBER 2022

## Monthly Inventory



## Contracts By Price Range



## Listings By Price Range



# COMPASS



Compass makes no representations or warranties, express or implied, with respect to future market conditions or prices of residential product at the time the subject property or any competitive property is complete and ready for occupancy or with respect to any report, study, finding, recommendation or other information provided by Compass herein. Moreover, no warranty, express or implied, is made or should be assumed regarding the accuracy, adequacy, completeness, legality, reliability, merchantability or fitness for a particular purpose of any information, in part or whole, contained herein. All material is presented with the understanding that Compass shall not be deemed to provide legal, accounting or other professional services. This is not intended to solicit the purch