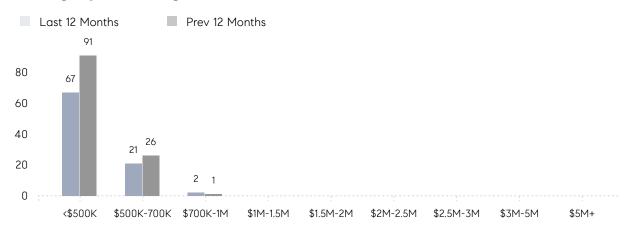

| AVERAGE SOLD PRICE | \$349,900 | \$461,125 | -24%      |
|                | # OF CONTRACTS     | 2         | 7         | -71%      |
|                | NEW LISTINGS       | 1         | 9         | -89%      |
| Condo/Co-op/TH | AVERAGE DOM        | 64        | 28        | 129%      |
|                | % OF ASKING PRICE  | 93%       | 103%      |           |
|                | AVERAGE SOLD PRICE | \$291,500 | \$235,000 | 24%       |
|                | # OF CONTRACTS     | 3         | 4         | -25%      |
|                | NEW LISTINGS       | 1         | 3         | -67%      |
|                |                    |           |           |           |

# Little Ferry

### DECEMBER 2022

### Monthly Inventory



### Contracts By Price Range



### Listings By Price Range



# COMPASS



Compass makes no representations or warranties, express or implied, with respect to future market conditions or prices of residential product at the time the subject property or any competitive property is complete and ready for occupancy or with respect to any report, study, finding, recommendation or other information provided by Compass herein. Moreover, no warranty, express or implied, is made or should be assumed regarding the accuracy, adequacy, completeness, legality, reliability, merchantability or fitness for a particular purpose of any information, in part or whole, contained herein. All material is presented with the understanding that Compass shall not be deemed to provide legal, accounting or other professional services. This is not intended to solicit the purch