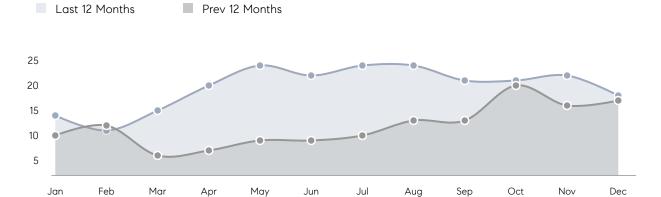

% OF ASKING PRICE  | 100%      | 101%      |           |
|                | AVERAGE SOLD PRICE | \$349,900 | \$461,125 | -24%      |
|                | # OF CONTRACTS     | 2         | 7         | -71%      |
|                | NEW LISTINGS       | 1         | 9         | -89%      |
| Condo/Co-op/TH | AVERAGE DOM        | 64        | 28        | 129%      |
|                | % OF ASKING PRICE  | 93%       | 103%      |           |
|                | AVERAGE SOLD PRICE | \$291,500 | \$235,000 | 24%       |
|                | # OF CONTRACTS     | 3         | 4         | -25%      |
|                | NEW LISTINGS       | 1         | 3         | -67%      |
|                |                    |           |           |           |

# Little Ferry

### DECEMBER 2022

### Monthly Inventory



### Contracts By Price Range



### Listings By Price Range



# COMPASS



Compass makes no representations or warranties, express or implied, with respect to future market conditions or prices of residential product at the time the subject property or any competitive property is complete and ready for occupancy or with respect to any report, study, finding, recommendation or other information provided by Compass herein. Moreover, no warranty, express or implied, is made or should be assumed regarding the accuracy, adequacy, completeness, legality, reliability, merchantability or fitness for a particular purpose of any information, in part or whole, contained herein. All material is presented with the understanding that Compass shall not be deemed to provide legal, accounting or other p