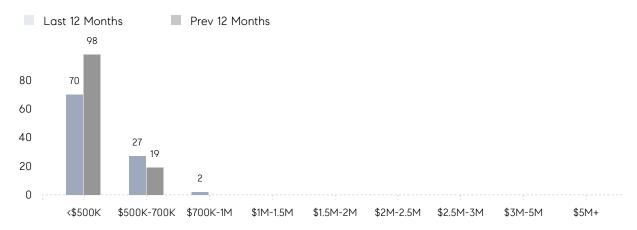

101%      |           |
|                | AVERAGE SOLD PRICE | \$349,900 | \$461,125 | -24%      |
|                | # OF CONTRACTS     | 2         | 7         | -71%      |
|                | NEW LISTINGS       | 1         | 9         | -89%      |
| Condo/Co-op/TH | AVERAGE DOM        | 64        | 28        | 129%      |
|                | % OF ASKING PRICE  | 93%       | 103%      |           |
|                | AVERAGE SOLD PRICE | \$291,500 | \$235,000 | 24%       |
|                | # OF CONTRACTS     | 3         | 4         | -25%      |
|                | NEW LISTINGS       | 1         | 3         | -67%      |
|                |                    |           |           |           |

# Little Ferry

### DECEMBER 2022

### Monthly Inventory



### Contracts By Price Range



### Listings By Price Range



# COMPASS



Compass makes no representations or warranties, express or implied, with respect to future market conditions or prices of residential product at the time the subject property or any competitive property is complete and ready for occupancy or with respect to any report, study, finding, recommendation or other information provided by Compass herein. Moreover, no warranty, express or implied, is made or should be assumed regarding the accuracy, adequacy, completeness, legality, reliability, merchantability or fitness for a particular purpose of any information, in part or whole, contained herein. All material is presented with the understanding that Compass shall not be deemed to provide legal, accounting or other professional services. This is no