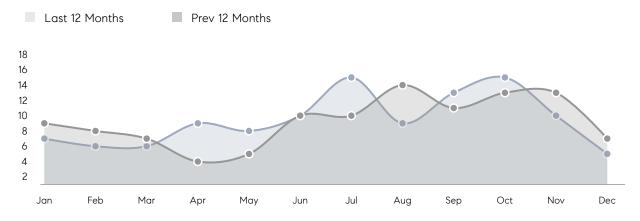

| % OF ASKING PRICE  | 99%       | 105%      |          |
|                | AVERAGE SOLD PRICE | \$332,625 | \$411,667 | -19%     |
|                | # OF CONTRACTS     | 1         | 4         | -75%     |
|                | NEW LISTINGS       | 0         | 1         | 0%       |
| Condo/Co-op/TH | AVERAGE DOM        | 24        | 65        | -63%     |
|                | % OF ASKING PRICE  | 106%      | 97%       |          |
|                | AVERAGE SOLD PRICE | \$370,000 | \$275,000 | 35%      |
|                | # OF CONTRACTS     | 0         | 0         | 0%       |
|                | NEW LISTINGS       | 0         | 0         | 0%       |
|                | NEW LISTINGS       | 0         | 0         | 0%       |

# Kearny

#### DECEMBER 2022

#### Monthly Inventory



## Contracts By Price Range



### Listings By Price Range



COMPASS

 $\sim$   $\sim$   $\sim$   $\sim$   $\sim$ / / / / / / / //// | | | | | / ------

Compass makes no representations or warranties, express or implied, with respect to future market conditions or prices of residential product at the time the subject property or any competitive property is complete and ready for occupancy or with respect to any report, study, finding, recommendation or other information provided by Compass herein. Moreover, no warranty, express or implied, is made or should be assumed regarding the accuracy, adequacy, completeness, legality, reliability, merchantability or fitness for a particular purpose of any information, in part or whole, contained herein. All material is presented with the understa