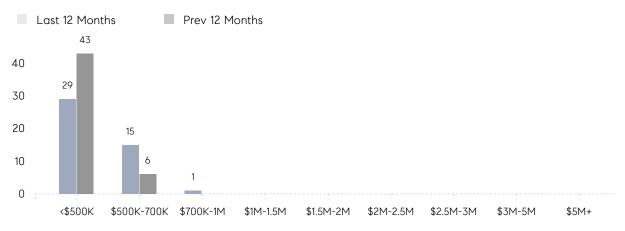

| 99%       | 105%      |          |
|                | AVERAGE SOLD PRICE | \$332,625 | \$411,667 | -19%     |
|                | # OF CONTRACTS     | 1         | 4         | -75%     |
|                | NEW LISTINGS       | 0         | 1         | 0%       |
| Condo/Co-op/TH | AVERAGE DOM        | 24        | 65        | -63%     |
|                | % OF ASKING PRICE  | 106%      | 97%       |          |
|                | AVERAGE SOLD PRICE | \$370,000 | \$275,000 | 35%      |
|                | # OF CONTRACTS     | 0         | 0         | 0%       |
|                | NEW LISTINGS       | 0         | 0         | 0%       |
|                | NEW LISTINGS       | 0         | 0         | 0%       |

# Kearny

#### DECEMBER 2022

#### Monthly Inventory



## Contracts By Price Range



### Listings By Price Range



COMPASS

 $\sim$   $\sim$   $\sim$   $\sim$   $\sim$ / / / / / / / //// | | | | | / ------

Compass makes no representations or warranties, express or implied, with respect to future market conditions or prices of residential product at the time the subject property or any competitive property is complete and ready for occupancy or with respect to any report, study, finding, recommendation or other information provided by Compass herein. Moreover, no warranty, express or implied, is made or should be assumed regarding the accuracy, adequacy, completeness, legality, reliability, merchantability or fitness for a particular purpose of any information, in part or whole, contained herein. All material is presented with the understanding that Compass shall not be