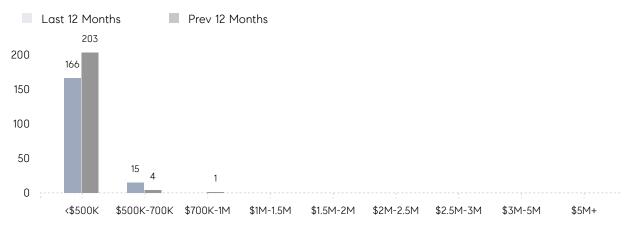

| 97        | 33        | 194%     |
|                | % OF ASKING PRICE  | 112%      | 105%      |          |
|                | AVERAGE SOLD PRICE | \$368,286 | \$369,261 | 0%       |
|                | # OF CONTRACTS     | 15        | 11        | 36%      |
|                | NEW LISTINGS       | 16        | 12        | 33%      |
| Condo/Co-op/TH | AVERAGE DOM        | -         | -         | -        |
|                | % OF ASKING PRICE  | -         | -         |          |
|                | AVERAGE SOLD PRICE | -         | -         | -        |
|                | # OF CONTRACTS     | 1         | 1         | 0%       |
|                | NEW LISTINGS       | 0         | 0         | 0%       |

# Hillside

#### DECEMBER 2022

### Monthly Inventory



## Contracts By Price Range



### Listings By Price Range



COMPASS

 $\sim$   $\sim$   $\sim$   $\sim$   $\sim$ / / / / / / / //// | | | | | / ------

Compass makes no representations or warranties, express or implied, with respect to future market conditions or prices of residential product at the time the subject property or any competitive property is complete and ready for occupancy or with respect to any report, study, finding, recommendation or other information provided by Compass herein. Moreover, no warranty, express or implied, is made or should be assumed regarding the accuracy, adequacy, completeness, legality, reliability, merchantability or fitness for a particular purpose of any information, in part or whole, contained herein. All material is presented with the understanding that Compass shall not be