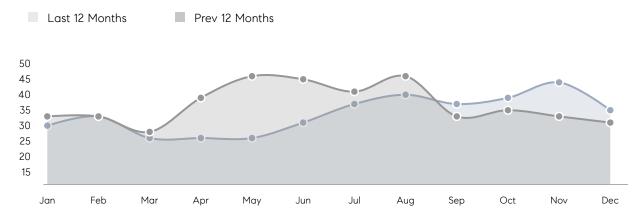

es         | AVERAGE DOM        | 97        | 33        | 194%     |
|                | % OF ASKING PRICE  | 112%      | 105%      |          |
|                | AVERAGE SOLD PRICE | \$368,286 | \$369,261 | 0%       |
|                | # OF CONTRACTS     | 15        | 11        | 36%      |
|                | NEW LISTINGS       | 16        | 12        | 33%      |
| Condo/Co-op/TH | AVERAGE DOM        | -         | -         | -        |
|                | % OF ASKING PRICE  | -         | -         |          |
|                | AVERAGE SOLD PRICE | -         | -         | -        |
|                | # OF CONTRACTS     | 1         | 1         | 0%       |
|                | NEW LISTINGS       | 0         | 0         | 0%       |

# Hillside

#### DECEMBER 2022

### Monthly Inventory



## Contracts By Price Range



### Listings By Price Range



COMPASS

 $\sim$   $\sim$   $\sim$   $\sim$   $\sim$ / / / / / / / //// | | | | | / ------

Compass makes no representations or warranties, express or implied, with respect to future market conditions or prices of residential product at the time the subject property or any competitive property is complete and ready for occupancy or with respect to any report, study, finding, recommendation or other information provided by Compass herein. Moreover, no warranty, express or implied, is made or should be assumed regarding the accuracy, adequacy, completeness, legality, reliability, merchantability or fitness for a particular purpose of any information, in part or whole, contained herein. All material is presented with the understa