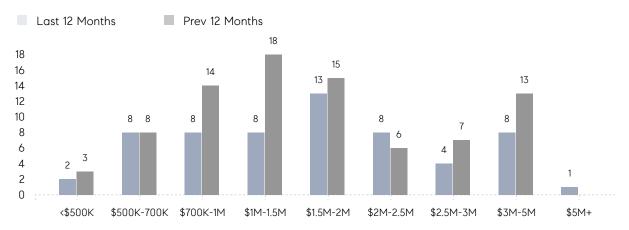

|
|                | AVERAGE SOLD PRICE | \$2,083,750 | \$1,655,667 | 26%      |
|                | # OF CONTRACTS     | 2           | 5           | -60%     |
|                | NEW LISTINGS       | 2           | 1           | 100%     |
| Condo/Co-op/TH | AVERAGE DOM        | -           | 50          | -        |
|                | % OF ASKING PRICE  | -           | 103%        |          |
|                | AVERAGE SOLD PRICE | -           | \$504,000   | -        |
|                | # OF CONTRACTS     | 0           | 0           | 0%       |
|                | NEW LISTINGS       | 0           | 0           | 0%       |
|                |                    |             |             |          |

# Harding

#### DECEMBER 2022

## Monthly Inventory



## Contracts By Price Range



## Listings By Price Range



# COMPASS



Compass makes no representations or warranties, express or implied, with respect to future market conditions or prices of residential product at the time the subject property or any competitive property is complete and ready for occupancy or with respect to any report, study, finding, recommendation or other information provided by Compass herein. Moreover, no warranty, express or implied, is made or should be assumed regarding the accuracy, adequacy, completeness, legality, reliability, merchantability or fitness for a particular purpose of any information, in part or whole, contained herein. All material is presented with the understanding that Compass shall not be deemed to provide legal, accounting or other professional services. This is not