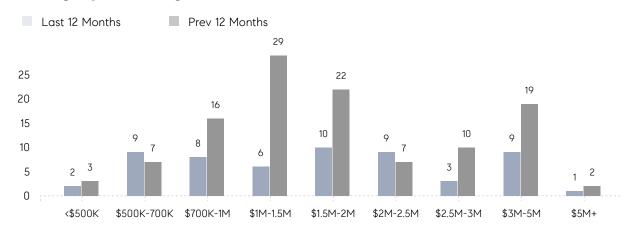

SOLD PRICE | \$2,083,750 | \$1,655,667 | 26%      |
|                | # OF CONTRACTS     | 2           | 5           | -60%     |
|                | NEW LISTINGS       | 2           | 1           | 100%     |
| Condo/Co-op/TH | AVERAGE DOM        | -           | 50          | -        |
|                | % OF ASKING PRICE  | -           | 103%        |          |
|                | AVERAGE SOLD PRICE | -           | \$504,000   | -        |
|                | # OF CONTRACTS     | 0           | 0           | 0%       |
|                | NEW LISTINGS       | 0           | 0           | 0%       |
|                |                    |             |             |          |

# Harding

#### DECEMBER 2022

## Monthly Inventory



## Contracts By Price Range



## Listings By Price Range



# COMPASS



Compass makes no representations or warranties, express or implied, with respect to future market conditions or prices of residential product at the time the subject property or any competitive property is complete and ready for occupancy or with respect to any report, study, finding, recommendation or other information provided by Compass herein. Moreover, no warranty, express or implied, is made or should be assumed regarding the accuracy, adequacy, completeness, legality, reliability, merchantability or fitness for a particular purpose of any information, in part or whole, contained herein. All material is presented with the understanding that Compass shall not be deemed to provide legal, accounting or other professional services. This is not intended to solicit the purch