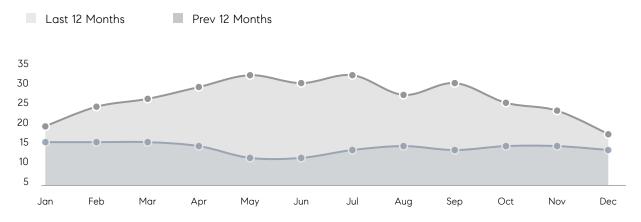

| 100%        |          |
|                | AVERAGE SOLD PRICE | \$2,083,750 | \$1,655,667 | 26%      |
|                | # OF CONTRACTS     | 2           | 5           | -60%     |
|                | NEW LISTINGS       | 2           | 1           | 100%     |
| Condo/Co-op/TH | AVERAGE DOM        | -           | 50          | -        |
|                | % OF ASKING PRICE  | -           | 103%        |          |
|                | AVERAGE SOLD PRICE | -           | \$504,000   | -        |
|                | # OF CONTRACTS     | 0           | 0           | 0%       |
|                | NEW LISTINGS       | 0           | 0           | 0%       |
|                |                    |             |             |          |

# Harding

#### DECEMBER 2022

## Monthly Inventory



## Contracts By Price Range



## Listings By Price Range



# COMPASS



Compass makes no representations or warranties, express or implied, with respect to future market conditions or prices of residential product at the time the subject property or any competitive property is complete and ready for occupancy or with respect to any report, study, finding, recommendation or other information provided by Compass herein. Moreover, no warranty, express or implied, is made or should be assumed regarding the accuracy, adequacy, completeness, legality, reliability, merchantability or fitness for a particular purpose of any information, in part or whole, contained herein. All material is presented with the understanding that Compass shall not be deemed to provide legal, accounting or other pro