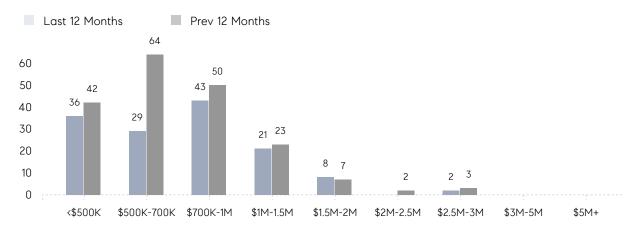

115%      | 114%      |          |
|                | AVERAGE SOLD PRICE | \$874,600 | \$793,615 | 10%      |
|                | # OF CONTRACTS     | 5         | 2         | 150%     |
|                | NEW LISTINGS       | 7         | 0         | 0%       |
| Condo/Co-op/TH | AVERAGE DOM        | 108       | 21        | 414%     |
|                | % OF ASKING PRICE  | 108%      | 104%      |          |
|                | AVERAGE SOLD PRICE | \$135,000 | \$695,500 | -81%     |
|                | # OF CONTRACTS     | 2         | 0         | 0%       |
|                | NEW LISTINGS       | 1         | 0         | 0%       |
|                |                    |           |           |          |

# Glen Ridge

### DECEMBER 2022

### Monthly Inventory



### Contracts By Price Range



### Listings By Price Range



# COMPASS



Compass makes no representations or warranties, express or implied, with respect to future market conditions or prices of residential product at the time the subject property or any competitive property is complete and ready for occupancy or with respect to any report, study, finding, recommendation or other information provided by Compass herein. Moreover, no warranty, express or implied, is made or should be assumed regarding the accuracy, adequacy, completeness, legality, reliability, merchantability or fitness for a particular purpose of any information, in part or whole, contained herein. All material is presented with the understanding that Compass shall not be deemed to provide legal, accounting or other professional services. This is no