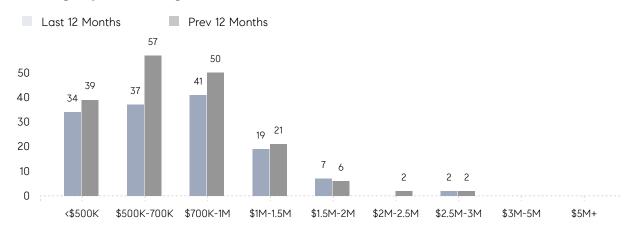

|
|                | AVERAGE SOLD PRICE | \$874,600 | \$793,615 | 10%      |
|                | # OF CONTRACTS     | 5         | 2         | 150%     |
|                | NEW LISTINGS       | 7         | 0         | 0%       |
| Condo/Co-op/TH | AVERAGE DOM        | 108       | 21        | 414%     |
|                | % OF ASKING PRICE  | 108%      | 104%      |          |
|                | AVERAGE SOLD PRICE | \$135,000 | \$695,500 | -81%     |
|                | # OF CONTRACTS     | 2         | 0         | 0%       |
|                | NEW LISTINGS       | 1         | 0         | 0%       |
|                |                    |           |           |          |

# Glen Ridge

### DECEMBER 2022

### Monthly Inventory



### Contracts By Price Range



### Listings By Price Range



# COMPASS



Compass makes no representations or warranties, express or implied, with respect to future market conditions or prices of residential product at the time the subject property or any competitive property is complete and ready for occupancy or with respect to any report, study, finding, recommendation or other information provided by Compass herein. Moreover, no warranty, express or implied, is made or should be assumed regarding the accuracy, adequacy, completeness, legality, reliability, merchantability or fitness for a particular purpose of any information, in part or whole, contained herein. All material is presented with the understanding that Compass shall not be deemed to provide legal, accounting or other professional services. This is not intended to solicit the purch