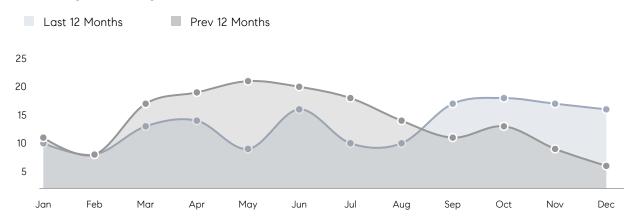

| % OF ASKING PRICE  | 115%      | 114%      |          |
|                | AVERAGE SOLD PRICE | \$874,600 | \$793,615 | 10%      |
|                | # OF CONTRACTS     | 5         | 2         | 150%     |
|                | NEW LISTINGS       | 7         | 0         | 0%       |
| Condo/Co-op/TH | AVERAGE DOM        | 108       | 21        | 414%     |
|                | % OF ASKING PRICE  | 108%      | 104%      |          |
|                | AVERAGE SOLD PRICE | \$135,000 | \$695,500 | -81%     |
|                | # OF CONTRACTS     | 2         | 0         | 0%       |
|                | NEW LISTINGS       | 1         | 0         | 0%       |
|                |                    |           |           |          |

# Glen Ridge

### DECEMBER 2022

### Monthly Inventory



### Contracts By Price Range



### Listings By Price Range



# COMPASS



Compass makes no representations or warranties, express or implied, with respect to future market conditions or prices of residential product at the time the subject property or any competitive property is complete and ready for occupancy or with respect to any report, study, finding, recommendation or other information provided by Compass herein. Moreover, no warranty, express or implied, is made or should be assumed regarding the accuracy, adequacy, completeness, legality, reliability, merchantability or fitness for a particular purpose of any information, in part or whole, contained herein. All material is presented with the understanding that Compass shall not be deemed to provide legal, accounting or other p