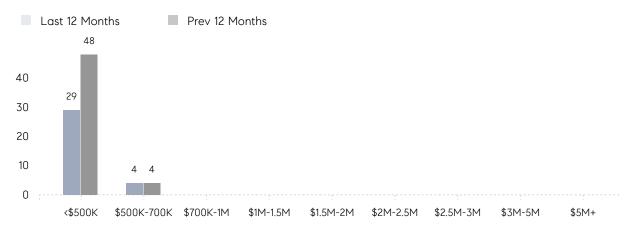

|
|                | AVERAGE SOLD PRICE | \$347,400 | \$281,333 | 23%      |
|                | # OF CONTRACTS     | 1         | 4         | -75%     |
|                | NEW LISTINGS       | 2         | 1         | 100%     |
| Condo/Co-op/TH | AVERAGE DOM        | -         | 6         | -        |
|                | % OF ASKING PRICE  | -         | 104%      |          |
|                | AVERAGE SOLD PRICE | -         | \$240,000 | -        |
|                | # OF CONTRACTS     | 0         | 1         | 0%       |
|                | NEW LISTINGS       | 0         | 1         | 0%       |
|                |                    |           |           |          |

# Flemington

#### DECEMBER 2022

### Monthly Inventory



## Contracts By Price Range



## Listings By Price Range



# COMPASS



Compass makes no representations or warranties, express or implied, with respect to future market conditions or prices of residential product at the time the subject property or any competitive property is complete and ready for occupancy or with respect to any report, study, finding, recommendation or other information provided by Compass herein. Moreover, no warranty, express or implied, is made or should be assumed regarding the accuracy, adequacy, completeness, legality, reliability, merchantability or fitness for a particular purpose of any information, in part or whole, contained herein. All material is presented with the understanding that Compass shall not be deemed to provide legal, accounting or other professional services. This is not intended to solicit the purch