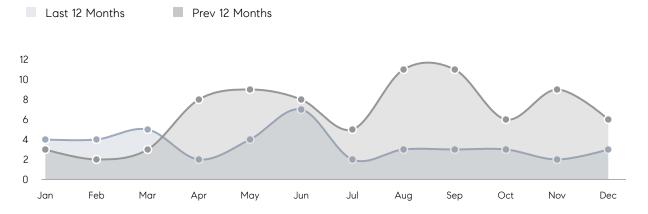

| % OF ASKING PRICE  | 102%      | 104%      |          |
|                | AVERAGE SOLD PRICE | \$347,400 | \$281,333 | 23%      |
|                | # OF CONTRACTS     | 1         | 4         | -75%     |
|                | NEW LISTINGS       | 2         | 1         | 100%     |
| Condo/Co-op/TH | AVERAGE DOM        | -         | 6         | -        |
|                | % OF ASKING PRICE  | -         | 104%      |          |
|                | AVERAGE SOLD PRICE | -         | \$240,000 | -        |
|                | # OF CONTRACTS     | 0         | 1         | 0%       |
|                | NEW LISTINGS       | 0         | 1         | 0%       |
|                |                    |           |           |          |

# Flemington

#### DECEMBER 2022

### Monthly Inventory



## Contracts By Price Range



## Listings By Price Range



# COMPASS



Compass makes no representations or warranties, express or implied, with respect to future market conditions or prices of residential product at the time the subject property or any competitive property is complete and ready for occupancy or with respect to any report, study, finding, recommendation or other information provided by Compass herein. Moreover, no warranty, express or implied, is made or should be assumed regarding the accuracy, adequacy, completeness, legality, reliability, merchantability or fitness for a particular purpose of any information, in part or whole, contained herein. All material is presented with the understanding that Compass shall not be deemed to provide legal, accounting or other pro