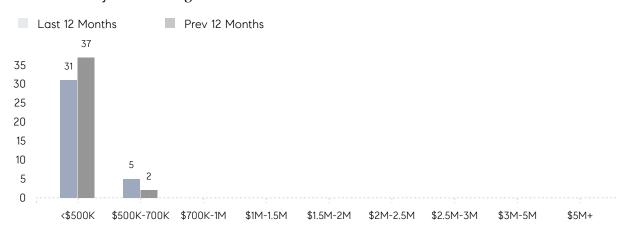

102%      | 104%      |          |
|                | AVERAGE SOLD PRICE | \$347,400 | \$281,333 | 23%      |
|                | # OF CONTRACTS     | 1         | 4         | -75%     |
|                | NEW LISTINGS       | 2         | 1         | 100%     |
| Condo/Co-op/TH | AVERAGE DOM        | -         | 6         | -        |
|                | % OF ASKING PRICE  | -         | 104%      |          |
|                | AVERAGE SOLD PRICE | -         | \$240,000 | -        |
|                | # OF CONTRACTS     | 0         | 1         | 0%       |
|                | NEW LISTINGS       | 0         | 1         | 0%       |
|                |                    |           |           |          |

# Flemington

#### DECEMBER 2022

### Monthly Inventory



## Contracts By Price Range



## Listings By Price Range



# COMPASS



Compass makes no representations or warranties, express or implied, with respect to future market conditions or prices of residential product at the time the subject property or any competitive property is complete and ready for occupancy or with respect to any report, study, finding, recommendation or other information provided by Compass herein. Moreover, no warranty, express or implied, is made or should be assumed regarding the accuracy, adequacy, completeness, legality, reliability, merchantability or fitness for a particular purpose of any information, in part or whole, contained herein. All material is presented with the understanding that Compass shall not be deemed to provide legal, accounting or other professional services. This is not