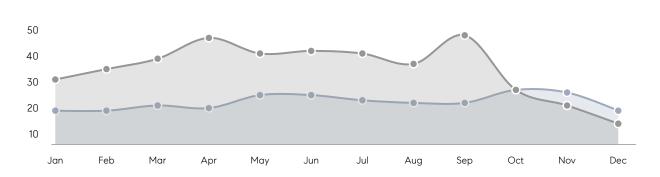

98%         |          |
|                | AVERAGE SOLD PRICE | \$1,473,010 | \$1,465,200 | 1%       |
|                | # OF CONTRACTS     | 6           | 9           | -33%     |
|                | NEW LISTINGS       | 7           | 2           | 250%     |
| Condo/Co-op/TH | AVERAGE DOM        | 18          | 56          | -68%     |
|                | % OF ASKING PRICE  | 100%        | 102%        |          |
|                | AVERAGE SOLD PRICE | \$407,600   | \$398,750   | 2%       |
|                | # OF CONTRACTS     | 4           | 4           | 0%       |
|                | NEW LISTINGS       | 2           | 7           | -71%     |
|                |                    |             |             |          |

## Chatham Township

DECEMBER 2022

#### Monthly Inventory





### Contracts By Price Range



#### Listings By Price Range



# COMPASS



Compass makes no representations or warranties, express or implied, with respect to future market conditions or prices of residential product at the time the subject property or any competitive property is complete and ready for occupancy or with respect to any report, study, finding, recommendation or other information provided by Compass herein. Moreover, no warranty, express or implied, is made or should be assumed regarding the accuracy, adequacy, completeness, legality, reliability, merchantability or fitness for a particular purpose of any information, in part or whole, contained herein. All material is presented with the understanding that Compass shall not be deemed to provide legal, accounting or other