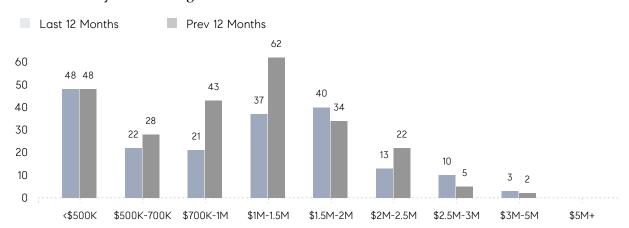

| AVERAGE SOLD PRICE | \$1,473,010 | \$1,465,200 | 1%       |
|                | # OF CONTRACTS     | 6           | 9           | -33%     |
|                | NEW LISTINGS       | 7           | 2           | 250%     |
| Condo/Co-op/TH | AVERAGE DOM        | 18          | 56          | -68%     |
|                | % OF ASKING PRICE  | 100%        | 102%        |          |
|                | AVERAGE SOLD PRICE | \$407,600   | \$398,750   | 2%       |
|                | # OF CONTRACTS     | 4           | 4           | 0%       |
|                | NEW LISTINGS       | 2           | 7           | -71%     |
|                |                    |             |             |          |

## Chatham Township

DECEMBER 2022

#### Monthly Inventory





### Contracts By Price Range



#### Listings By Price Range



# COMPASS



Compass makes no representations or warranties, express or implied, with respect to future market conditions or prices of residential product at the time the subject property or any competitive property is complete and ready for occupancy or with respect to any report, study, finding, recommendation or other information provided by Compass herein. Moreover, no warranty, express or implied, is made or should be assumed regarding the accuracy, adequacy, completeness, legality, reliability, merchantability or fitness for a particular purpose of any information, in part or whole, contained herein. All material is presented with the understanding that Compass shall not be deemed to provide legal, accounting or other professional services. This is n