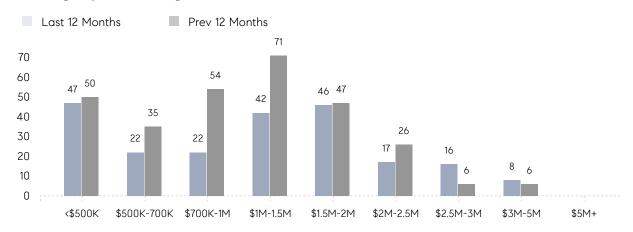

| \$1,473,010 | \$1,465,200 | 1%       |
|                | # OF CONTRACTS     | 6           | 9           | -33%     |
|                | NEW LISTINGS       | 7           | 2           | 250%     |
| Condo/Co-op/TH | AVERAGE DOM        | 18          | 56          | -68%     |
|                | % OF ASKING PRICE  | 100%        | 102%        |          |
|                | AVERAGE SOLD PRICE | \$407,600   | \$398,750   | 2%       |
|                | # OF CONTRACTS     | 4           | 4           | 0%       |
|                | NEW LISTINGS       | 2           | 7           | -71%     |
|                |                    |             |             |          |

## Chatham Township

DECEMBER 2022

#### Monthly Inventory





### Contracts By Price Range



#### Listings By Price Range



# COMPASS



Compass makes no representations or warranties, express or implied, with respect to future market conditions or prices of residential product at the time the subject property or any competitive property is complete and ready for occupancy or with respect to any report, study, finding, recommendation or other information provided by Compass herein. Moreover, no warranty, express or implied, is made or should be assumed regarding the accuracy, adequacy, completeness, legality, reliability, merchantability or fitness for a particular purpose of any information, in part or whole, contained herein. All material is presented with the understanding that Compass shall not be deemed to provide legal, accounting or other professional services. This is not intended to solicit the purch