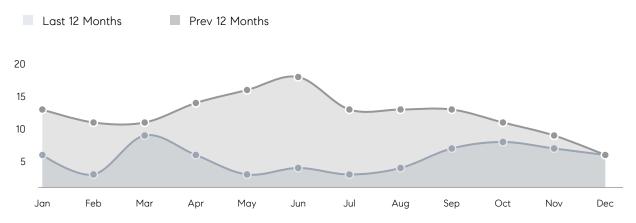

es         | AVERAGE DOM        | 16        | 35        | -54%     |
|                | % OF ASKING PRICE  | 102%      | 105%      |          |
|                | AVERAGE SOLD PRICE | \$757,000 | \$625,167 | 21%      |
|                | # OF CONTRACTS     | 1         | 4         | -75%     |
|                | NEW LISTINGS       | 1         | 0         | 0%       |
| Condo/Co-op/TH | AVERAGE DOM        | -         | -         | -        |
|                | % OF ASKING PRICE  | -         | -         |          |
|                | AVERAGE SOLD PRICE | -         | -         | -        |
|                | # OF CONTRACTS     | 1         | 4         | -75%     |
|                | NEW LISTINGS       | 0         | 4         | 0%       |

# Caldwell

#### DECEMBER 2022

### Monthly Inventory



## Contracts By Price Range



### Listings By Price Range



COMPASS

 $\sim$   $\sim$   $\sim$   $\sim$   $\sim$ / / / / / / / //// | | | | | / ------

Compass makes no representations or warranties, express or implied, with respect to future market conditions or prices of residential product at the time the subject property or any competitive property is complete and ready for occupancy or with respect to any report, study, finding, recommendation or other information provided by Compass herein. Moreover, no warranty, express or implied, is made or should be assumed regarding the accuracy, adequacy, completeness, legality, reliability, merchantability or fitness for a particular purpose of any information, in part or whole, contained herein. All material is presented with the understa