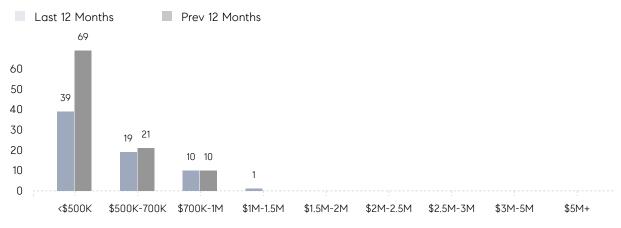

| 16        | 35        | -54%     |
|                | % OF ASKING PRICE  | 102%      | 105%      |          |
|                | AVERAGE SOLD PRICE | \$757,000 | \$625,167 | 21%      |
|                | # OF CONTRACTS     | 1         | 4         | -75%     |
|                | NEW LISTINGS       | 1         | 0         | 0%       |
| Condo/Co-op/TH | AVERAGE DOM        | -         | -         | -        |
|                | % OF ASKING PRICE  | -         | -         |          |
|                | AVERAGE SOLD PRICE | -         | -         | -        |
|                | # OF CONTRACTS     | 1         | 4         | -75%     |
|                | NEW LISTINGS       | 0         | 4         | 0%       |

# Caldwell

#### DECEMBER 2022

### Monthly Inventory



## Contracts By Price Range



### Listings By Price Range



COMPASS

 $\sim$   $\sim$   $\sim$   $\sim$   $\sim$ / / / / / / / //// | | | | | / ------

Compass makes no representations or warranties, express or implied, with respect to future market conditions or prices of residential product at the time the subject property or any competitive property is complete and ready for occupancy or with respect to any report, study, finding, recommendation or other information provided by Compass herein. Moreover, no warranty, express or implied, is made or should be assumed regarding the accuracy, adequacy, completeness, legality, reliability, merchantability or fitness for a particular purpose of any information, in part or whole, contained herein. All material is presented with the understanding that Compass shall not be