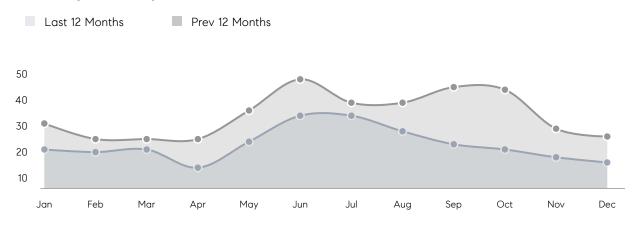

| 27          | 50        | -46%     |
|                | % OF ASKING PRICE  | 100%        | 99%       |          |
|                | AVERAGE SOLD PRICE | \$1,089,500 | \$579,167 | 88%      |
|                | # OF CONTRACTS     | 5           | 0         | 0%       |
|                | NEW LISTINGS       | 3           | 1         | 200%     |
| Condo/Co-op/TH | AVERAGE DOM        | 21          | 25        | -16%     |
|                | % OF ASKING PRICE  | 101%        | 100%      |          |
|                | AVERAGE SOLD PRICE | \$392,091   | \$379,071 | 3%       |
|                | # OF CONTRACTS     | 3           | 8         | -62%     |
|                | NEW LISTINGS       | 5           | 7         | -29%     |

## Bedminster

#### DECEMBER 2022

#### Monthly Inventory





#### Listings By Price Range



COMPASS

 $\sim$   $\sim$   $\sim$   $\sim$   $\sim$ / / / / / / / //// | | | | | / ------

Compass makes no representations or warranties, express or implied, with respect to future market conditions or prices of residential product at the time the subject property or any competitive property is complete and ready for occupancy or with respect to any report, study, finding, recommendation or other information provided by Compass herein. Moreover, no warranty, express or implied, is made or should be assumed regarding the accuracy, adequacy, completeness, legality, reliability, merchantability or fitness for a particular purpose of any information, in part or whole, contained herein. All material is presented with the understanding that Compass shall not