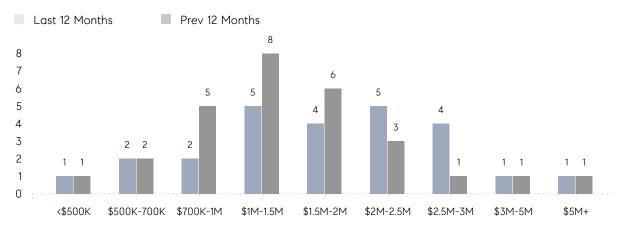

| 36          | 244%     |
|                | % OF ASKING PRICE  | 92%         | 96%         |          |
|                | AVERAGE SOLD PRICE | \$2,300,000 | \$2,902,500 | -21%     |
|                | # OF CONTRACTS     | 0           | 1           | 0%       |
|                | NEW LISTINGS       | 0           | 1           | 0%       |
| Condo/Co-op/TH | AVERAGE DOM        | -           | -           | -        |
|                | % OF ASKING PRICE  | -           | -           |          |
|                | AVERAGE SOLD PRICE | -           | -           | -        |
|                | # OF CONTRACTS     | 0           | 0           | 0%       |
|                | NEW LISTINGS       | 0           | 0           | 0%       |

# Bay Head

#### DECEMBER 2022

### Monthly Inventory





### Contracts By Price Range

#### Listings By Price Range



COMPASS

 $\sim$   $\sim$   $\sim$   $\sim$   $\sim$ / / / / / / / //// | | | | | / ------

Compass makes no representations or warranties, express or implied, with respect to future market conditions or prices of residential product at the time the subject property or any competitive property is complete and ready for occupancy or with respect to any report, study, finding, recommendation or other information provided by Compass herein. Moreover, no warranty, express or implied, is made or should be assumed regarding the accuracy, adequacy, completeness, legality, reliability, merchantability or fitness for a particular purpose of any information, in part or whole, contained herein. All material is presented with the understa