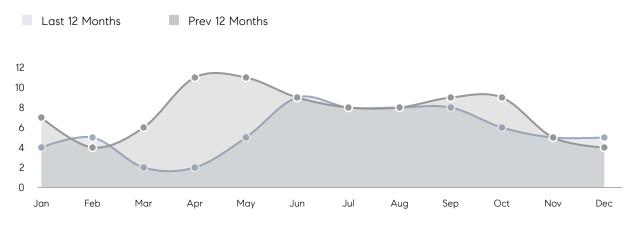

| 36          | 244%     |
|                | % OF ASKING PRICE  | 92%         | 96%         |          |
|                | AVERAGE SOLD PRICE | \$2,300,000 | \$2,902,500 | -21%     |
|                | # OF CONTRACTS     | 0           | 1           | 0%       |
|                | NEW LISTINGS       | 0           | 1           | 0%       |
| Condo/Co-op/TH | AVERAGE DOM        | -           | -           | -        |
|                | % OF ASKING PRICE  | -           | -           |          |
|                | AVERAGE SOLD PRICE | -           | -           | -        |
|                | # OF CONTRACTS     | 0           | 0           | 0%       |
|                | NEW LISTINGS       | 0           | 0           | 0%       |

# Bay Head

#### DECEMBER 2022

### Monthly Inventory





### Contracts By Price Range

#### Listings By Price Range



COMPASS

 $\sim$   $\sim$   $\sim$   $\sim$   $\sim$ / / / / / / / //// | | | | | / ------

Compass makes no representations or warranties, express or implied, with respect to future market conditions or prices of residential product at the time the subject property or any competitive property is complete and ready for occupancy or with respect to any report, study, finding, recommendation or other information provided by Compass herein. Moreover, no warranty, express or implied, is made or should be assumed regarding the accuracy, adequacy, completeness, legality, reliability, merchantability or fitness for a particular purpose of any information, in part or whole, contained herein. All material is presented with the unders