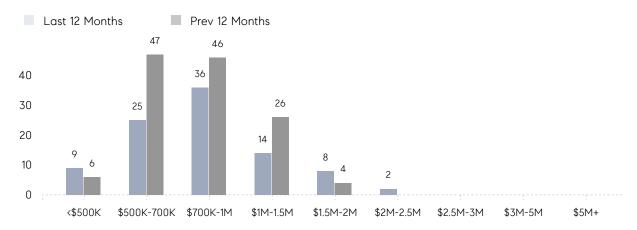

| 101%      |           |
|                | AVERAGE SOLD PRICE | \$992,313 | \$909,875 | 9%        |
|                | # OF CONTRACTS     | 3         | 4         | -25%      |
|                | NEW LISTINGS       | 4         | 0         | 0%        |
| Condo/Co-op/TH | AVERAGE DOM        | -         | -         | -         |
|                | % OF ASKING PRICE  | -         | -         |           |
|                | AVERAGE SOLD PRICE | -         | -         | -         |
|                | # OF CONTRACTS     | 2         | 1         | 100%      |
|                | NEW LISTINGS       | 0         | 0         | 0%        |
|                |                    |           |           |           |

# Allendale

### DECEMBER 2022

### Monthly Inventory



### Contracts By Price Range



### Listings By Price Range



# COMPASS



Compass makes no representations or warranties, express or implied, with respect to future market conditions or prices of residential product at the time the subject property or any competitive property is complete and ready for occupancy or with respect to any report, study, finding, recommendation or other information provided by Compass herein. Moreover, no warranty, express or implied, is made or should be assumed regarding the accuracy, adequacy, completeness, legality, reliability, merchantability or fitness for a particular purpose of any information, in part or whole, contained herein. All material is presented with the understanding that Compass shall not be deemed to provide legal, accounting or other professional services. This is no