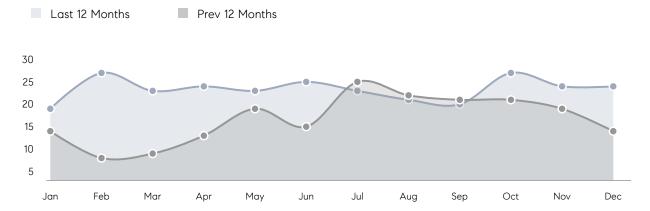

| % OF ASKING PRICE  | 96%       | 101%      |           |
|                | AVERAGE SOLD PRICE | \$992,313 | \$909,875 | 9%        |
|                | # OF CONTRACTS     | 3         | 4         | -25%      |
|                | NEW LISTINGS       | 4         | 0         | 0%        |
| Condo/Co-op/TH | AVERAGE DOM        | -         | -         | -         |
|                | % OF ASKING PRICE  | -         | -         |           |
|                | AVERAGE SOLD PRICE | -         | -         | -         |
|                | # OF CONTRACTS     | 2         | 1         | 100%      |
|                | NEW LISTINGS       | 0         | 0         | 0%        |
|                |                    |           |           |           |

# Allendale

### DECEMBER 2022

### Monthly Inventory



### Contracts By Price Range



### Listings By Price Range



# COMPASS



Compass makes no representations or warranties, express or implied, with respect to future market conditions or prices of residential product at the time the subject property or any competitive property is complete and ready for occupancy or with respect to any report, study, finding, recommendation or other information provided by Compass herein. Moreover, no warranty, express or implied, is made or should be assumed regarding the accuracy, adequacy, completeness, legality, reliability, merchantability or fitness for a particular purpose of any information, in part or whole, contained herein. All material is presented with the understanding that Compass shall not be deemed to provide legal, accounting or other p