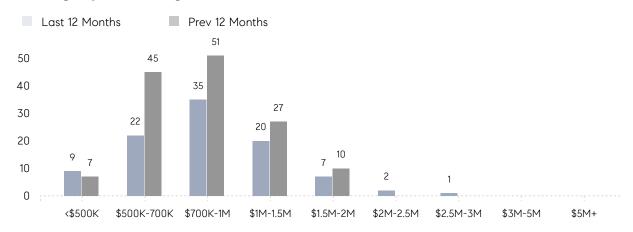

| AVERAGE SOLD PRICE | \$992,313 | \$909,875 | 9%        |
|                | # OF CONTRACTS     | 3         | 4         | -25%      |
|                | NEW LISTINGS       | 4         | 0         | 0%        |
| Condo/Co-op/TH | AVERAGE DOM        | -         | -         | -         |
|                | % OF ASKING PRICE  | -         | -         |           |
|                | AVERAGE SOLD PRICE | -         | -         | -         |
|                | # OF CONTRACTS     | 2         | 1         | 100%      |
|                | NEW LISTINGS       | 0         | 0         | 0%        |
|                |                    |           |           |           |

# Allendale

### DECEMBER 2022

### Monthly Inventory



### Contracts By Price Range



### Listings By Price Range



# COMPASS



Compass makes no representations or warranties, express or implied, with respect to future market conditions or prices of residential product at the time the subject property or any competitive property is complete and ready for occupancy or with respect to any report, study, finding, recommendation or other information provided by Compass herein. Moreover, no warranty, express or implied, is made or should be assumed regarding the accuracy, adequacy, completeness, legality, reliability, merchantability or fitness for a particular purpose of any information, in part or whole, contained herein. All material is presented with the understanding that Compass shall not be deemed to provide legal, accounting or other professional services. This is not intended to solicit the purch