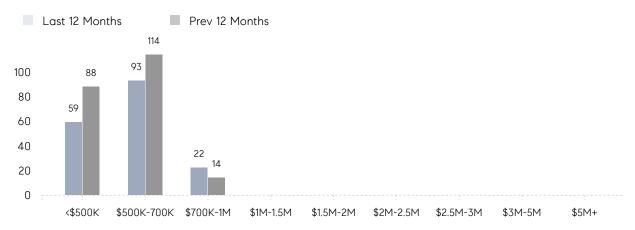

|
|                | AVERAGE SOLD PRICE | \$570,286 | \$525,900 | 8%       |
|                | # OF CONTRACTS     | 5         | 4         | 25%      |
|                | NEW LISTINGS       | 4         | 5         | -20%     |
| Condo/Co-op/TH | AVERAGE DOM        | 85        | 19        | 347%     |
|                | % OF ASKING PRICE  | 104%      | 100%      |          |
|                | AVERAGE SOLD PRICE | \$618,708 | \$586,584 | 5%       |
|                | # OF CONTRACTS     | 1         | 5         | -80%     |
|                | NEW LISTINGS       | 2         | 3         | -33%     |
|                |                    |           |           |          |

Nov 2022

Nov 2021

% Change

# Wood-Ridge

### NOVEMBER 2022

### Monthly Inventory



### Contracts By Price Range



### Listings By Price Range



# COMPASS



Compass makes no representations or warranties, express or implied, with respect to future market conditions or prices of residential product at the time the subject property or any competitive property is complete and ready for occupancy or with respect to any report, study, finding, recommendation or other information provided by Compass herein. Moreover, no warranty, express or implied, is made or should be assumed regarding the accuracy, adequacy, completeness, legality, reliability, merchantability or fitness for a particular purpose of any information, in part or whole, contained herein. All material is presented with the understanding that Compass shall not be deemed to provide legal, accounting or other professional services. This is no