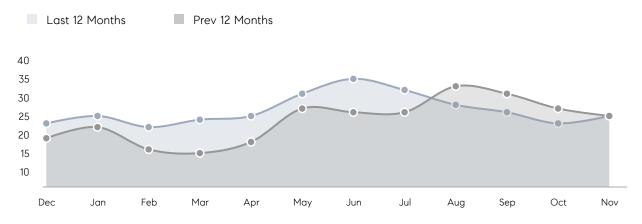

| 98%       | 99%       |          |
|                | AVERAGE SOLD PRICE | \$570,286 | \$525,900 | 8%       |
|                | # OF CONTRACTS     | 5         | 4         | 25%      |
|                | NEW LISTINGS       | 4         | 5         | -20%     |
| Condo/Co-op/TH | AVERAGE DOM        | 85        | 19        | 347%     |
|                | % OF ASKING PRICE  | 104%      | 100%      |          |
|                | AVERAGE SOLD PRICE | \$618,708 | \$586,584 | 5%       |
|                | # OF CONTRACTS     | 1         | 5         | -80%     |
|                | NEW LISTINGS       | 2         | 3         | -33%     |
|                |                    |           |           |          |

Nov 2022

Nov 2021

% Change

# Wood-Ridge

### NOVEMBER 2022

### Monthly Inventory



### Contracts By Price Range



### Listings By Price Range



# COMPASS



Compass makes no representations or warranties, express or implied, with respect to future market conditions or prices of residential product at the time the subject property or any competitive property is complete and ready for occupancy or with respect to any report, study, finding, recommendation or other information provided by Compass herein. Moreover, no warranty, express or implied, is made or should be assumed regarding the accuracy, adequacy, completeness, legality, reliability, merchantability or fitness for a particular purpose of any information, in part or whole, contained herein. All material is presented with the understanding that Compass shall not be deemed to provide legal, accounting or other p