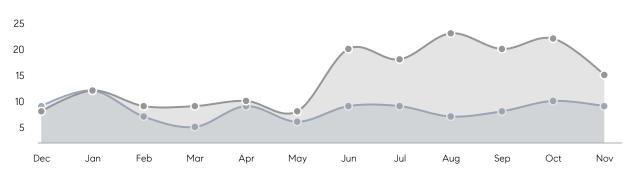

| % OF ASKING PRICE  | 100%      | 103%      |          |
|                | AVERAGE SOLD PRICE | \$700,000 | \$675,938 | 4%       |
|                | # OF CONTRACTS     | 2         | 8         | -75%     |
|                | NEW LISTINGS       | 0         | 3         | 0%       |
| Condo/Co-op/TH | AVERAGE DOM        | 45        | 51        | -12%     |
|                | % OF ASKING PRICE  | 99%       | 98%       |          |
|                | AVERAGE SOLD PRICE | \$465,000 | \$417,714 | 11%      |
|                | # OF CONTRACTS     | 1         | 5         | -80%     |
|                | NEW LISTINGS       | 2         | 4         | -50%     |
|                |                    |           |           |          |

# Whippany

### NOVEMBER 2022

### Monthly Inventory





### Contracts By Price Range



### Listings By Price Range



# COMPASS



Compass makes no representations or warranties, express or implied, with respect to future market conditions or prices of residential product at the time the subject property or any competitive property is complete and ready for occupancy or with respect to any report, study, finding, recommendation or other information provided by Compass herein. Moreover, no warranty, express or implied, is made or should be assumed regarding the accuracy, adequacy, completeness, legality, reliability, merchantability or fitness for a particular purpose of any information, in part or whole, contained herein. All material is presented with the understanding that Compass shall not be deemed to provide legal, accounting or other p