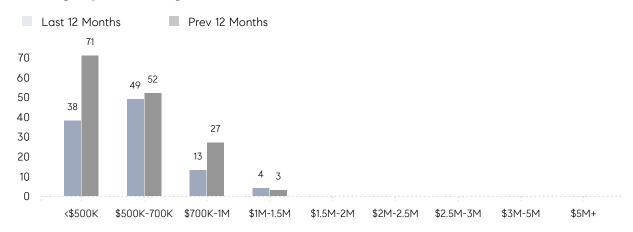

|
|                | AVERAGE SOLD PRICE | \$700,000 | \$675,938 | 4%       |
|                | # OF CONTRACTS     | 2         | 8         | -75%     |
|                | NEW LISTINGS       | 0         | 3         | 0%       |
| Condo/Co-op/TH | AVERAGE DOM        | 45        | 51        | -12%     |
|                | % OF ASKING PRICE  | 99%       | 98%       |          |
|                | AVERAGE SOLD PRICE | \$465,000 | \$417,714 | 11%      |
|                | # OF CONTRACTS     | 1         | 5         | -80%     |
|                | NEW LISTINGS       | 2         | 4         | -50%     |
|                |                    |           |           |          |

# Whippany

### NOVEMBER 2022

### Monthly Inventory





### Contracts By Price Range



### Listings By Price Range



# COMPASS



Compass makes no representations or warranties, express or implied, with respect to future market conditions or prices of residential product at the time the subject property or any competitive property is complete and ready for occupancy or with respect to any report, study, finding, recommendation or other information provided by Compass herein. Moreover, no warranty, express or implied, is made or should be assumed regarding the accuracy, adequacy, completeness, legality, reliability, merchantability or fitness for a particular purpose of any information, in part or whole, contained herein. All material is presented with the understanding that Compass shall not be deemed to provide legal, accounting or other professional services. This is not intended to solicit the purch