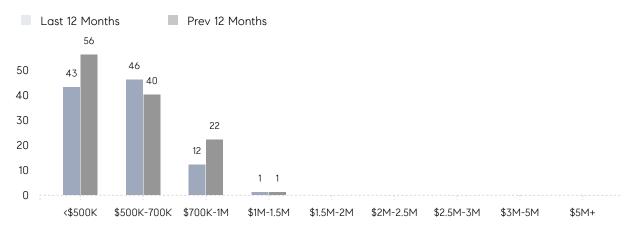

100%      | 103%      |          |
|                | AVERAGE SOLD PRICE | \$700,000 | \$675,938 | 4%       |
|                | # OF CONTRACTS     | 2         | 8         | -75%     |
|                | NEW LISTINGS       | 0         | 3         | 0%       |
| Condo/Co-op/TH | AVERAGE DOM        | 45        | 51        | -12%     |
|                | % OF ASKING PRICE  | 99%       | 98%       |          |
|                | AVERAGE SOLD PRICE | \$465,000 | \$417,714 | 11%      |
|                | # OF CONTRACTS     | 1         | 5         | -80%     |
|                | NEW LISTINGS       | 2         | 4         | -50%     |
|                |                    |           |           |          |

# Whippany

### NOVEMBER 2022

### Monthly Inventory





### Contracts By Price Range



### Listings By Price Range



# COMPASS



Compass makes no representations or warranties, express or implied, with respect to future market conditions or prices of residential product at the time the subject property or any competitive property is complete and ready for occupancy or with respect to any report, study, finding, recommendation or other information provided by Compass herein. Moreover, no warranty, express or implied, is made or should be assumed regarding the accuracy, adequacy, completeness, legality, reliability, merchantability or fitness for a particular purpose of any information, in part or whole, contained herein. All material is presented with the understanding that Compass shall not be deemed to provide legal, accounting or other professional services. This is no