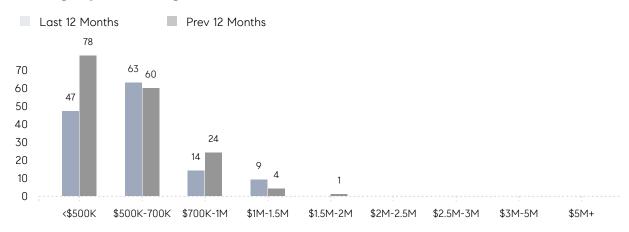

|
|                | AVERAGE SOLD PRICE | \$623,950 | \$587,056 | 6%       |
|                | # OF CONTRACTS     | 8         | 6         | 33%      |
|                | NEW LISTINGS       | 14        | 5         | 180%     |
| Condo/Co-op/TH | AVERAGE DOM        | -         | -         | -        |
|                | % OF ASKING PRICE  | -         | -         |          |
|                | AVERAGE SOLD PRICE | -         | -         | -        |
|                | # OF CONTRACTS     | 0         | 2         | 0%       |
|                | NEW LISTINGS       | 0         | 1         | 0%       |
|                |                    |           |           |          |

# Westwood

### NOVEMBER 2022

### Monthly Inventory



### Contracts By Price Range



### Listings By Price Range



# COMPASS



Compass makes no representations or warranties, express or implied, with respect to future market conditions or prices of residential product at the time the subject property or any competitive property is complete and ready for occupancy or with respect to any report, study, finding, recommendation or other information provided by Compass herein. Moreover, no warranty, express or implied, is made or should be assumed regarding the accuracy, adequacy, completeness, legality, reliability, merchantability or fitness for a particular purpose of any information, in part or whole, contained herein. All material is presented with the understanding that Compass shall not be deemed to provide legal, accounting or other professional services. This is not intended to solicit the purch