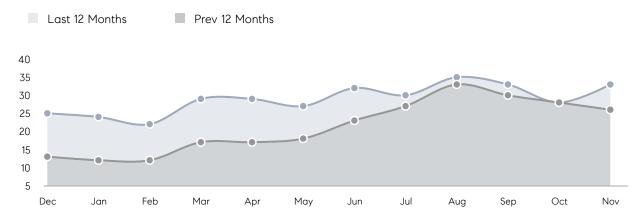

| % OF ASKING PRICE  | 101%      | 99%       |          |
|                | AVERAGE SOLD PRICE | \$623,950 | \$587,056 | 6%       |
|                | # OF CONTRACTS     | 8         | 6         | 33%      |
|                | NEW LISTINGS       | 14        | 5         | 180%     |
| Condo/Co-op/TH | AVERAGE DOM        | -         | -         | -        |
|                | % OF ASKING PRICE  | -         | -         |          |
|                | AVERAGE SOLD PRICE | -         | -         | -        |
|                | # OF CONTRACTS     | 0         | 2         | 0%       |
|                | NEW LISTINGS       | 0         | 1         | 0%       |
|                |                    |           |           |          |

# Westwood

### NOVEMBER 2022

### Monthly Inventory



### Contracts By Price Range



### Listings By Price Range



# COMPASS



Compass makes no representations or warranties, express or implied, with respect to future market conditions or prices of residential product at the time the subject property or any competitive property is complete and ready for occupancy or with respect to any report, study, finding, recommendation or other information provided by Compass herein. Moreover, no warranty, express or implied, is made or should be assumed regarding the accuracy, adequacy, completeness, legality, reliability, merchantability or fitness for a particular purpose of any information, in part or whole, contained herein. All material is presented with the understanding that Compass shall not be deemed to provide legal, accounting or other p