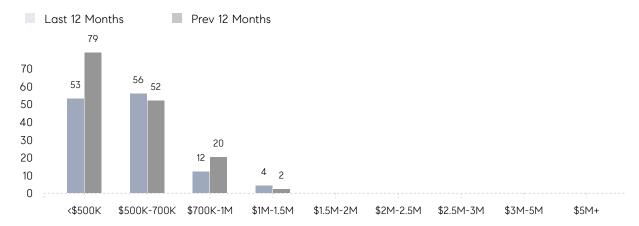

| 101%      | 99%       |          |
|                | AVERAGE SOLD PRICE | \$623,950 | \$587,056 | 6%       |
|                | # OF CONTRACTS     | 8         | 6         | 33%      |
|                | NEW LISTINGS       | 14        | 5         | 180%     |
| Condo/Co-op/TH | AVERAGE DOM        | -         | -         | -        |
|                | % OF ASKING PRICE  | -         | -         |          |
|                | AVERAGE SOLD PRICE | -         | -         | -        |
|                | # OF CONTRACTS     | 0         | 2         | 0%       |
|                | NEW LISTINGS       | 0         | 1         | 0%       |
|                |                    |           |           |          |

# Westwood

### NOVEMBER 2022

### Monthly Inventory



### Contracts By Price Range



### Listings By Price Range



# COMPASS



Compass makes no representations or warranties, express or implied, with respect to future market conditions or prices of residential product at the time the subject property or any competitive property is complete and ready for occupancy or with respect to any report, study, finding, recommendation or other information provided by Compass herein. Moreover, no warranty, express or implied, is made or should be assumed regarding the accuracy, adequacy, completeness, legality, reliability, merchantability or fitness for a particular purpose of any information, in part or whole, contained herein. All material is presented with the understanding that Compass shall not be deemed to provide legal, accounting or other professional services. This is no